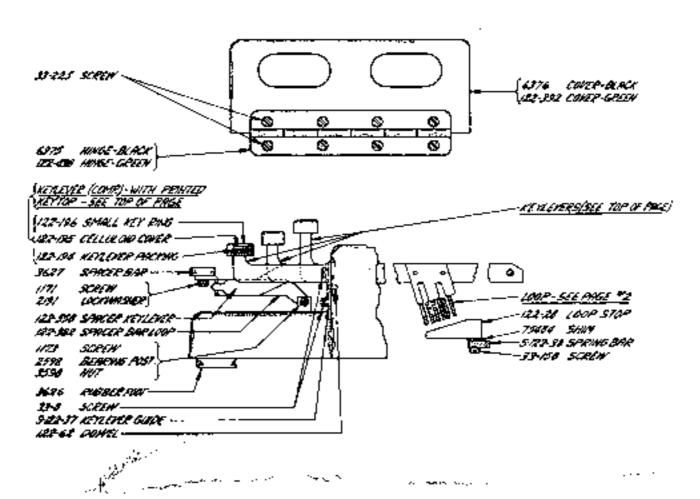

## PRINTING TELEGRAPH SYSTEMS

Historical Reference only. Replaced by Bulletin 1093 March 1941

PERFORATOR PARTS
BLACK & GREEN

ĺ

'

ŧ

والمتعارض والمتع

إزا