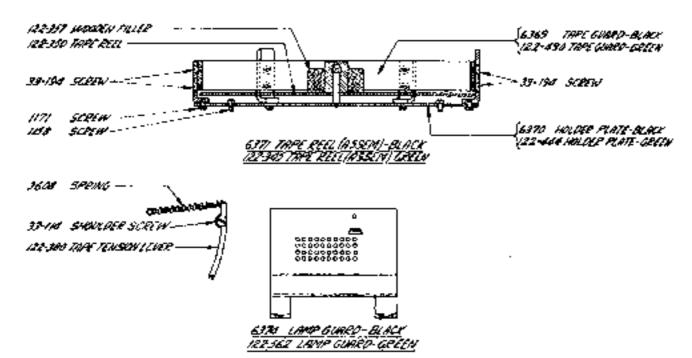

## PRINTING TELEGRAPH SYSTEMS

Historical Reference only. Replaced by Bulletin 1093 March 1941

PERFORATOR PARTS
BLACK & GREEN

ĺ

'

ŧ

والمتعارض والمتع

إزا