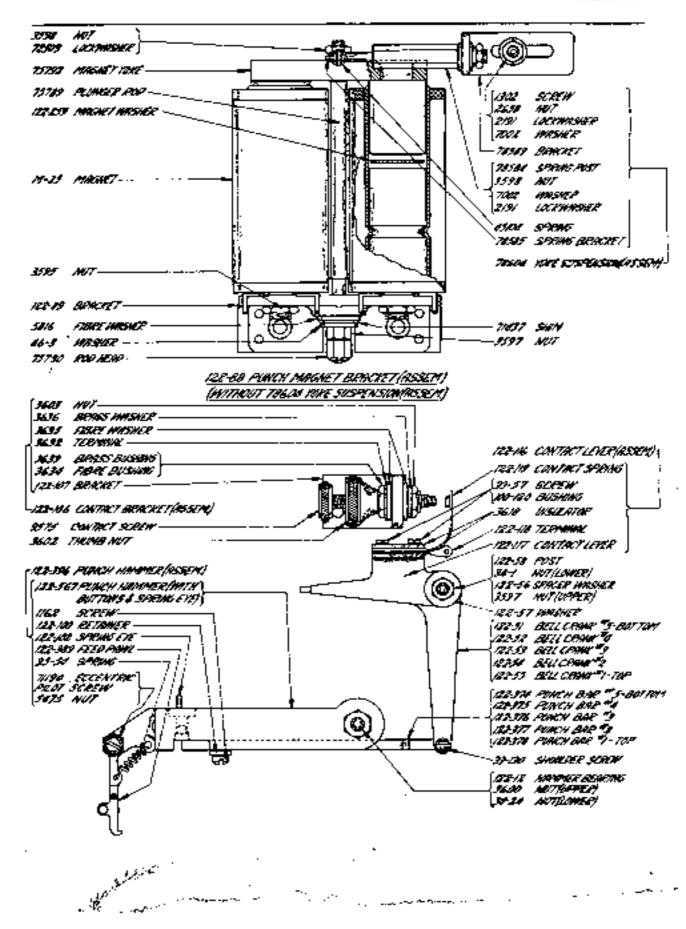

| 10700 | PRINTED | l i        | #MENT          |
|-------|---------|------------|----------------|
| ASCER | REYROP  | 25 125 145 | EANS WITH      |
| nar   | CRTRLOG |            | PERME          |
| 77041 | NUMBER  |            | KEY740         |
| A -   | 128-459 | 122-596    | 122-528        |
| 8 7   | 12-460  | 124-597    | 123-529        |
| 8 15  | 75801   | 122.557    | <b>3119</b> 10 |
| C 5   | 133-46/ | 188.586    | 122 590        |
| 8     | 13/30   | 128 498    | B1911          |
| 28    | 122.00  | 12.500     | 142521         |
|       | 21-369  | 128 600    | /32-592        |
| 100   | 199-45  | 732 601    | 722 393        |
| 7     | 42 101  | 122 60     | 01910          |
| 12    | 722 36V | 137-44     | 8/9/9          |
| 1 16  | 75795   | 122.60     | 81912          |
| G #   | 122-465 | 122.602    | 177-596        |
| 11 05 | 32.466  | 122.609    | 122-595        |
| N +   | 25796   | 122 60     | 81919          |
| 1 6   | 48-467  | 127.600    | 122-336        |
| 1 114 | 188-368 | 182-601    | 123-197        |
|       | 132-502 | 122605     | 019 20         |
| KI    | 133-469 | 122-606    | 122-150        |
| K 5   | 75797   | 123 605    | enter :        |
| 6 1   | 128-570 | 122-607    | 123-599        |
| 4 19. | 25799   | 188 50%    | 8/9/5          |
| 7/-   | 22 471  | 72. 608    | 122.500        |
| 14 %  | 23-707  | 423-608    | 8/98/          |
| 177   | AO SAIS |            | B/812          |
| (N)   | /22-472 | 133-609    | 182-501        |
| 18 9  | 21-706  | 127.609    | 2779           |
| N A   | 79002   | 122 607    | 8/9/4          |
| 0-9   | 122 878 | 122-610    | 122-542        |
|       |         |            |                |

| ATTICITIES            | PRWITE  |          | MINERER   |
|-----------------------|---------|----------|-----------|
| 275087A               | REYTOP  | ST WINGS | R0107047# |
| TION                  | +2000   | i · ·    | ARHTES    |
| 4                     | #F427   |          | KEYTOP    |
| 10                    | 127-470 | 44 60    | 122-548   |
| 27                    | 1PP 475 | 42.64    | 128-56G   |
| P                     | 127 576 | 122 617  | /22-505   |
| 9.74P                 | 127-177 | 722616   | 122-146   |
| 5 364                 | 122-500 | 132614   | 31784     |
| <i>s</i>              | 22/4    | 137414   | 4/525     |
| <u>*</u>              | 122-709 | 188-6N   | 8/536     |
| S ALTE                | 12.710  | 132.6H   | SP27      |
| 75.                   | 127 578 | 127.645  | 133-147   |
| 07                    | A2-079  | 122-646  | 128-540   |
| FI                    | 40      | 193-617  | 188709    |
| 1/4                   | 25800   | 122.617  | 1020      |
| 14.2                  | 122-086 | 182-619  | 122-250   |
| X                     | 122-467 | 122-619  | 123-551   |
| 7 6                   | 142-035 | 127-680  | 128-99E   |
| 7 .                   | 12.000  | 122-521  | /29-553   |
| 0 4                   | 412-705 | 721.625  | 0/974     |
| <u> </u>              | 142 701 | 34 62¢   | 8989      |
| La !                  | 75902   | 4167     | 67700     |
| 2. 7                  | 80,185  | 121 667  | A/99/     |
|                       | F0987   | 42.42    | B/932     |
| <u></u>               | 80162   | 127-620  | 8/933     |
| ger ger<br>Geborgsger | 75903   | 122-624  | A1534     |
| CHAPAN                | 160 257 | 44.44    | 192-554   |
| ACAT.                 | 77.477  | 47-523   | 128.535   |
| MA THE                | 00000   | 127-634  | 182-356   |
| 1488                  | 44.474  | 136 / 37 | 727 SS    |
| 1183                  | 128403  | 166-666  | 122-559   |