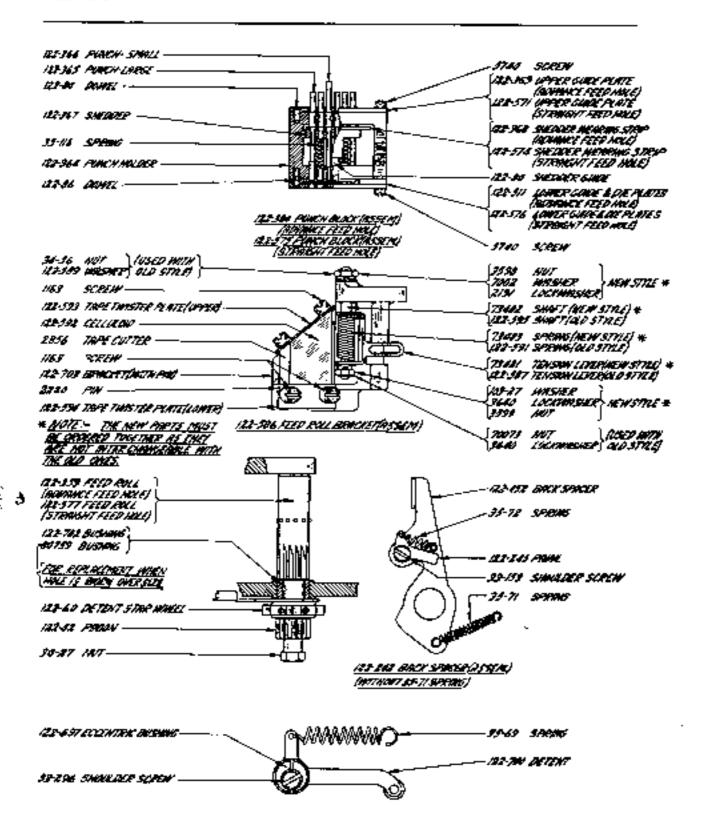

| 10700 | PRINTED | l i        | #MENT          |
|-------|---------|------------|----------------|
| ASCER | REYROP  | 25 125 145 | EANS WITH      |
| nar   | CRTRLOG |            | PERME          |
| 77041 | NUMBER  |            | KEY740         |
| A -   | 128-459 | 122-596    | 122-528        |
| 8 7   | 12-460  | 124-597    | 123-529        |
| 8 15  | 75801   | 122.557    | <b>3119</b> 10 |
| C 5   | 133-46/ | 188.586    | 122 590        |
| 8     | 13/30   | 128 498    | B1911          |
| 28    | 122.00  | 12.500     | 142521         |
|       | 21-369  | 128 600    | /32-592        |
| 100   | 199-45  | 732 601    | 722 393        |
| 7     | 42 101  | 122 60     | 01910          |
| 12    | 722 36V | 137-44     | 8/9/9          |
| 1 16  | 75795   | 122.60     | 81912          |
| G #   | 122-465 | 122.602    | 177-596        |
| 11 05 | 32.466  | 122.609    | 122-595        |
| N +   | 25796   | 122 60     | 81919          |
| 1 6   | 48-467  | 127.600    | 122-336        |
| 1 114 | 188-368 | 182-601    | 123-197        |
|       | 132-502 | 122605     | 019 20         |
| KI    | 133-469 | 122-606    | 122-150        |
| K 5   | 75797   | 123 605    | enter :        |
| 6 1   | 128-570 | 122-607    | 123-599        |
| 4 19. | 25799   | 188 50%    | 8/9/5          |
| 7/-   | 22 471  | 72. 608    | 122.500        |
| 14 %  | 23-707  | 423-608    | 8/98/          |
| 177   | AO SAIS |            | B/812          |
| (N)   | /22-472 | 133-609    | 182-501        |
| 18 9  | 21-706  | 127.609    | 2779           |
| N A   | 79002   | 122 607    | 8/9/4          |
| 0-9   | 122 878 | 122-610    | 122-542        |
|       |         |            |                |

| ATTICITIES            | PRWITE  |          | MINERER   |
|-----------------------|---------|----------|-----------|
| 275087A               | REYTOP  | ST WINGS | R0107047# |
| TION                  | +2000   | i · ·    | ARHTES    |
| 4                     | #F427   |          | KEYTOP    |
| 10                    | 127-470 | 44 60    | 122-548   |
| 27                    | 1PP 475 | 42.64    | 128-56G   |
| P                     | 127 576 | 122 617  | /22-505   |
| 9.74P                 | 127-177 | 722616   | 122-146   |
| 5 364                 | 122-500 | 132614   | 31784     |
| <i>s</i>              | 22/4    | 137414   | 4/525     |
| <u>*</u>              | 122-709 | 188-6N   | 8/536     |
| S ALTE                | 12.710  | 132.6H   | SP27      |
| 75.                   | 127 578 | 127.645  | 133-147   |
| 07                    | A2-079  | 122-646  | 128-540   |
| FI                    | 40      | 193-617  | 188709    |
| 1/4                   | 25800   | 122.617  | 1020      |
| 14.2                  | 122-086 | 182-619  | 122-250   |
| X                     | 122-467 | 122-619  | 123-551   |
| 7 6                   | 142-035 | 127-680  | 128-99E   |
| 7 .                   | 12.000  | 122-521  | /29-553   |
| 0 4                   | 412-705 | 721.625  | 0/974     |
| <u> </u>              | 142 701 | 34 62¢   | 8989      |
| La !                  | 75902   | 4167     | 67700     |
| 2. 7                  | 80,185  | 121 667  | A/99/     |
|                       | F0987   | 42.42    | B/932     |
| <u></u>               | 80162   | 127-620  | 8/933     |
| ger ger<br>Geborgsger | 75903   | 122-624  | A1534     |
| CHAPAN                | 160 257 | 44.44    | 192-554   |
| ACAT.                 | 77.477  | 47-523   | 128.535   |
| MA THE                | 00000   | 127-634  | 182-356   |
| 1488                  | 44.474  | 136 / 37 | 727 SS    |
| 1183                  | 128403  | 166-666  | 122-559   |