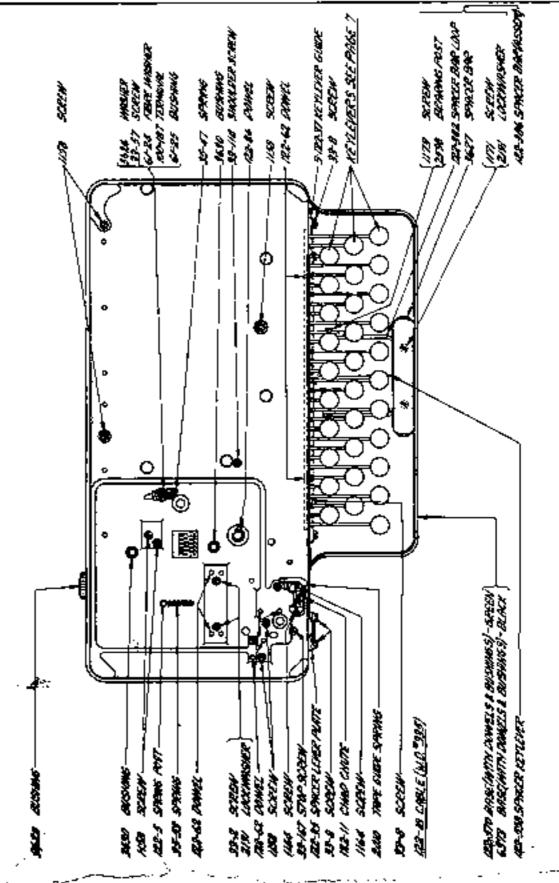

| 10700 | PRINTED | l i        | #MENT          |
|-------|---------|------------|----------------|
| ASCER | REYROP  | 25 125 145 | EANS WITH      |
| nar   | CRTRLOG |            | PERME          |
| 77041 | NUMBER  |            | KEY740         |
| A -   | 128-459 | 122-596    | 122-528        |
| 8 7   | 12-460  | 124-597    | 123-529        |
| 8 15  | 75801   | 122.557    | <b>3119</b> 10 |
| C 5   | 133-46/ | 188.586    | 122 590        |
| 8     | 13/30   | 128 498    | B1911          |
| 28    | 122.00  | 12.500     | 142521         |
|       | 21-369  | 128 600    | /32-592        |
| 100   | 199-45  | 732 601    | 722 393        |
| 7     | 42 101  | 122 60     | 01910          |
| 12    | 722 36V | 137-44     | 8/9/9          |
| 1 16  | 75795   | 122.60     | 81912          |
| G #   | 122-465 | 122.602    | 177-596        |
| 11 05 | 32.466  | 122.609    | 122-595        |
| N +   | 25796   | 122 60     | 81919          |
| 1 6   | 48-467  | 127.600    | 122-336        |
| 1 114 | 188-368 | 182-601    | 123-197        |
|       | 132-502 | 122605     | 019 20         |
| KI    | 133-469 | 122-606    | 122-150        |
| K 5   | 75797   | 123 605    | enter :        |
| 6 1   | 128-570 | 122-607    | 123-599        |
| 4 19. | 25799   | 188 50%    | 8/9/5          |
| 7/-   | 22 471  | 72. 608    | 122.500        |
| 14 %  | 23-707  | 423-608    | 8/98/          |
| 177   | AO SAIS |            | B/812          |
| (N)   | /22-472 | 133-609    | 182-501        |
| 18 9  | 21-706  | 127.609    | 2779           |
| N A   | 79002   | 122 607    | 8/9/4          |
| 0-9   | 122 878 | 122-610    | 122-542        |
|       |         |            |                |

| ATTICITIES            | PRWITE  |          | MINERER   |
|-----------------------|---------|----------|-----------|
| 275087A               | REYTOP  | ST WINGS | R0107047# |
| TION                  | +2000   | i · ·    | ARHTES    |
| 4                     | #F427   |          | KEYTOP    |
| 10                    | 127-470 | 44 60    | 122-548   |
| 27                    | 1PP 475 | 42.64    | 128-56G   |
| P                     | 127 576 | 122 617  | /22-505   |
| 9.74P                 | 127-177 | 722616   | 122-146   |
| 5 364                 | 122-500 | 132614   | 31784     |
| <i>s</i>              | 22/4    | 137414   | 4/525     |
| <u>*</u>              | 122-709 | 188-6N   | 8/536     |
| S ALTE                | 12.710  | 132.6H   | SP27      |
| 75.                   | 127 578 | 127.645  | 133-147   |
| 07                    | A2-079  | 122-646  | 128-540   |
| FI                    | 40      | 193-617  | 188709    |
| 1/4                   | 25800   | 122.617  | 1020      |
| 14.2                  | 122-086 | 182-619  | 122-250   |
| X                     | 122-467 | 122-619  | 123-551   |
| 7 6                   | 142-035 | 127-680  | 128-99E   |
| 7 .                   | 12.000  | 122-521  | /29-553   |
| 0 4                   | 412-705 | 721.625  | 0/974     |
| <u> </u>              | 142 701 | 34 62¢   | 8989      |
| La !                  | 75902   | 4167     | 67700     |
| 2. 7                  | 80,185  | 121 667  | A/99/     |
|                       | F0987   | 42.42    | B/932     |
| <u></u>               | 80162   | 127-620  | 8/933     |
| ger ger<br>Geborgsger | 75903   | 122-624  | A1534     |
| CHAPAN                | 160 257 | 44.44    | 192-554   |
| ACAT.                 | 77.477  | 47-523   | 128.535   |
| MA THE                | 00000   | 127-634  | 182-356   |
| 1488                  | 44.474  | 136 / 37 | 727 SS    |
| 1183                  | 128403  | 166-666  | 122-559   |