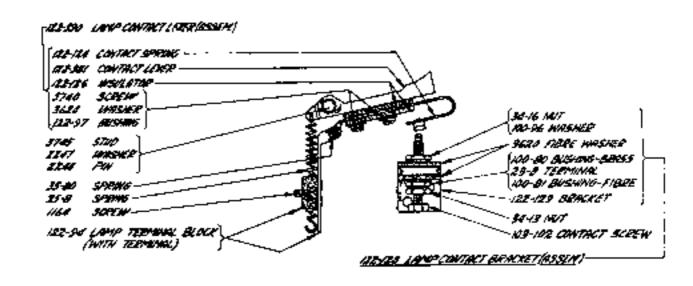

## TELETYPE

## PRINTING TELEGRAPH SYSTEMS

Historical Reference only. Replaced by Bulletin 1093 March 1941

PERFORATOR PARTS
BLACK & GREEN

ĺ

'

ŧ

والمتعارض والمتع

إزا