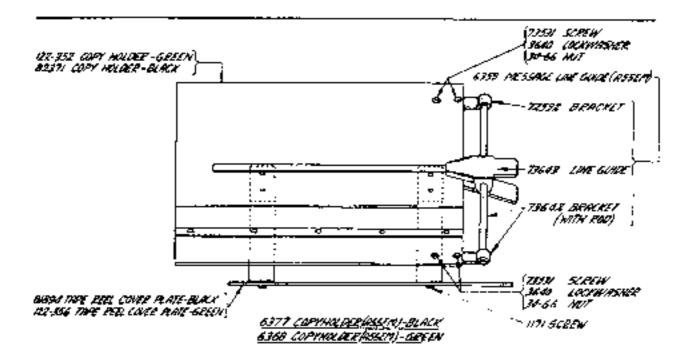

## TELETYPE

## PRINTING TELEGRAPH SYSTEMS

Historical Reference only. Replaced by Bulletin 1093 March 1941

PERFORATOR PARTS
BLACK & GREEN

ĺ

'

ŧ

والمتعارض والمتع

إزا