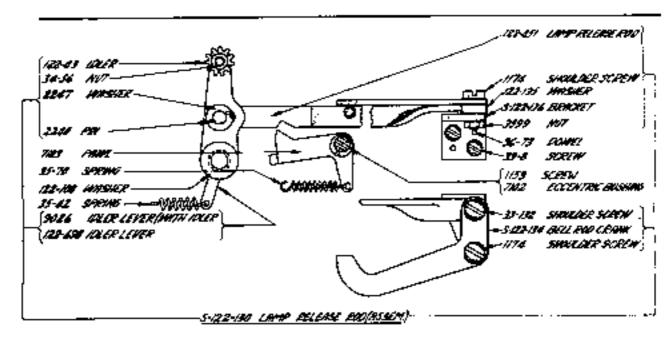

## TELETYPE

## PRINTING TELEGRAPH SYSTEMS

Historical Reference only. Replaced by Bulletin 1093 March 1941

PERFORATOR PARTS
BLACK & GREEN

ĺ

'

ŧ

والمتعارض والمتع

إزا