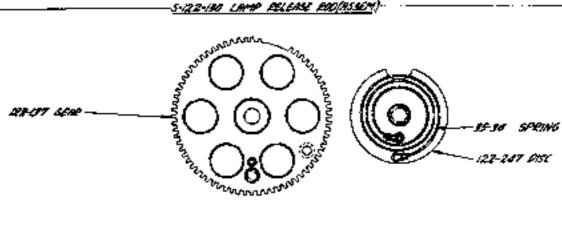

## TELETYPE

## PRINTING TELEGRAPH SYSTEMS

Historical Reference only. Replaced by Bulletin 1093 March 1941

PERFORATOR PARTS
BLACK & GREEN

ĺ

'

ŧ

والمتعارض والمتع

إزا