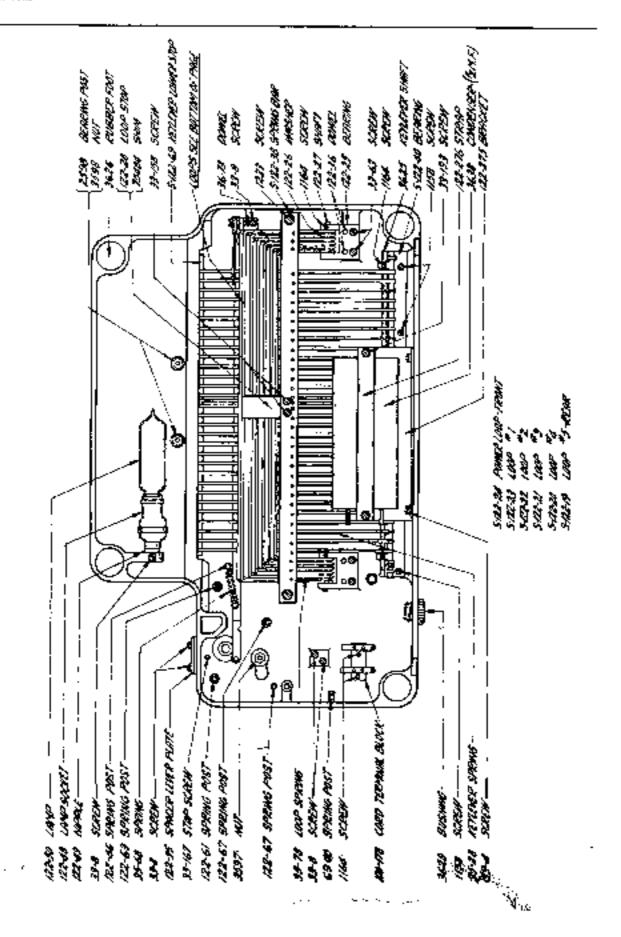

| 10700 | PRINTED | l i        | #MENT          |
|-------|---------|------------|----------------|
| ASCER | REYROP  | 25 125 145 | EANS WITH      |
| nar   | CRTRLOG |            | PERME          |
| 77041 | NUMBER  |            | KEY740         |
| A -   | 128-459 | 122-596    | 122-528        |
| 8 7   | 12-460  | 124-597    | 123-529        |
| 8 15  | 75801   | 122.557    | <b>3119</b> 10 |
| C 5   | 133-46/ | 188.586    | 122 590        |
| 8     | 13/30   | 128 498    | B1911          |
| 28    | 122.00  | 12.500     | 142521         |
|       | 21-369  | 128 600    | /32-592        |
| 100   | 199-45  | 732 601    | 722 393        |
| 7     | 42 101  | 122 60     | 01910          |
| 12    | 722 36V | 137-44     | 8/9/9          |
| 1 16  | 75795   | 122.60     | 81912          |
| G #   | 122-465 | 122.602    | 177-596        |
| 11 05 | 32.466  | 122.609    | 122-595        |
| N +   | 25796   | 122 60     | 81919          |
| 1 6   | 48-467  | 127.600    | 122-336        |
| 1 114 | 188-368 | 182-601    | 123-197        |
|       | 132-502 | 122605     | 019 20         |
| KI    | 133-469 | 122-606    | 122-150        |
| K 5   | 75797   | 123 605    | enter :        |
| 6 1   | 128-570 | 122-607    | 123-599        |
| 4 19. | 25799   | 188 50%    | 8/9/5          |
| 7/-   | 22 471  | 72. 608    | 122.500        |
| 14 %  | 23-707  | 423-608    | 8/98/          |
| 177   | AO SAIS |            | B/812          |
| (N)   | /22-472 | 133-609    | 182-501        |
| 18 9  | 21-706  | 127.609    | 2779           |
| N A   | 79002   | 122 607    | 8/9/4          |
| 0-9   | 122 878 | 122-610    | 122-542        |
|       |         |            |                |

| ATTICITIES            | PRWITE  |          | MINERER   |
|-----------------------|---------|----------|-----------|
| 275087A               | REYTOP  | ST WINGS | R0107047# |
| TION                  | +2000   | i · ·    | ARHTES    |
| 4                     | #F427   |          | KEYTOP    |
| 10                    | 127-470 | 44 60    | 122-548   |
| 27                    | 1PP 475 | 42.64    | 128-56G   |
| P                     | 127 576 | 122 617  | /22-505   |
| 9.74P                 | 127-177 | 722616   | 122-146   |
| 5 364                 | 122-500 | 132614   | 31784     |
| <i>s</i>              | 22/4    | 137414   | 4/525     |
| <u>*</u>              | 122-709 | 188-6N   | 8/536     |
| S ALTE                | 12.710  | 132.6H   | SP27      |
| 75.                   | 127 578 | 127.645  | 133-147   |
| 07                    | A2-079  | 122-646  | 128-540   |
| FI                    | 40      | 193-617  | 188709    |
| 1/4                   | 25800   | 122.617  | 1020      |
| 14.2                  | 122-086 | 182-619  | 122-250   |
| X                     | 122-467 | 122-619  | 123-551   |
| 7 6                   | 142-035 | 127-680  | 128-99E   |
| 7 .                   | 12.000  | 122-521  | /29-553   |
| 0 4                   | 412-705 | 721.625  | 0/974     |
| <u> </u>              | 142 701 | 34 62¢   | 8989      |
| La !                  | 75902   | 4167     | 67700     |
| 2. 7                  | 80,185  | 121 667  | A/99/     |
|                       | F0987   | 42.42    | B/932     |
| <u></u>               | 80162   | 127-620  | 8/933     |
| ger ger<br>Geborgsger | 75903   | 122-624  | A1534     |
| CHAPAN                | 160 257 | 44.44    | 192-554   |
| ACAT.                 | 77.477  | 47-523   | 128.535   |
| MA THE                | 00000   | 127-634  | 182-356   |
| 1488                  | 44.474  | 136 / 37 | 727 SS    |
| 1183                  | 128403  | 166-666  | 122-559   |