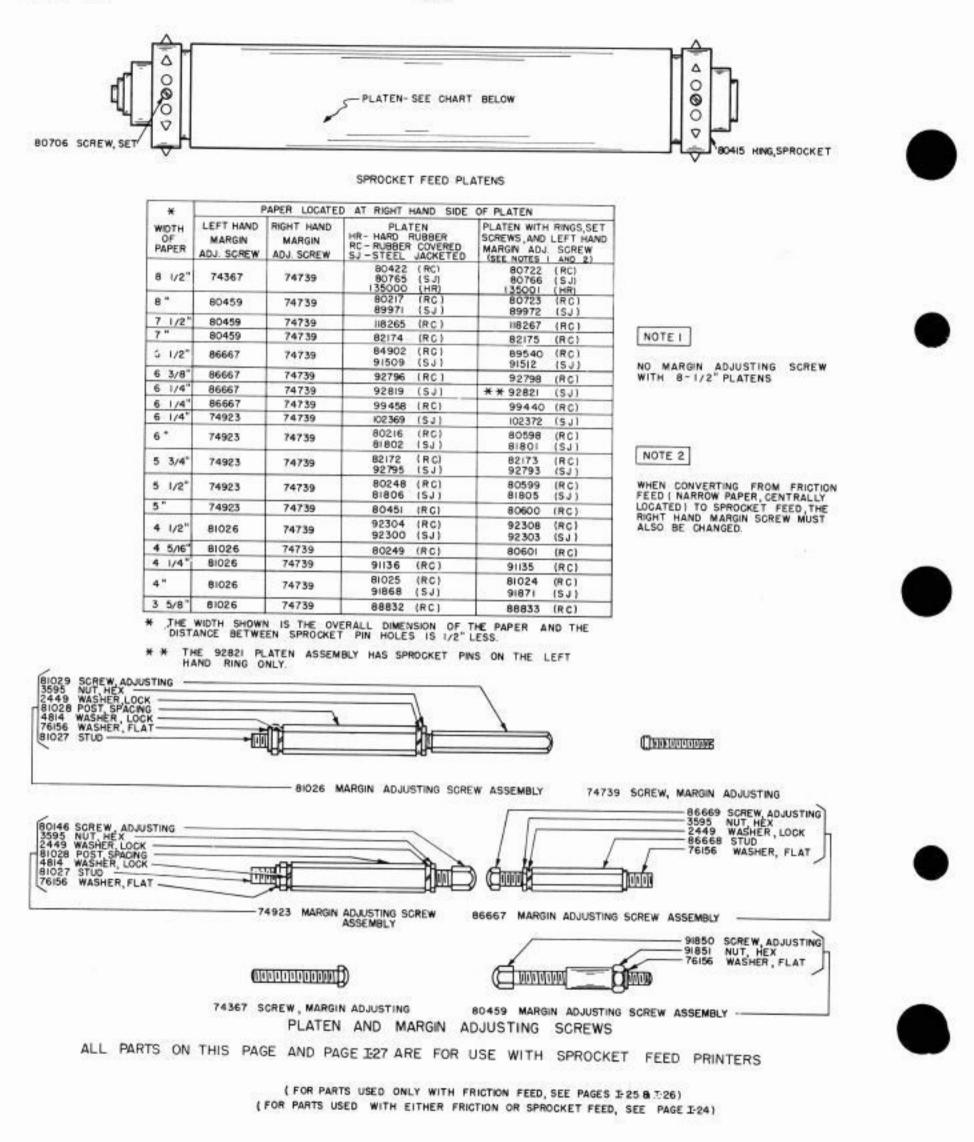

ALL PARTS ON THIS PAGE AND PAGE I-28 ARE FOR USE WITH SPROCKET FEED PRINTERS

(FOR PARTS USED ONLY WITH FRICTION FEED, SEE PAGES I-25 & I-26) (FOR PARTS USED WITH EITHER FRICTION OR SPROCKET FEED, SEE PAGE I-24)