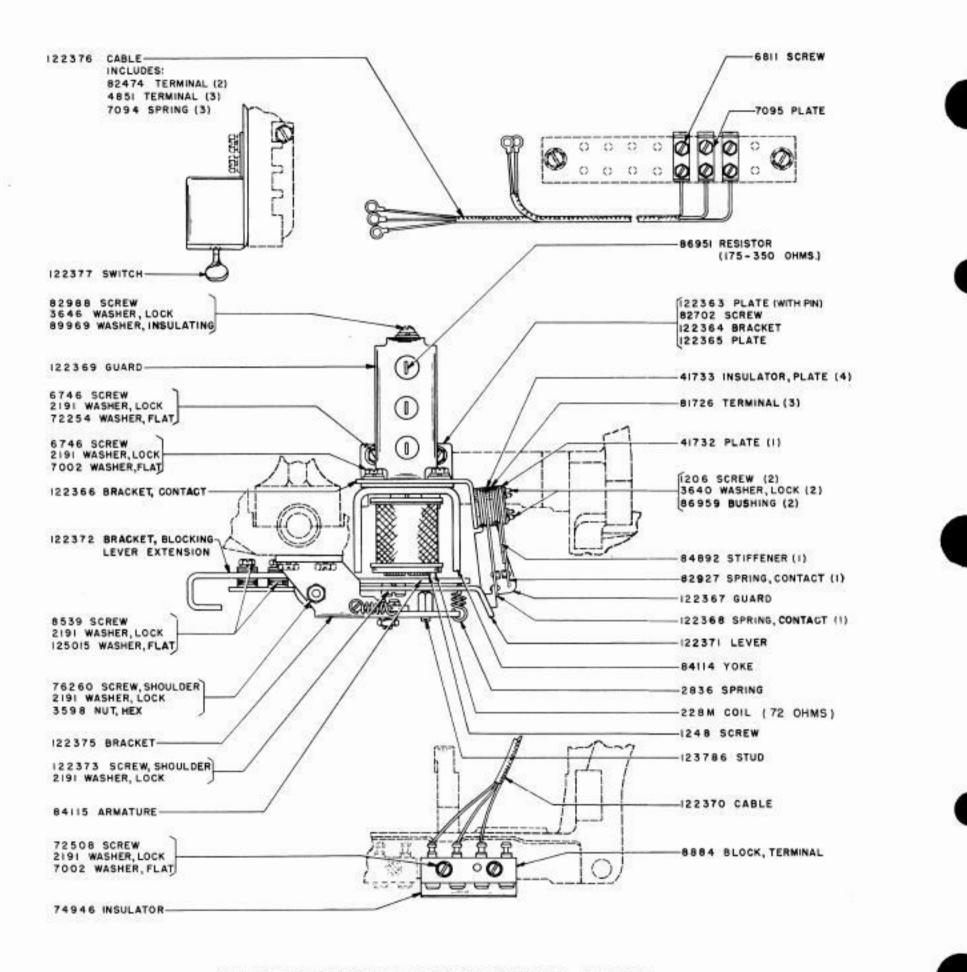

VER SHOULD BE HELD SECURELY NEAR THE SCORE MARK, WHEN REMOVING THE LUGS, TO PREVENT DISTORTION OF THE LEVER

20





1037B



ORIGINAL





ORIGINAL



1037B

PART OF 123745 SET OF PARTS FOR LINE FEED COUNTING

1037B



( MOUNTED ON THE TYPING UNIT)

1037B



1037B



# 113790\*\*PAPER GUIDE PLATE AND COVER GLASS TO PROVIDE TEAR-OFF EDGE FOR SHORT FORMS

\*\* SEE SEC IV, PAGE 4 FOR EXPLANATION



92784 SET OF PARTS TO PROVIDE END-OF-LINE PRINTING AND SPACING CUTOUT MECHANISM

ORIGINAL

1037B

#### ACCESSORIES

I037B



#### ACCESSORIES



ORIGINAL



ORIGINAL

ACCESSORIES



ACCESSORIES

1037B





C FOR NOTE OF EXPLANATION SEE SEC. IN , PARAGRAPH FOR PAGE I-56 (A).

ORIGINAL

ACCESSORIES

1037B





(INCLUDES ALL PARTS SHOWN ON THIS PAGE AND PAGE I-70, EXCLUDES PART MARKED (A))



1037B



122362 SET OF PARTS FOR SWITCH CUT-IN AND AUTOMATIC CUT-OUT OF THE HORIZONTAL TABULATION FEATURE

### ACCESSORIES





104521 HANDWHEEL ASSEMBLY

#### ACCESSORIES





113780 SET OF PARTS FOR PRINTER HAVING EXCESSIVE WEAR ON THE LEFT SIDE FRAME (ALUMINUM)



I-75

8

.,

### ORIGINAL





129483 (9,10,13)

I-76



118491 (2,3,9,10,11,12,13)





106038 (6,9,10)











81956 (9,10)

TAB

CR 5



d & U

BL BL

101749 (4,5,9,10,11,13)

ъU

91519 (3,9,10,11)

TAB

E

28

FIG CB



L STOP

pg 1

12

m 2 A = 0



91885 (6,9,10,13)

104084 (4,5,9,10)

TAB

TAB

116769 (7,8,9,10,13)

00100

129482 (10)

80 ¢,

129557 (6,8,9,10,13)

F IG

FIG

JErst

SP SP

# SECTION II

(3)

BELL SYSTEM UNITS PAGES I- I THROUGH I-4

BELL SYSTEM UNITS



1037B

ORIGINAL

II-1



SETS OF CONVERSION PARTS (BELL