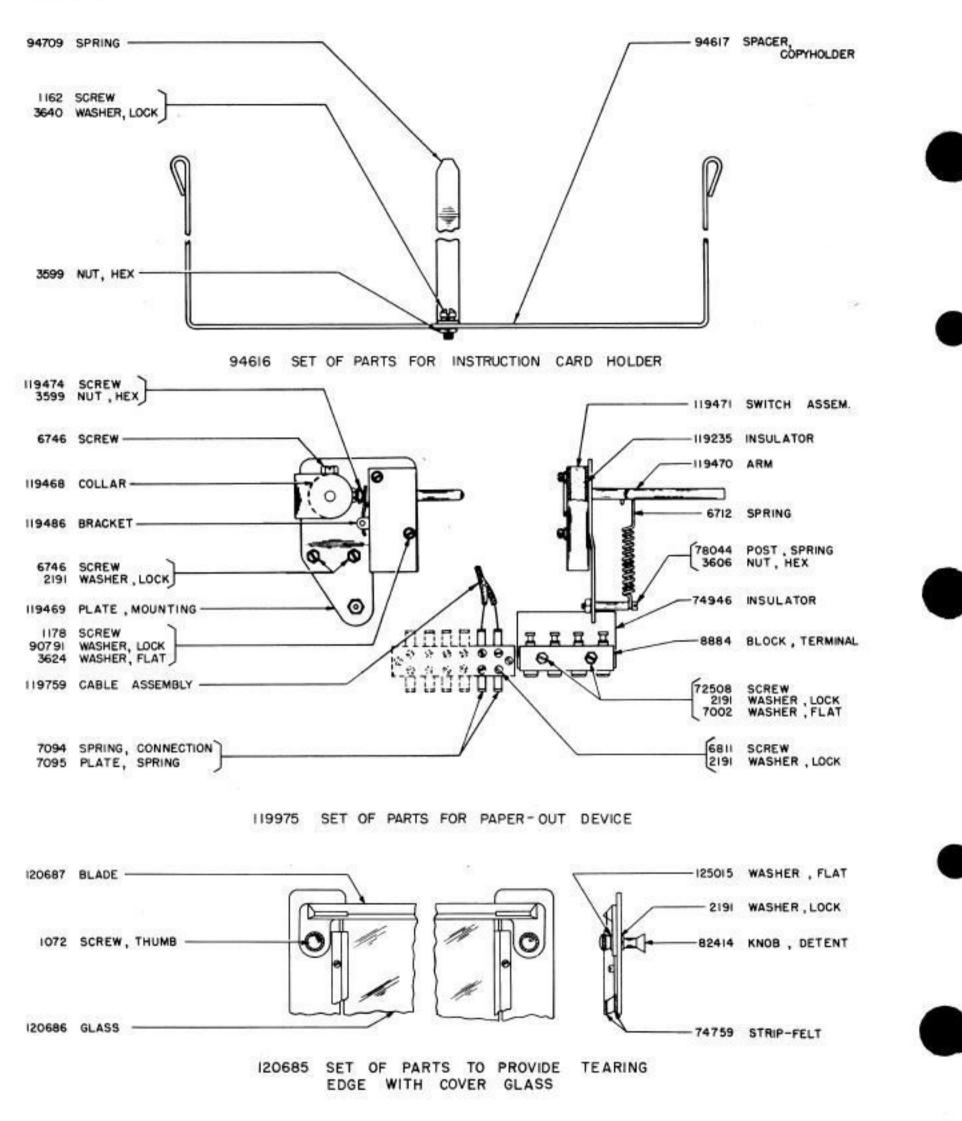

OVED AS INDICATED ON THE CHART WITH AN "X". FOR OPERATION ON LOWER OR UPPER CASE, REMOVE LUG II OR 12 AS INDICATED. FOR OPERATION ON BOTH LOWER AND UPPER CASE, REMOVE LUGS II AND 12. THE FUNCTION LEVER SHOULD BE HELD SECURELY NEAR THE SCORE MARK, WHEN REMOVING THE LUGS, TO PREVENT DISTORTION OF THE LEVER

20





1037B



ORIGINAL





ORIGINAL



1037B

PART OF 123745 SET OF PARTS FOR LINE FEED COUNTING

1037B



( MOUNTED ON THE TYPING UNIT)

1037B



1037B



# 113790\*\*PAPER GUIDE PLATE AND COVER GLASS TO PROVIDE TEAR-OFF EDGE FOR SHORT FORMS

\*\* SEE SEC IV, PAGE 4 FOR EXPLANATION



92784 SET OF PARTS TO PROVIDE END-OF-LINE PRINTING AND SPACING CUTOUT MECHANISM

ORIGINAL

1037B

#### ACCESSORIES

I037B



#### ACCESSORIES



ORIGINAL



ORIGINAL

ACCESSORIES



ACCESSORIES

1037B





C FOR NOTE OF EXPLANATION SEE SEC. IN , PARAGRAPH FOR PAGE I-56 (A).

ORIGINAL

ACCESSORIES

1037B





(INCLUDES ALL PARTS SHOWN ON THIS PAGE AND PAGE I-70, EXCLUDES PART MARKED (A))



1037B



122362 SET OF PARTS FOR SWITCH CUT-IN AND AUTOMATIC CUT-OUT OF THE HORIZONTAL TABULATION FEATURE

### ACCESSORIES





104521 HANDWHEEL ASSEMBLY

#### ACCESSORIES





113780 SET OF PARTS FOR PRINTER HAVING EXCESSIVE WEAR ON THE LEFT SIDE FRAME (ALUMINUM)



I-75

8

.,

### ORIGINAL





129483 (9,10,13)

I-76



118491 (2,3,9,10,11,12,13)





106038 (6,9,10)











81956 (9,10)

TAB

CR 5



d & U

BL BL

101749 (4,5,9,10,11,13)

ъU

91519 (3,9,10,11)

TAB

E

28

FIG CB



L STOP

pg 1

12

m 2 A = 0



91885 (6,9,10,13)

104084 (4,5,9,10)

TAB

TAB

116769 (7,8,9,10,13)

00100

129482