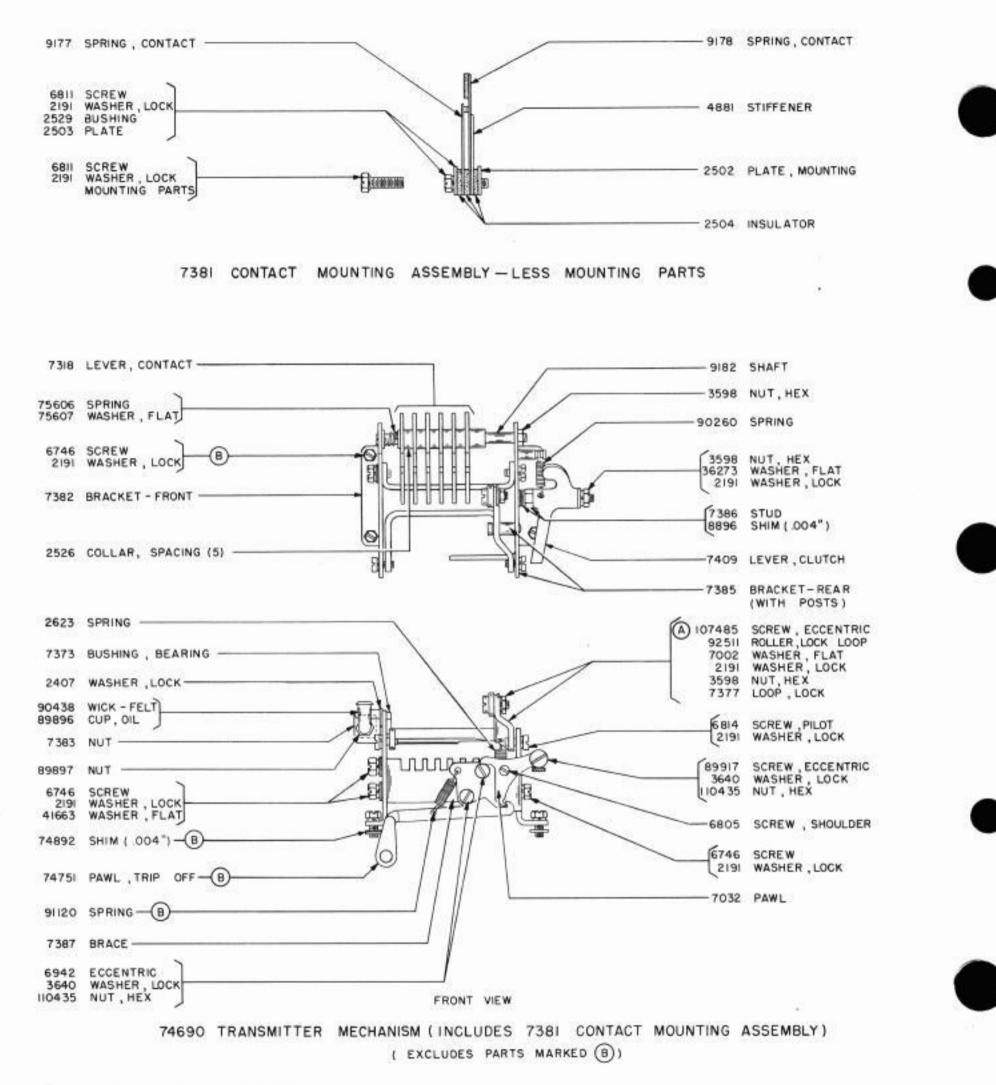

## SECTION I

法

BASIC PARTS AND ACCESSORIES PAGES I-I THROUGH I- 76

BASE

ORIGINAL

H

( 91786 SET OF PARTS FOR RELAY MOUNTING - .020 AMP. ( INCLUDES ALL PARTS MARKED ( ON THIS PAGE AND PAGE I-3)

ORIGINAL