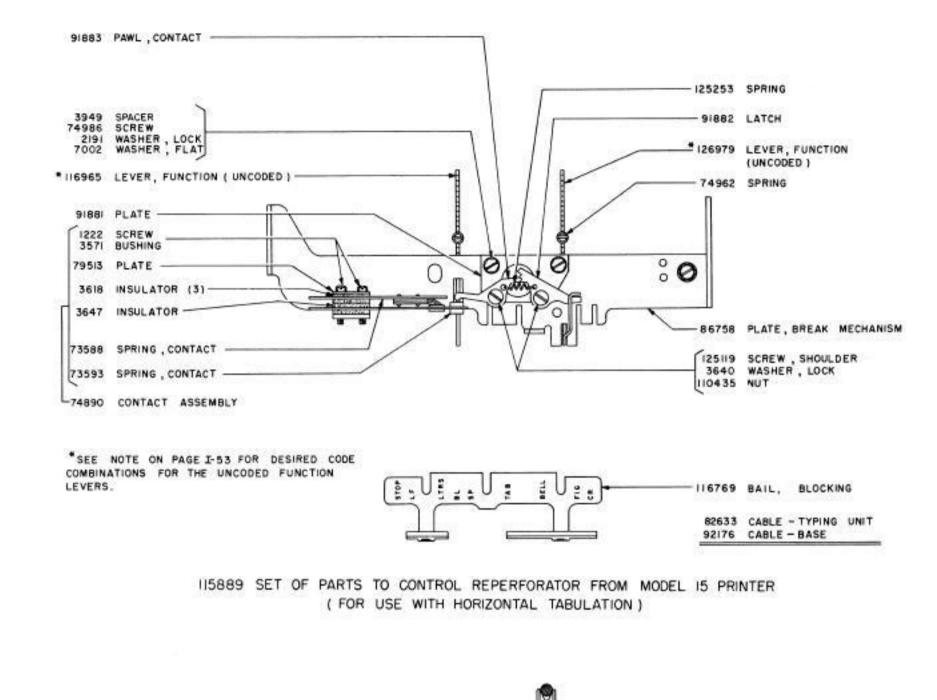

1037B



ORIGINAL





ORIGINAL



1037B

PART OF 123745 SET OF PARTS FOR LINE FEED COUNTING

1037B



( MOUNTED ON THE TYPING UNIT)

1037B



1037B



# 113790\*\*PAPER GUIDE PLATE AND COVER GLASS TO PROVIDE TEAR-OFF EDGE FOR SHORT FORMS

\*\* SEE SEC IV, PAGE 4 FOR EXPLANATION



92784 SET OF PARTS TO PROVIDE END-OF-LINE PRINTING AND SPACING CUTOUT MECHANISM

ORIGINAL

1037B

#### ACCESSORIES

I037B



#### ACCESSORIES



ORIGINAL



ORIGINAL

ACCESSORIES



ACCESSORIES

1037B





C FOR NOTE OF EXPLANATION SEE SEC. IN , PARAGRAPH FOR PAGE I-56 (A).

ORIGINAL

ACCESSORIES

1037B





(INCLUDES ALL PARTS SHOWN ON THIS PAGE AND PAGE I-70, EXCLUDES PART MARKED (A))



1037B



122362 SET OF PARTS FOR SWITCH CUT-IN AND AUTOMATIC CUT-OUT OF THE HORIZONTAL TABULATION FEATURE

### ACCESSORIES





104521 HANDWHEEL ASSEMBLY

#### ACCESSORIES





113780 SET OF PARTS FOR PRINTER HAVING EXCESSIVE WEAR ON THE LEFT SIDE FRAME (ALUMINUM)



I-75

8

.,

### ORIGINAL





129483 (9,10,13)

I-76



118491 (2,3,9,10,11,12,13)





106038 (6,9,10)











81956 (9,10)

TAB

CR 5



d & U

BL BL

101749 (4,5,9,10,11,13)

ъU

91519 (3,9,10,11)

TAB

E

28

FIG CB



L STOP

pg 1

12

m 2 A = 0



91885 (6,9,10,13)

104084 (4,5,9,10)

TAB

TAB

116769 (7,8,9,10,13)

00100

129482 (10)

80 ¢,

129557 (6,8,9,10,13)

F IG

FIG

JErst

SP SP

# SECTION II

(3)

BELL SYSTEM UNITS PAGES I- I THROUGH I-4

BELL SYSTEM UNITS



1037B

ORIGINAL

II-1



SETS OF CONVERSION PARTS (BELL SYSTEM ONLY)

| 86192 | set of parts:  | parts for converting Bell Syst