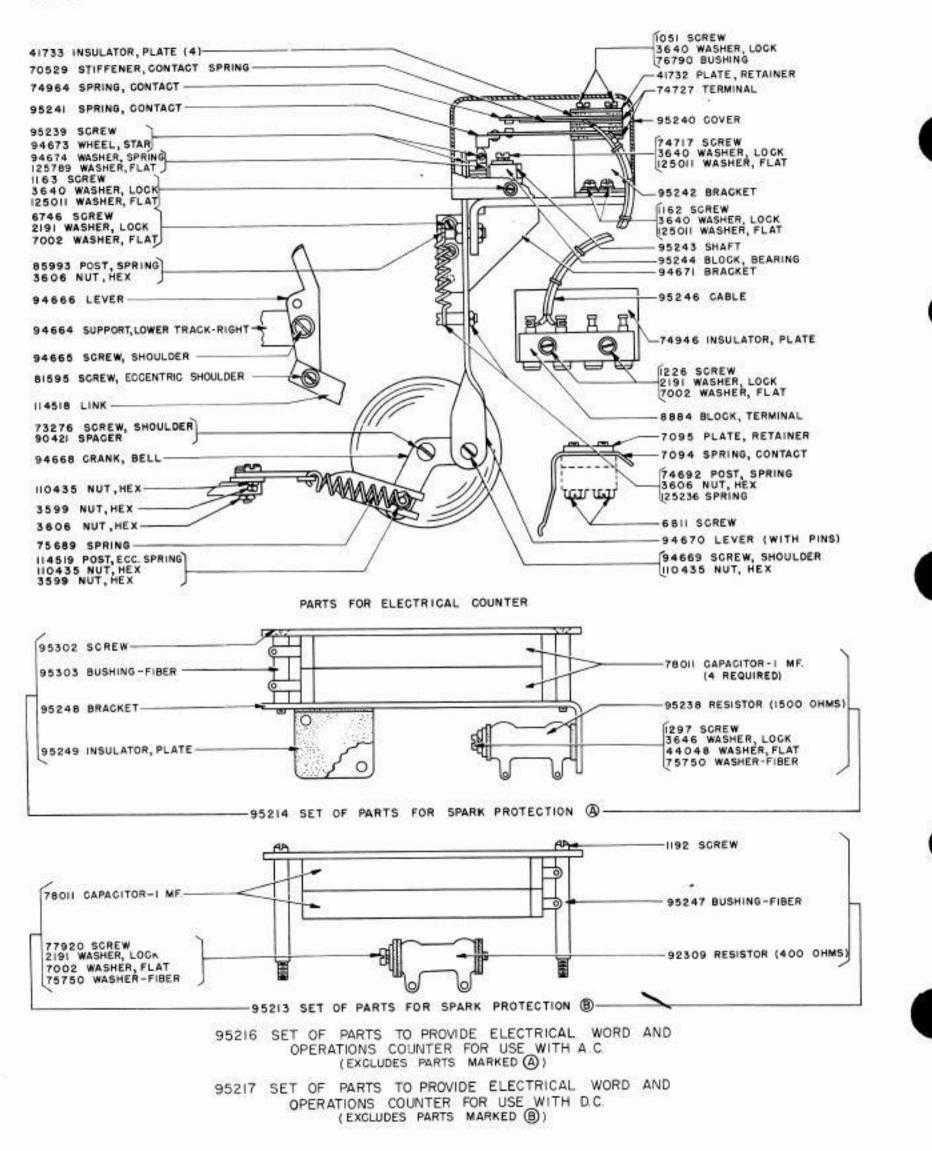

ARE ON THE CORRESPONDING LINES AS SHOWN IN THE FIGURE, MARK THE LUGS TO BE REMOVED AS INDICATED ON THE CHART WITH AN "X". FOR OPERATION ON LOWER OR UPPER CASE, REMOVE LUG II OR 12 AS INDICATED. FOR OPERATION ON BOTH LOWER AND UPPER CASE, REMOVE LUGS II AND 12. THE FUNCTION LEVER SHOULD BE HELD SECURELY NEAR THE SCORE MARK, WHEN REMOVING THE LUGS, TO PREVENT DISTORTION OF THE LEVER

20





1037B



ORIGINAL





ORIGINAL



1037B

PART OF 123745 SET OF PARTS FOR LINE FEED COUNTING

1037B



( MOUNTED ON THE TYPING UNIT)

1037B



1037B



# 113790\*\*PAPER GUIDE PLATE AND COVER GLASS TO PROVIDE TEAR-OFF EDGE FOR SHORT FORMS

\*\* SEE SEC IV, PAGE 4 FOR EXPLANATION



92784 SET OF PARTS TO PROVIDE END-OF-LINE PRINTING AND SPACING CUTOUT MECHANISM

ORIGINAL

1037B

#### ACCESSORIES

I037B



#### ACCESSORIES



ORIGINAL



ORIGINAL

ACCESSORIES



ACCESSORIES

1037B





C FOR NOTE OF EXPLANATION SEE SEC. IN , PARAGRAPH FOR PAGE I-56 (A).

ORIGINAL

ACCESSORIES

1037B





(INCLUDES ALL PARTS SHOWN ON THIS PAGE AND PAGE I-70, EXCLUDES PART MARKED (A))



1037B



122362 SET OF PARTS FOR SWITCH CUT-IN AND AUTOMATIC CUT-OUT OF THE HORIZONTAL TABULATION FEATURE

### ACCESSORIES





104521 HANDWHEEL ASSEMBLY

#### ACCESSORIES





113780 SET OF PARTS FOR PRINTER HAVING EXCESSIVE WEAR ON THE LEFT SIDE FRAME (ALUMINUM)



I-75

8

.,

### ORIGINAL





129483 (9,10,13)

I-76



118491 (2,3,9,10,11,12,13)





106038 (6,9,10)











81956 (9,10)

TAB

CR 5



d & U

BL BL

101749 (4,5,9,10,11,13)

ъU

91519 (3,9,10,11)

TAB

E

28

FIG CB



L STOP

pg 1

12

m 2 A = 0



9188