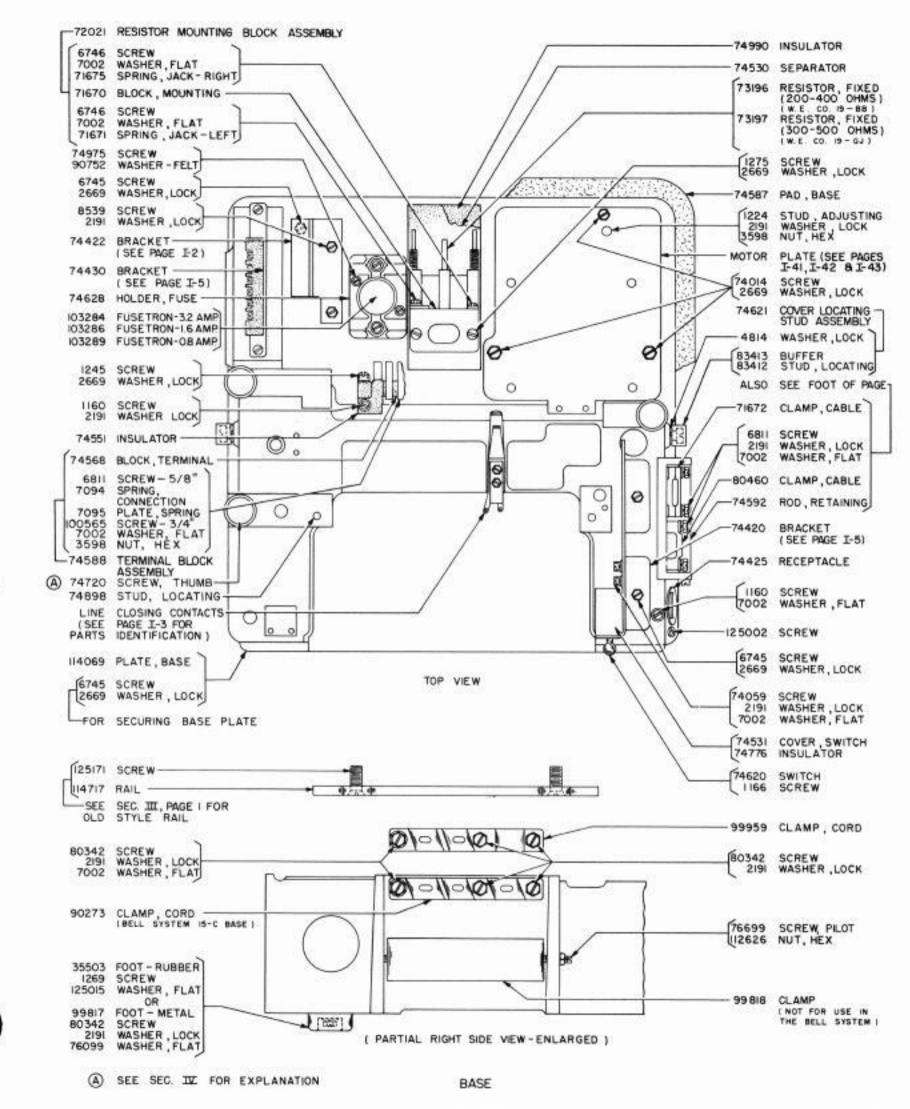

## SECTION I

法

BASIC PARTS AND ACCESSORIES PAGES I-I THROUGH I- 76

BASE

ORIGINAL

H

( 91786 SET OF PARTS FOR RELAY MOUNTING - .020 AMP. ( INCLUDES ALL PARTS MARKED ( ON THIS PAGE AND PAGE I-3)

ORIGINAL

1-2

B SEE PAGE I-2 FOR EXPLANATION

I-3

1037B

BASE

1037B

ORIGINAL

BASE