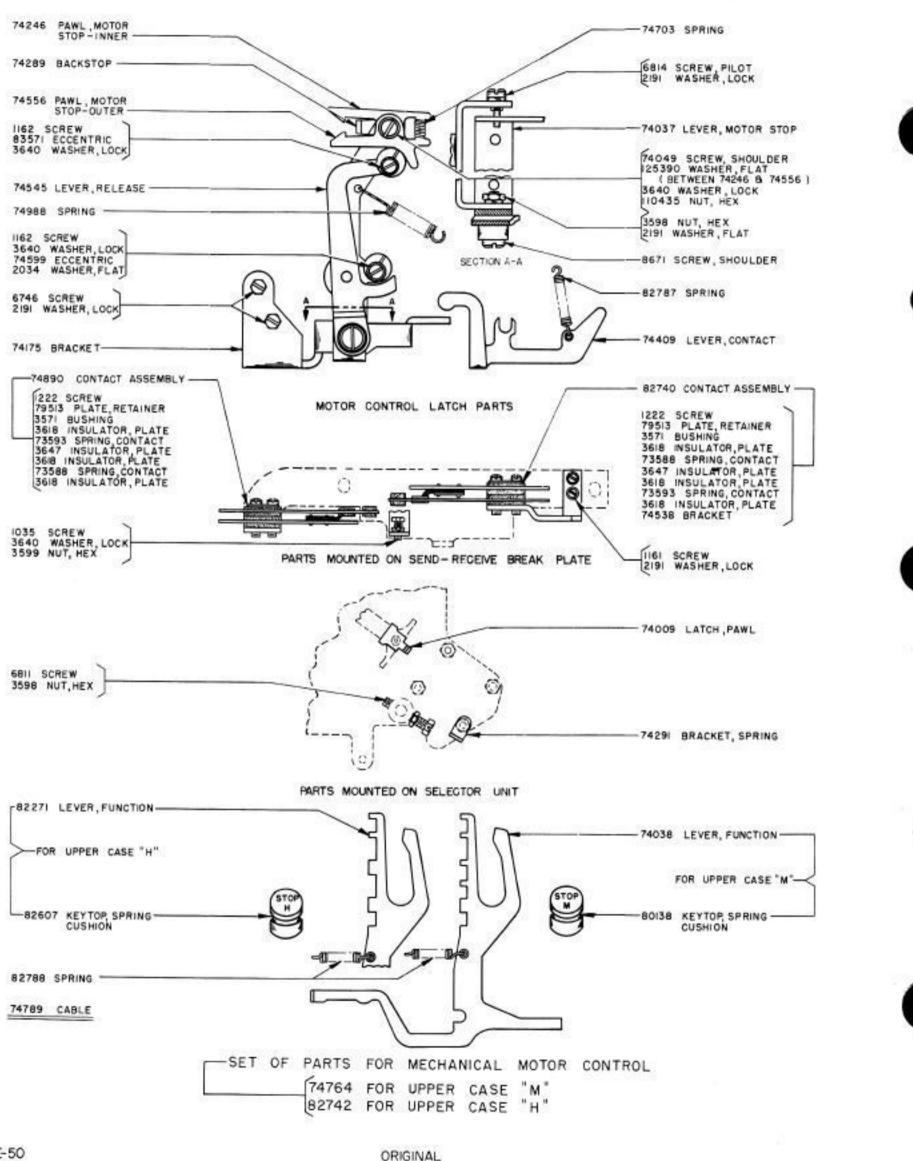

ORIGINAL

TYPING UNIT

TYPING UNIT

TYPING UNIT

CODE BAR AND BELL CRANK PARTS

Assessment of the second s

(SEE SEC. III, PAGE | FOR OLD STYLE )

TYPING UNIT