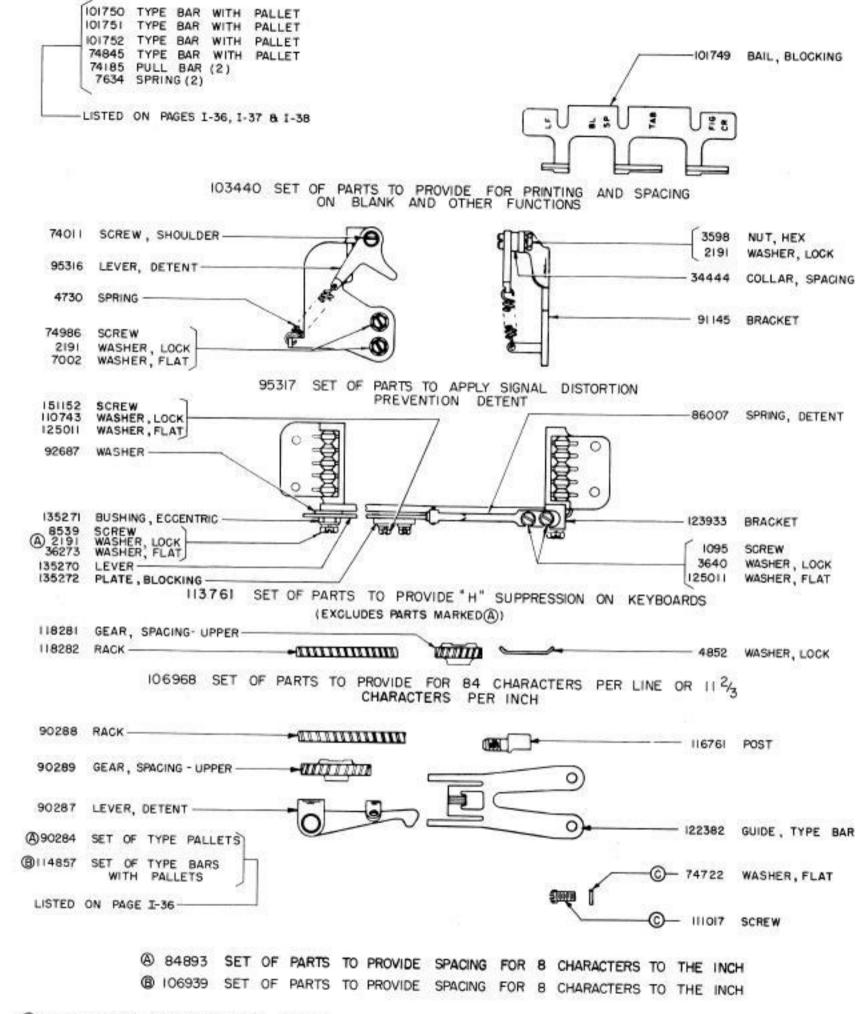

NOTE: SEE PAGE I-36 FOR SIZE OF CHARACTERS AS PRINTED. VARIATIONS IN HORIZONTAL SPACING MAY BE OBTAINED BY THE USE OF ONE OF THE SETS OF PARTS SHOWN ON PAGES I-56 AND I-69. VERTICAL SPACING MAY BE INCREASED BY USING THE SET OF PARTS SHOWN ON PAGE I-57.