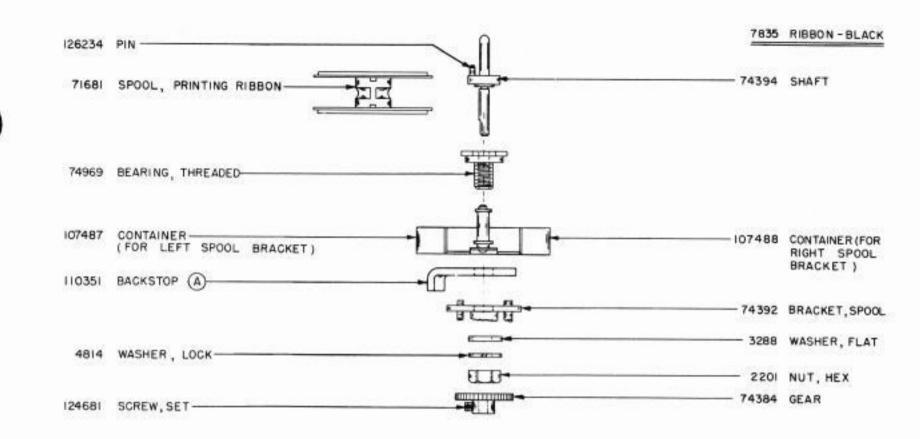

AND 82474 TERMINALS



8811 CORD, LINE APPROXIMATELY 59 INCHES LONG, INCLUDES 73497 PLUG - RED (W.E. CO. 347A) AND 82474 TERMINALS.



89472 CORD, LINE APPROXIMATELY 41 INCHES LONG, INCLUDES 73497 PLUG - RED (W.E. CO. 347A) AND 102100 TERMINALS



89438 CORD, LINE APPROXIMATELY 41 INCHES LONG, INCLUDES 103236 PLUG - BLACK AND 102100 TERMINALS.

1037B



FOR KEYTOPS SEE CHART SHOWN ON PAGE 1-39

A FOR SPRING CUSHION KEYTOPS

PARTS ARE USED WITH LOCAL TEST KEY (SEE PAGE I-13 FOR ADDITIONAL PARTS)



TRANSMITTING SHAFT PARTS

#### ORIGINAL

1037B



A SEE SEC. IN FOR EXPLANATION

ORIGINAL

1037B





(A) 106938 SET OF PARTS TO CONVERT THE PUSH TYPE TEST KEY TO THE CAM TYPE TEST KEY.

۲



TYPING UNIT



ORIGINAL

TYPING UNIT





TYPING UNIT



TYPING UNIT



CODE BAR AND BELL CRANK PARTS







Assessment of the second s

(SEE SEC. III, PAGE | FOR OLD STYLE )





TYPING UNIT







10378

TYPING UNIT



A & C SEE SEC IN FOR EXPLANATION

ORIGINAL

TYPING UNIT

1037B

o









80483 SET OF PARTS FOR CONVERTING FRICTION FEED PRINTERS TO SPROCKET FEED (INCLUDES 87154 AND 115872 SET OF PARTS SHOWN ABOVE (EXCLUDES PARTS MARKED (C))

ALL PARTS ON THIS PAGE AND PAGE I-28 ARE FOR USE WITH SPROCKET FEED PRINTERS

(FOR PARTS USED ONLY WITH FRICTION FEED, SEE PAGES I-25 & I-26) (FOR PARTS USED WITH EITHER FRICTION OR SPROCKET FEED, SEE PAGE I-24)

(A), (B) & (D) SEE SEC. IV FOR EXPLANATION



TYPING UNIT





HOLDING MAGNET SELECTOR

ALL PARTS ON THIS PAGE AND PAGES I-30 & I-31 ARE FOR USE WITH HOLDING MAGNET SELECTORS (FOR PARTS USED WITH PULLING MAGNET SELECTORS, SEE PAGES I-32 & I-