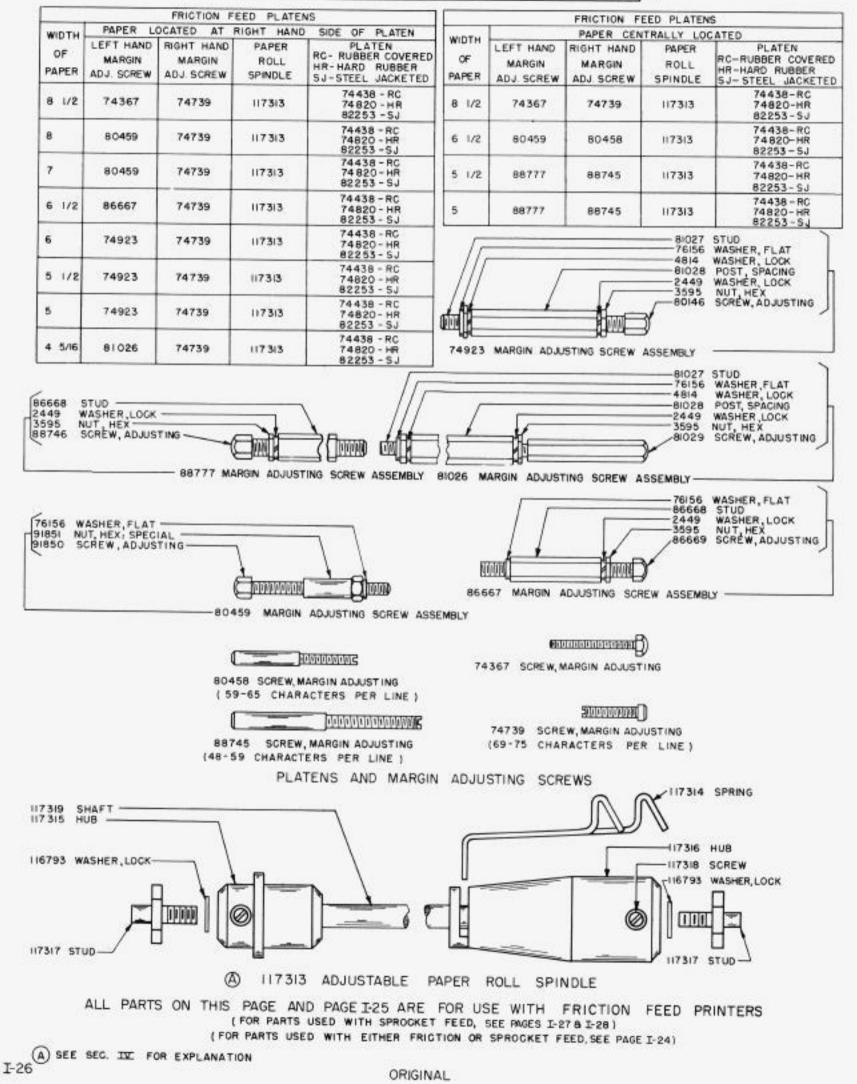

ALL PARTS ON THIS PAGE AND PAGE I-28 ARE FOR USE WITH SPROCKET FEED PRINTERS

(FOR PARTS USED ONLY WITH FRICTION FEED, SEE PAGES I-25 & I-26) (FOR PARTS USED WITH EITHER FRICTION OR SPROCKET FEED, SEE PAGE I-24)