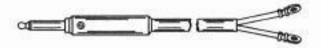

BASE

1037B

74853 CORD, POWER APPROXIMATELY 28 1/2 INCHES LONG, INCLUDES 72481 PLUG (2 PRONGS) AND 82474 TERMINALS.

89469 CORD, POWER

APPROXIMATELY 40 INCHES LONG, INCLUDES 92854 PLUG (2 PRONGS) AND 82474 TERMINALS.