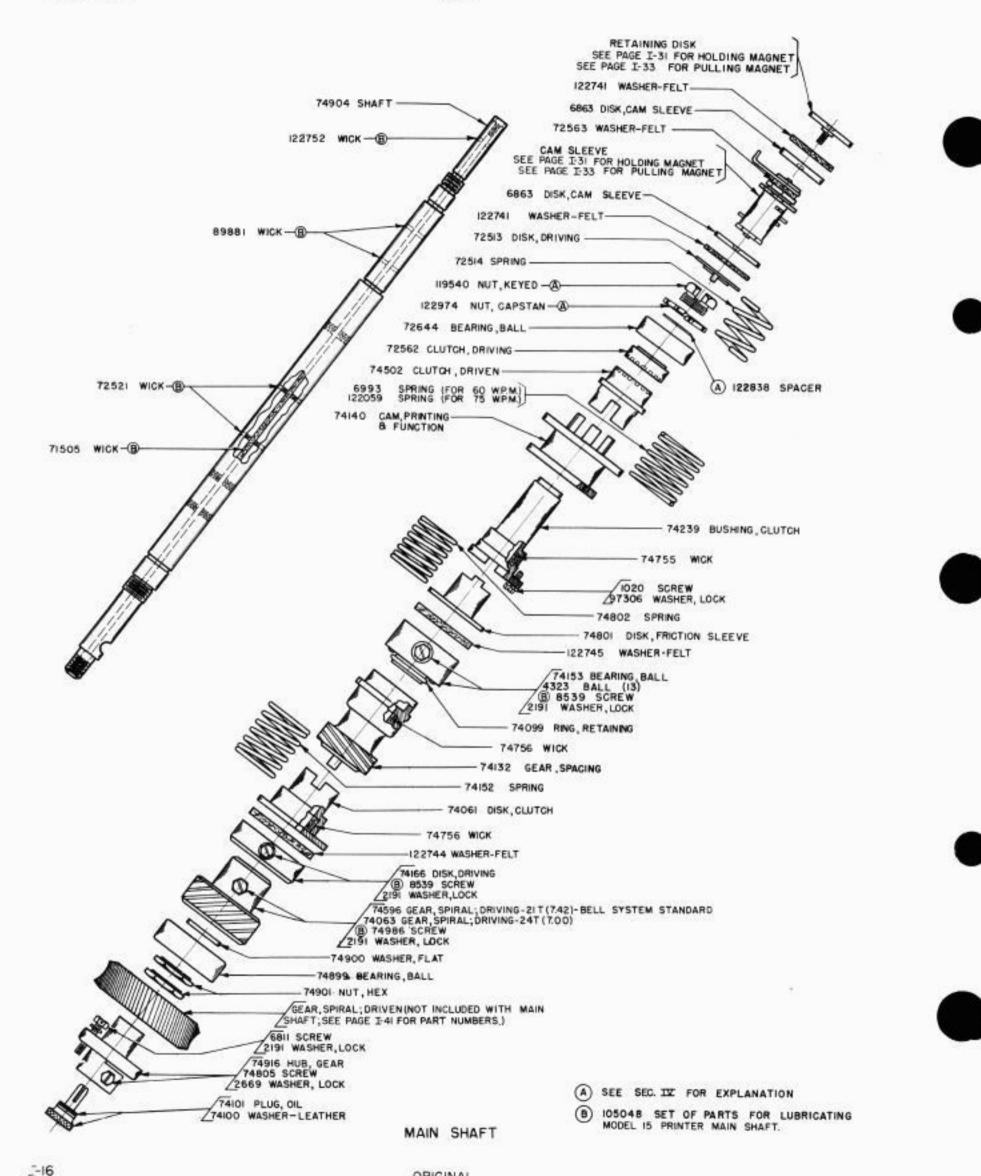

 $\mathbf{T}_{i}$ 

1037B

TYPING UNIT

1

TYPING UNIT

MAIN SHAFT PARTS (FOR OTHER MAIN SHAFT PARTS SEE PAGE I-16)

ALL PARTS ON THIS PAGE AND PAGE 1:32 ARE FOR USE WITH PULLING MAGNET SELECTORS (FOR PARTS USED WITH HOLDING MAGNET SELECTORS, SEE PAGE 1:29, 1:30 & 1:31)