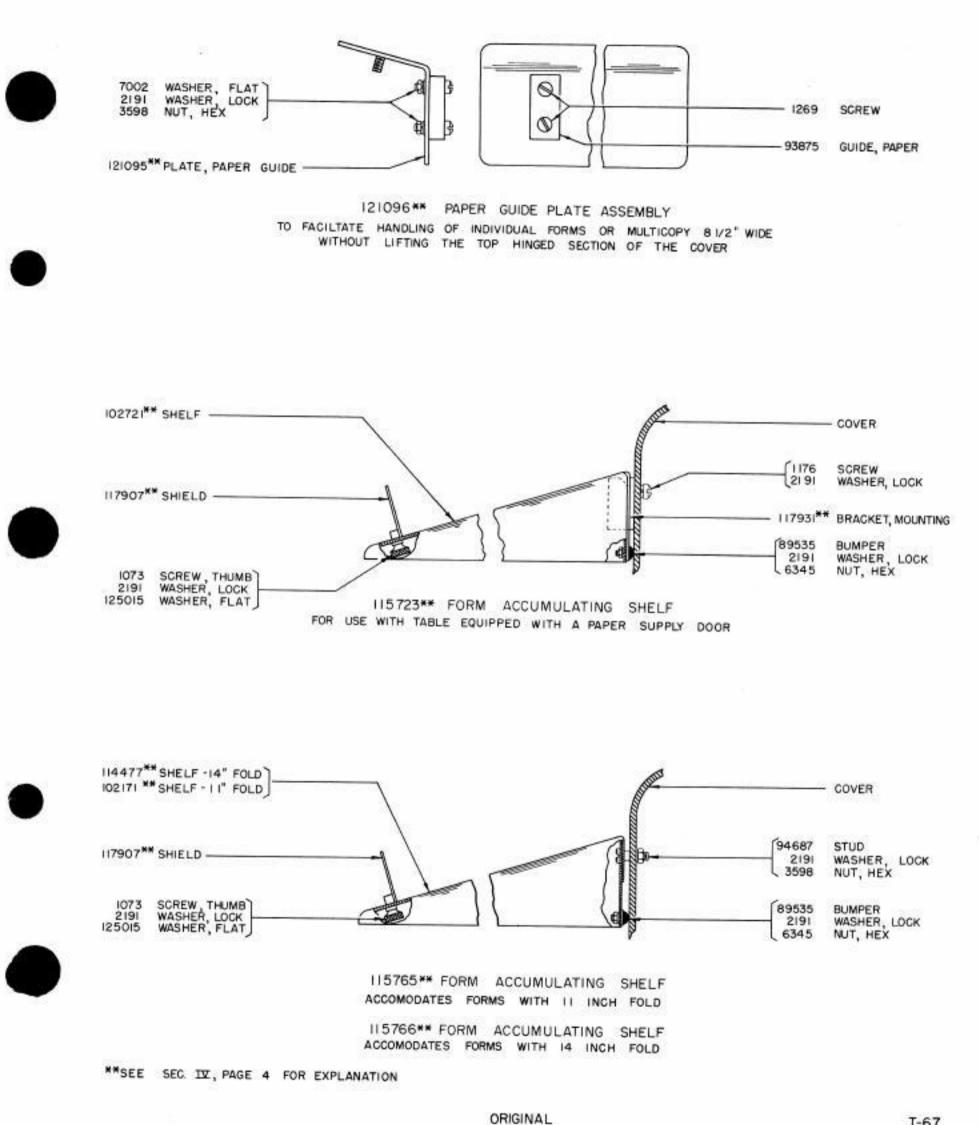

ARK THE LUGS TO BE REMOVED AS INDICATED ON THE CHART WITH AN "X". FOR OPERATION ON LOWER OR UPPER CASE, REMOVE LUG II OR 12 AS INDICATED. FOR OPERATION ON BOTH LOWER AND UPPER CASE, REMOVE LUGS II AND 12. THE FUNCTION LEVER SHOULD BE HELD SECURELY NEAR THE SCORE MARK, WHEN REMOVING THE LUGS, TO PREVENT DISTORTION OF THE LEVER

20





1037B



ORIGINAL





ORIGINAL



1037B

PART OF 123745 SET OF PARTS FOR LINE FEED COUNTING

1037B



( MOUNTED ON THE TYPING UNIT)

1037B



1037B



# 113790\*\*PAPER GUIDE PLATE AND COVER GLASS TO PROVIDE TEAR-OFF EDGE FOR SHORT FORMS

\*\* SEE SEC IV, PAGE 4 FOR EXPLANATION



92784 SET OF PARTS TO PROVIDE END-OF-LINE PRINTING AND SPACING CUTOUT MECHANISM

ORIGINAL

1037B

#### ACCESSORIES

I037B



#### ACCESSORIES



ORIGINAL



ORIGINAL

ACCESSORIES



ACCESSORIES

1037B





C FOR NOTE OF EXPLANATION SEE SEC. IN , PARAGRAPH FOR PAGE I-56 (A).

ORIGINAL

ACCESSORIES

1037B





(INCLUDES ALL PARTS SHOWN ON THIS PAGE AND PAGE I-70, EXCLUDES PART MARKED (A))



1037B



122362 SET OF PARTS FOR SWITCH CUT-IN AND AUTOMATIC CUT-OUT OF THE HORIZONTAL TABULATION FEATURE

### ACCESSORIES





104521 HANDWHEEL ASSEMBLY

#### ACCESSORIES





113780 SET OF PARTS FOR PRINTER HAVING EXCESSIVE WEAR ON THE LEFT SIDE FRAME (ALUMINUM)



I-75

8

.,

### ORIGINAL





129483 (9,10,13)

I-76



118491 (2,3,9,10,11,12,13)





106038 (6,9,10)











81956 (9,10)

TAB

CR 5



d & U

BL BL

101749 (4,5,9,10,11,13)

ъU

91519 (3,9,10,11)

TAB

E

28

FIG CB



L STOP

pg 1

12

m 2 A = 0



91885 (6,9,10,13)

104084 (4,5,9,10)

TAB

TAB

116769 (7,8,9