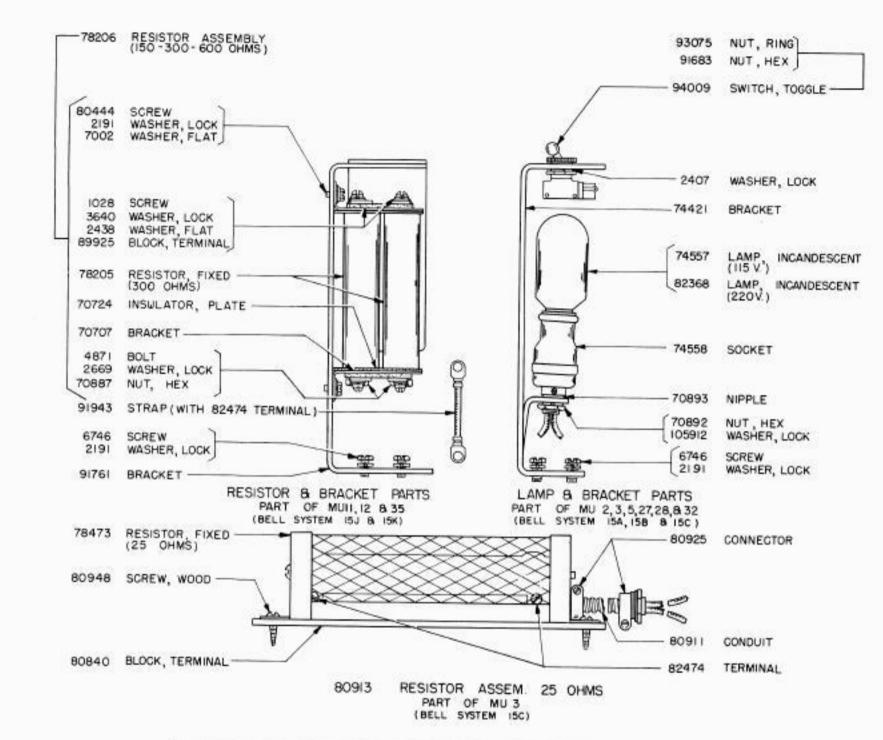

STEM 15B ) -INCLUDES 122293 GOVERNED, 110V. D.C. SHUNT MU11 MOTOR UNIT ( BELL SYSTEM 15K ) -INCLUDES 122293 GOVERNED, 110V. D.C. SHUNT MU28 MOTOR UNIT ( BELL SYSTEM 15K ) -INCLUDES 122293 GOVERNED, 110V. D.C. SHUNT MU35 MOTOR UNIT INCLUDES 122293 GOVERNED MOTOR, 110V. D.C. SHUNT MU35 MOTOR UNIT INCLUDES 122293 GOVERNED MOTOR, 110V. D.C. SHUNT MU35 MOTOR UNIT INCLUDES 122293 GOVERNED MOTOR, 110V. D.C. SHUNT MU35 MOTOR UNIT INCLUDES 122293 GOVERNED MOTOR, 110V. D.C. SHUNT MU35 MOTOR UNIT INCLUDES 122293 GOVERNED MOTOR, 110V. D.C. SHUNT MU35 MOTOR UNIT INCLUDES 122301 GOVERNED MOTOR, 110V. D.C. SHUNT

> ( PINION AND GEAR NOT INCLUDED WITH ABOVE MOTOR UNITS) ( SEE PAGES I-44 & I-45 FOR ACCESSORIES USED ON ABOVE MOTOR UNITS )

A SEE SEC. IN FOR EXPLANATION

1037B





1037B

. 940

MOTOR UNIT



|                          | CABLE ASSEMBLY CHART |                |  |  |
|--------------------------|----------------------|----------------|--|--|
| MOTOR UNIT USED ON       | CABLE ASSEMBLY NO.   | WIRING DIAGRAM |  |  |
| MU I (BELL SYSTEM ISA)   | 74788                | 1277 WD        |  |  |
| MU 2 ( BELL SYSTEM 15B)  | 74571                | 1277 WD        |  |  |
| MU 3 ( BELL SYSTEM 15C)  | 74788                | 1297WD         |  |  |
| MU 4 ( BELL SYSTEM 150)  | NONE                 | 1297WD         |  |  |
| MU 5                     | 74571                | 1297WD         |  |  |
| MU 7 ( BELL SYSTEM ISM)  | NONE                 | 122 I WD       |  |  |
| MU 8 (BELL SYSTEM 15E)   | NONE                 | 1277WD         |  |  |
| MU II (BELL SYSTEM 15K)  | 91763