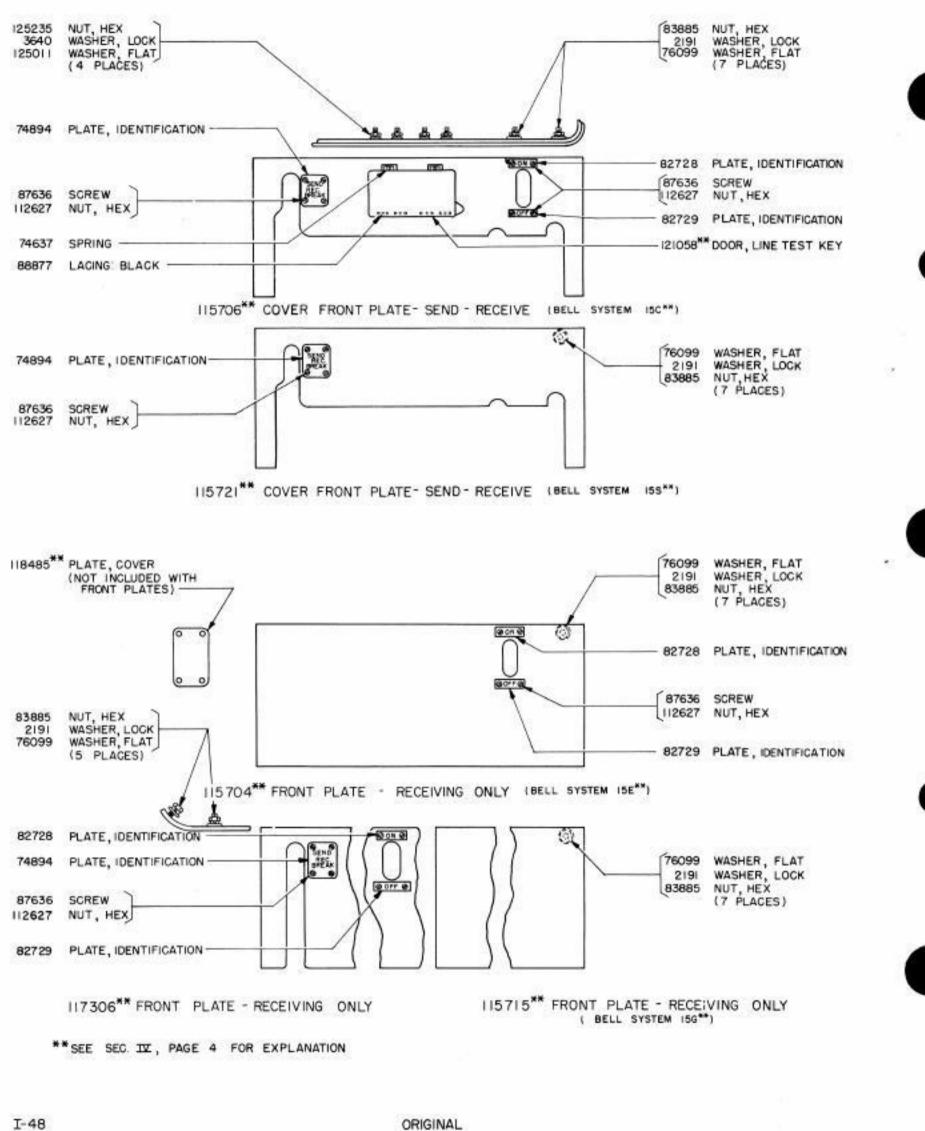

|  |
| MU II (BELL SYSTEM 15K)  | 91763                | 1620 WD        |  |  |
| MU 12 ( BELL SYSTEM 15J) | 91762                | 1620WD         |  |  |
| MU 15 ( BELL SYSTEM 15L) | NONE                 | 1277WD         |  |  |
| MU27                     | 74788                | 2143WD         |  |  |
| MU28                     | 74571                | 2143 WD        |  |  |
| MU32                     | 74788                | 2386WD         |  |  |
| MU33                     | NONE                 | 1620WD         |  |  |
| MU35                     | 115586               | 2422WD         |  |  |

VARIABLE FEATURES OF MOTOR UNITS MU 1,2,3,5,11,12,27, 28,32 8 35

FILTERS

1037B



COVER



1037B

\*\* SEE SEC. IV. PAGE 4 FOR EXPLANATION (A) & (B) SEE SEC. IV. FOR EXPLANATION

14

1037B



.

COPYHOLDERS



ORIGINAL

1037B



.



1037B



121130 SET OF PARTS TO PROVIDE PLATEN INDEXING FEATURE ON SPROCKET FEED PRINTER

A SEE SEC IV FOR EXPLANATION

B SETS OF GEARS AVAILABLE FOR VARIOUS LENGTHS OF FORMS ARE LISTED IN SECTION IV AND MUST BE ORDERED SEPARATELY.



PLACE FUNCTION LEVER TO BE CODED ON ABOVE FIGURE NEXT TO THE CHARACTER ON WHICH OPERATION OF THE FUNCTION LEVER IS DESIRED, TAKING CARE THAT THE LUGS ARE ON THE CORRESPONDING LINES AS SHOWN IN THE FIGURE, MARK THE LUGS TO BE REMOVED AS INDICATED ON THE CHART WITH AN "X". FOR OPERATION ON LOWER OR UPPER CASE, REMOVE LUG II OR 12 AS INDICATED. FOR OPERATION ON BOTH LOWER AND UPPER CASE, REMOVE LUGS II AND 12. THE FUNCTION LEVER SHOULD BE HELD SECURELY NEAR THE SCORE MARK, WHEN REMOVING THE LUGS, TO PREVENT DISTORTION