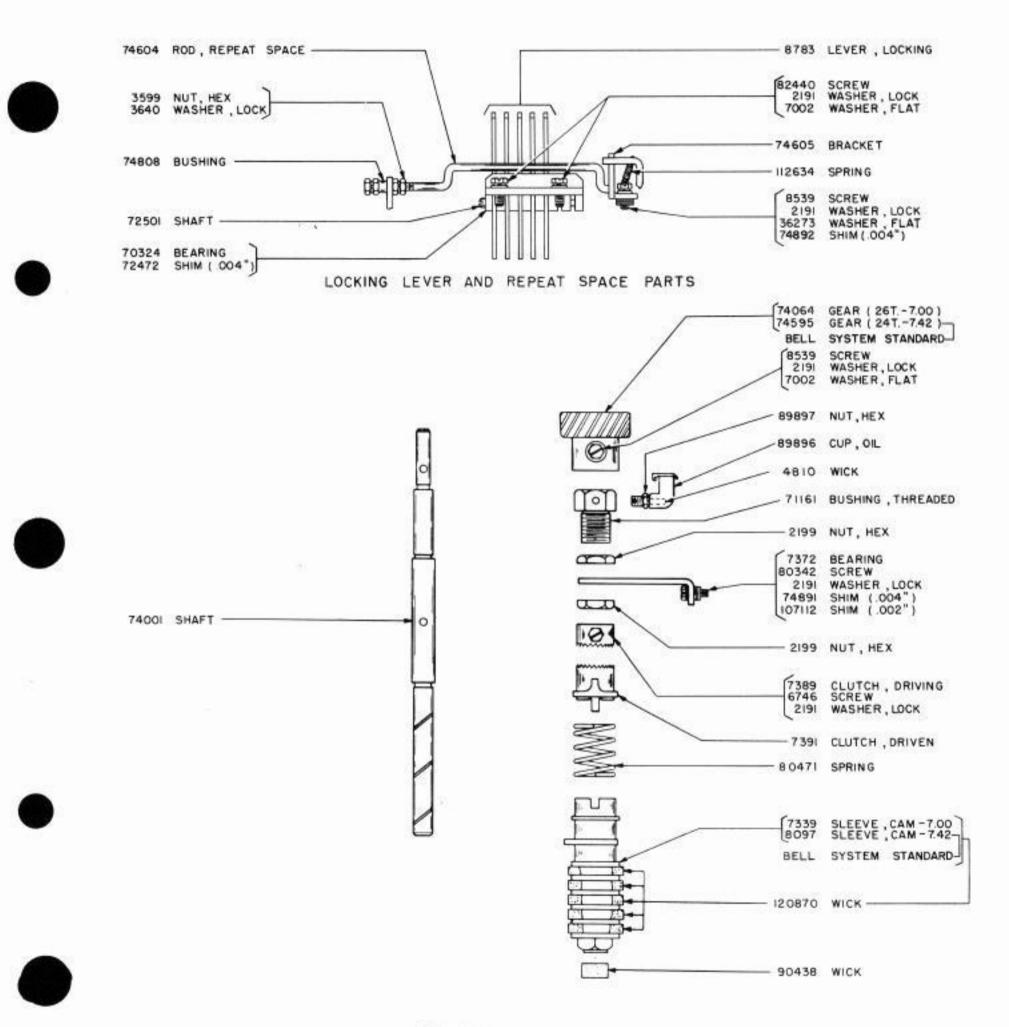

## SECTION I

法

BASIC PARTS AND ACCESSORIES PAGES I-I THROUGH I- 76

BASE

ORIGINAL

H

( 91786 SET OF PARTS FOR RELAY MOUNTING - .020 AMP. ( INCLUDES ALL PARTS MARKED ( ON THIS PAGE AND PAGE I-3)

ORIGINAL