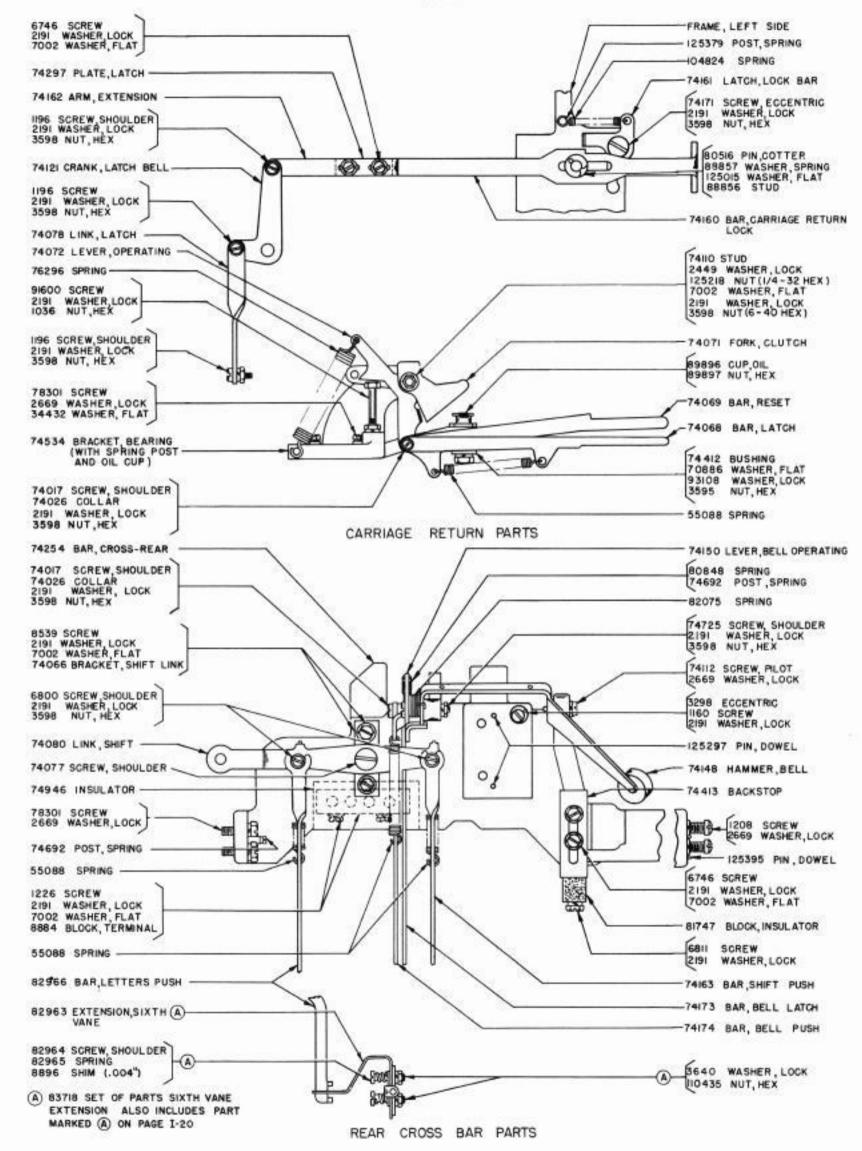

ORIGINAL

TYPING UNIT

TYPING UNIT

TYPING UNIT

CODE BAR AND BELL CRANK PARTS

Assessment of the second s

(SEE SEC. III, PAGE | FOR OLD STYLE )

TYPING UNIT