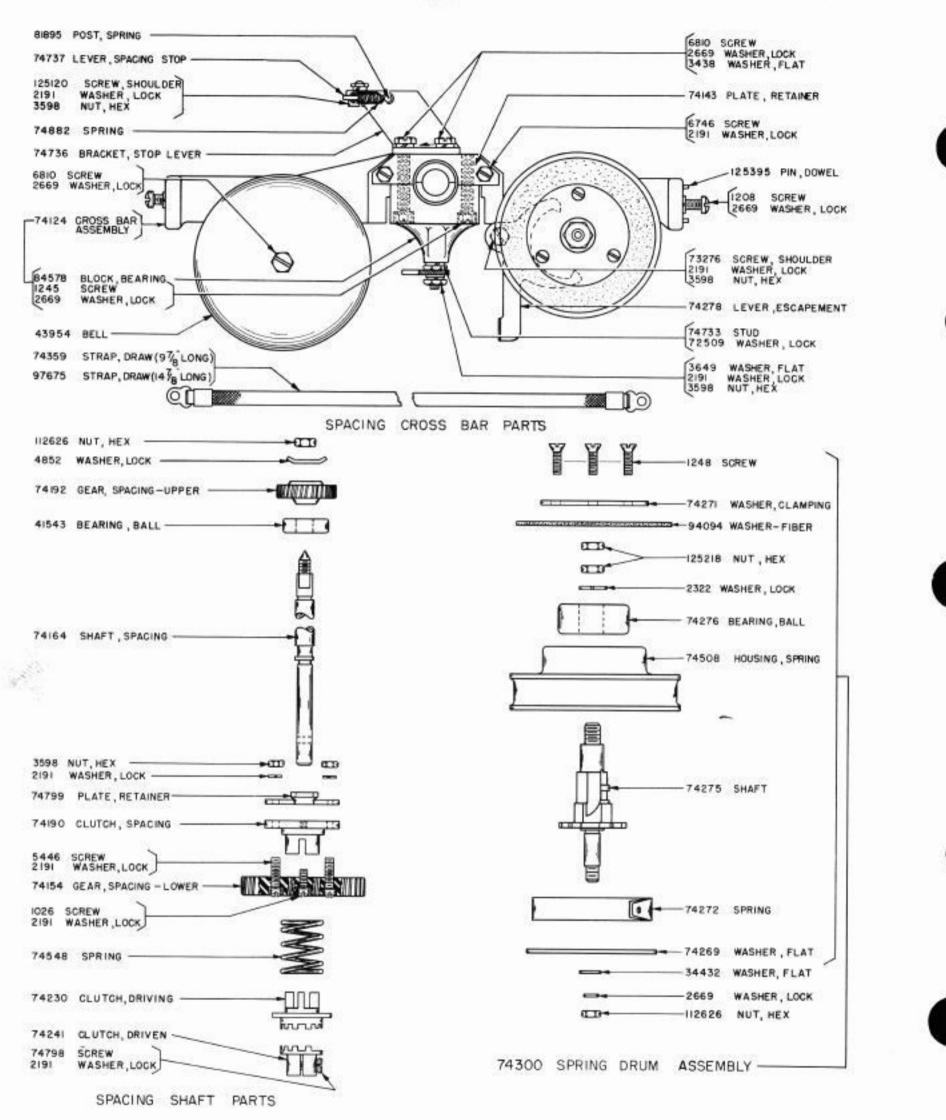

1037B

FOR KEYTOPS SEE CHART SHOWN ON PAGE 1-39

A FOR SPRING CUSHION KEYTOPS

PARTS ARE USED WITH LOCAL TEST KEY (SEE PAGE I-13 FOR ADDITIONAL PARTS)

TRANSMITTING SHAFT PARTS