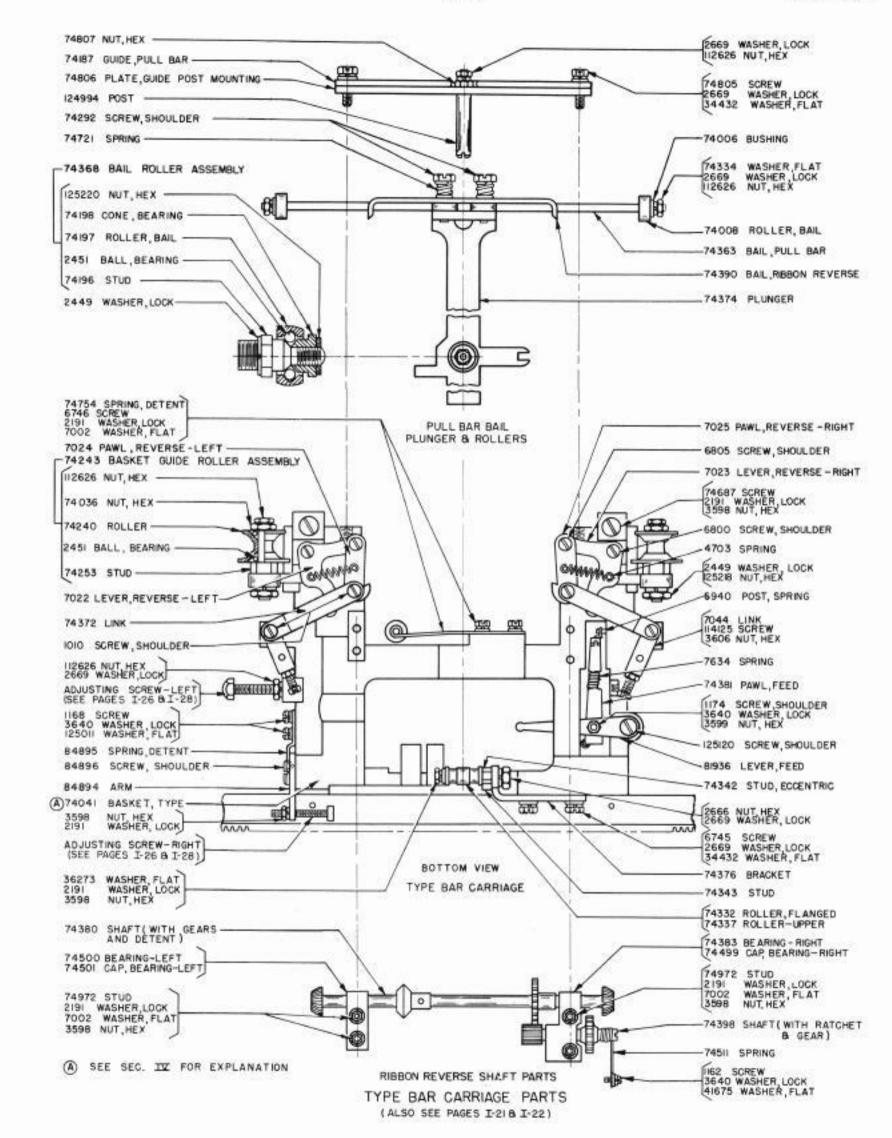

ORIGINAL

TYPING UNIT

TYPING UNIT

TYPING UNIT

CODE BAR AND BELL CRANK PARTS

Assessment of the second s

(SEE SEC. III, PAGE | FOR OLD STYLE )

TYPING UNIT