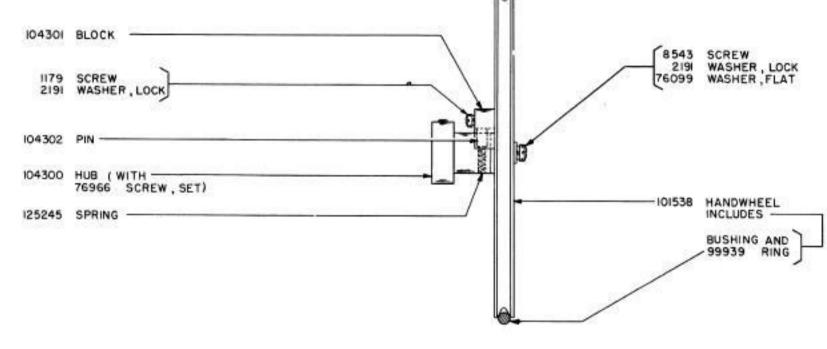

1037B

FOR KEYTOPS SEE CHART SHOWN ON PAGE 1-39

A FOR SPRING CUSHION KEYTOPS

PARTS ARE USED WITH LOCAL TEST KEY (SEE PAGE I-13 FOR ADDITIONAL PARTS)

TRANSMITTING SHAFT PARTS

#### ORIGINAL

1037B

A SEE SEC. IN FOR EXPLANATION

ORIGINAL

1037B

(A) 106938 SET OF PARTS TO CONVERT THE PUSH TYPE TEST KEY TO THE CAM TYPE TEST KEY.

۲

TYPING UNIT