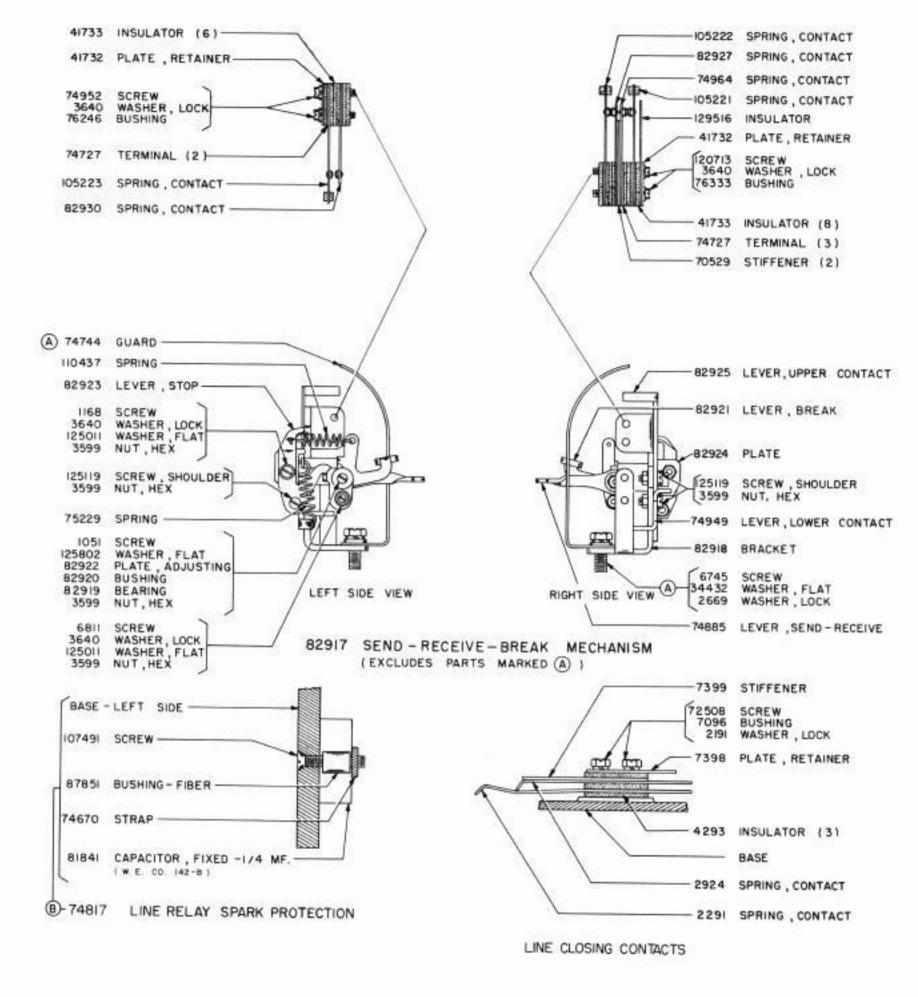

ORIGINAL

1037B

-BREAK MECHANISM FROM SINGLE TO DOUBLE BLANK OPERATION

A SEE SEC. IN FOR EXPLANATION

| ŀ | C | X | 3 | ľ | 7 | I | 3 | k |  |
|---|---|---|---|---|---|---|---|---|--|
|   |   |   |   |   |   |   |   |   |  |