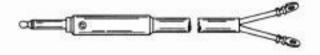

POWER AND LINE CORD ASSEMBLIES

89317 CORD, LINE

APPROXIMATELY 35 INCHES LONG, INCLUDES 73497 PLUG - RED(W.E.CO. 347A) AND 82474 TERMINALS

8811 CORD, LINE APPROXIMATELY 59 INCHES LONG, INCLUDES 73497 PLUG - RED (W.E. CO. 347A) AND 82474 TERMINALS.

89472 CORD, LINE APPROXIMATELY 41 INCHES LONG, INCLUDES 73497 PLUG - RED (W.E. CO. 347A) AND 102100 TERMINALS

89438 CORD, LINE APPROXIMATELY 41 INCHES LONG, INCLUDES 103236 PLUG - BLACK AND 102100 TERMINALS.