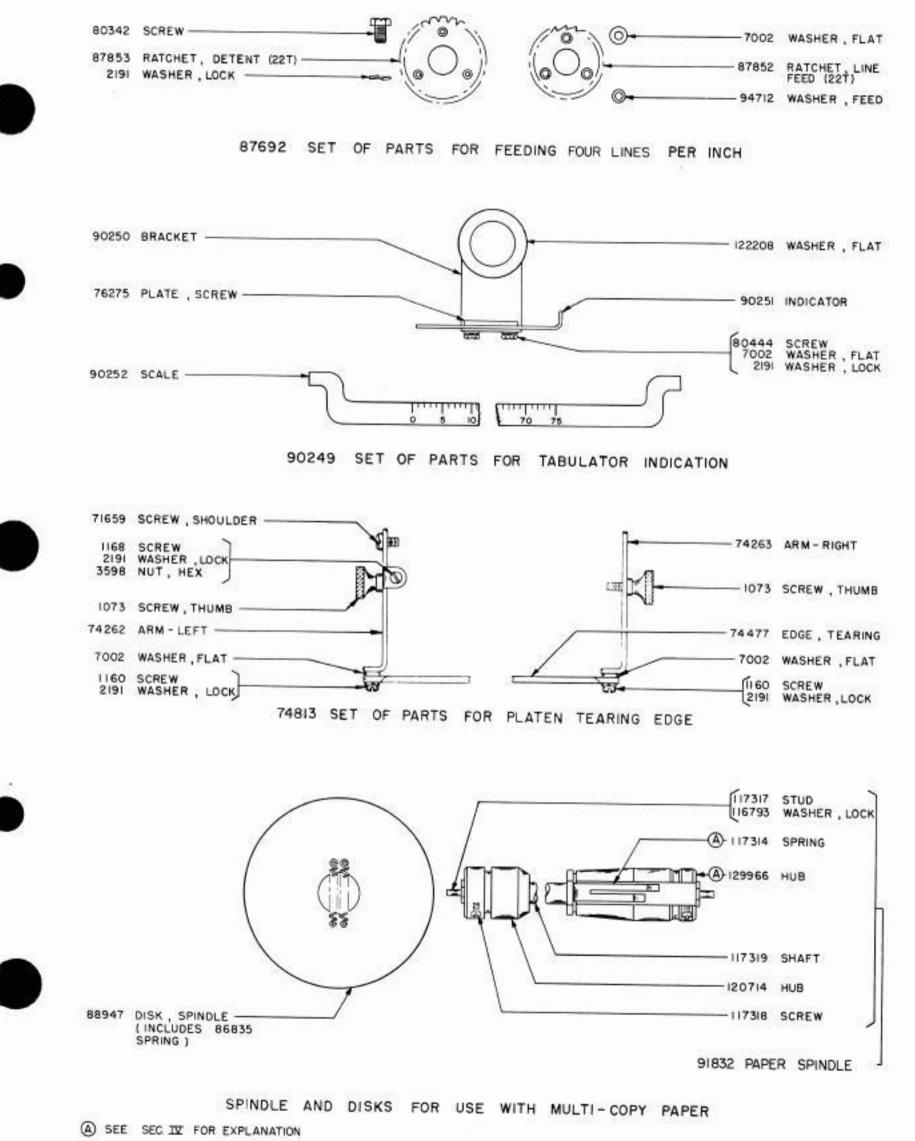

1037B



121130 SET OF PARTS TO PROVIDE PLATEN INDEXING FEATURE ON SPROCKET FEED PRINTER

A SEE SEC IV FOR EXPLANATION

B SETS OF GEARS AVAILABLE FOR VARIOUS LENGTHS OF FORMS ARE LISTED IN SECTION IV AND MUST BE ORDERED SEPARATELY.



PLACE FUNCTION LEVER TO BE CODED ON ABOVE FIGURE NEXT TO THE CHARACTER ON WHICH OPERATION OF THE FUNCTION LEVER IS DESIRED, TAKING CARE THAT THE LUGS ARE ON THE CORRESPONDING LINES AS SHOWN IN THE FIGURE, MARK THE LUGS TO BE REMOVED AS INDICATED ON THE CHART WITH AN "X". FOR OPERATION ON LOWER OR UPPER CASE, REMOVE LUG II OR 12 AS INDICATED. FOR OPERATION ON BOTH LOWER AND UPPER CASE, REMOVE LUGS II AND 12. THE FUNCTION LEVER SHOULD BE HELD SECURELY NEAR THE SCORE MARK, WHEN REMOVING THE LUGS, TO PREVENT DISTORTION OF THE LEVER

20





1037B



ORIGINAL





ORIGINAL



1037B

PART OF 123745 SET OF PARTS FOR LINE FEED COUNTING

1037B



( MOUNTED ON THE TYPING UNIT)

1037B



1037B



# 113790\*\*PAPER GUIDE PLATE AND COVER GLASS TO PROVIDE TEAR-OFF EDGE FOR SHORT FORMS

\*\* SEE SEC IV, PAGE 4 FOR EXPLANATION



92784 SET OF PARTS TO PROVIDE END-OF-LINE PRINTING AND SPACING CUTOUT MECHANISM

ORIGINAL

1037B

#### ACCESSORIES

I037B



#### ACCESSORIES



ORIGINAL



ORIGINAL

ACCESSORIES



ACCESSORIES

1037B





C FOR NOTE OF EXPLANATION SEE SEC. IN , PARAGRAPH FOR PAGE I-56 (A).

ORIGINAL

ACCESSORIES

1037B





(INCLUDES ALL PARTS SHOWN ON THIS PAGE AND PAGE I-70, EXCLUDES PART MARKED (A))



1037B



122362 SET OF PARTS FOR SWITCH CUT-IN AND AUTOMATIC CUT-OUT OF THE HORIZONTAL TABULATION FEATURE

### ACCESSORIES





104521 HANDWHEE