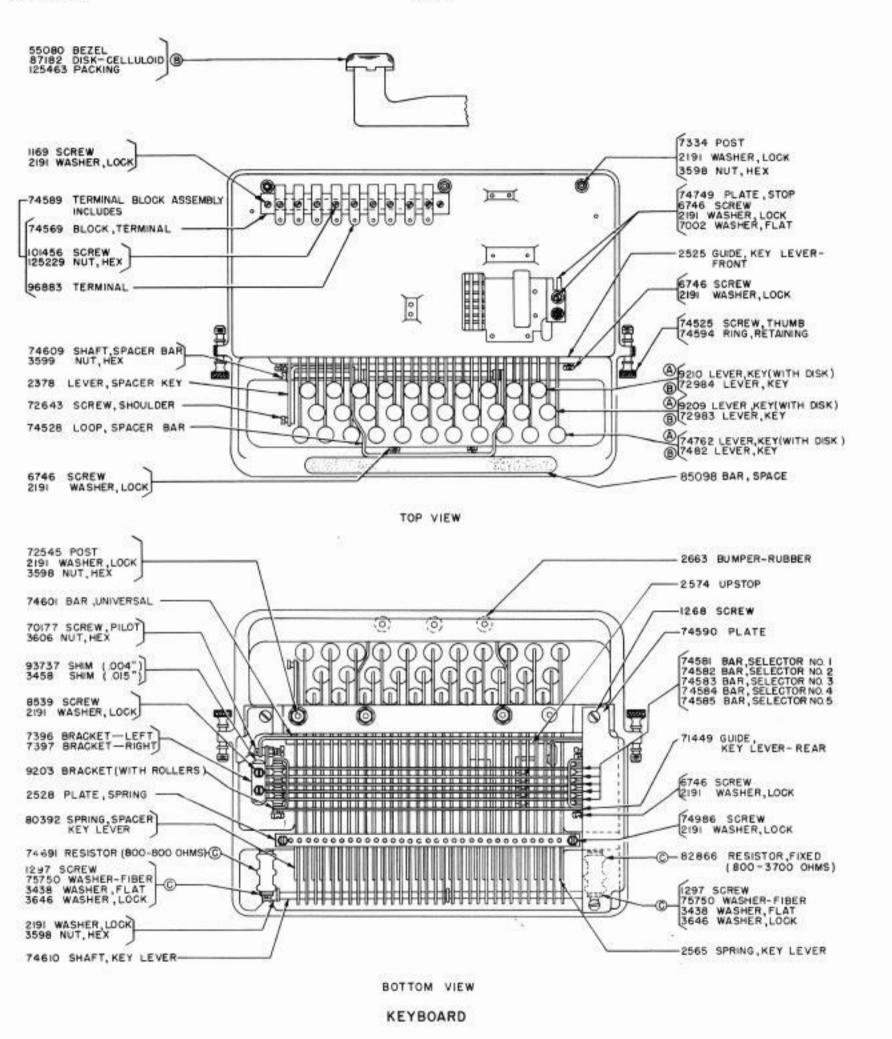

1037B

FOR KEYTOPS SEE CHART SHOWN ON PAGE 1-39

A FOR SPRING CUSHION KEYTOPS

PARTS ARE USED WITH LOCAL TEST KEY (SEE PAGE I-13 FOR ADDITIONAL PARTS)

TRANSMITTING SHAFT PARTS

#### ORIGINAL

1037B

A SEE SEC. IN FOR EXPLANATION

ORIGINAL

1037B

(A) 106938 SET OF PARTS TO CONVERT THE PUSH TYPE TEST KEY TO THE CAM TYPE TEST KEY.

۲

TYPING UNIT