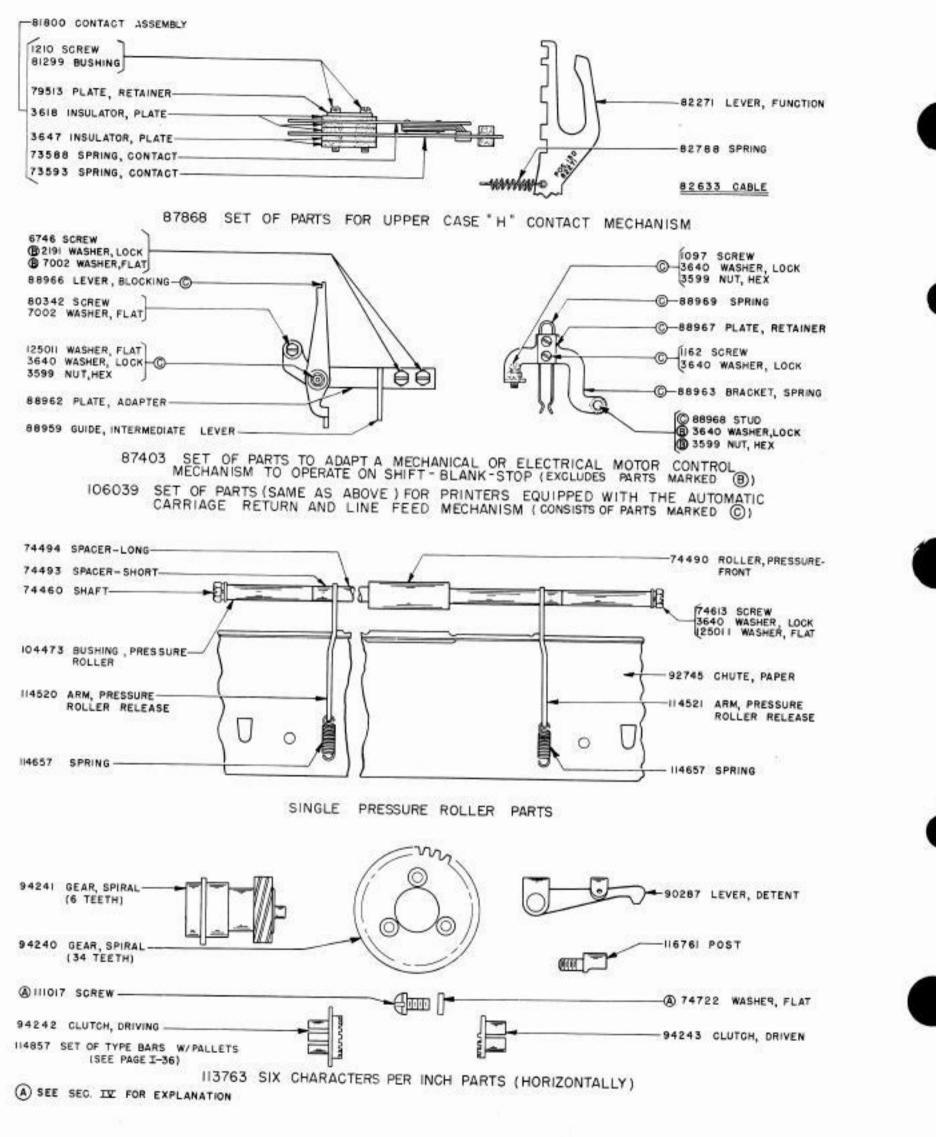

ORIGINAL

1037B

-BREAK MECHANISM FROM SINGLE TO DOUBLE BLANK OPERATION

A SEE SEC. IN FOR EXPLANATION

| ŀ | C | X | 3 | ľ | 7 | I | 3 | k |  |
|---|---|---|---|---|---|---|---|---|--|
|   |   |   |   |   |   |   |   |   |  |