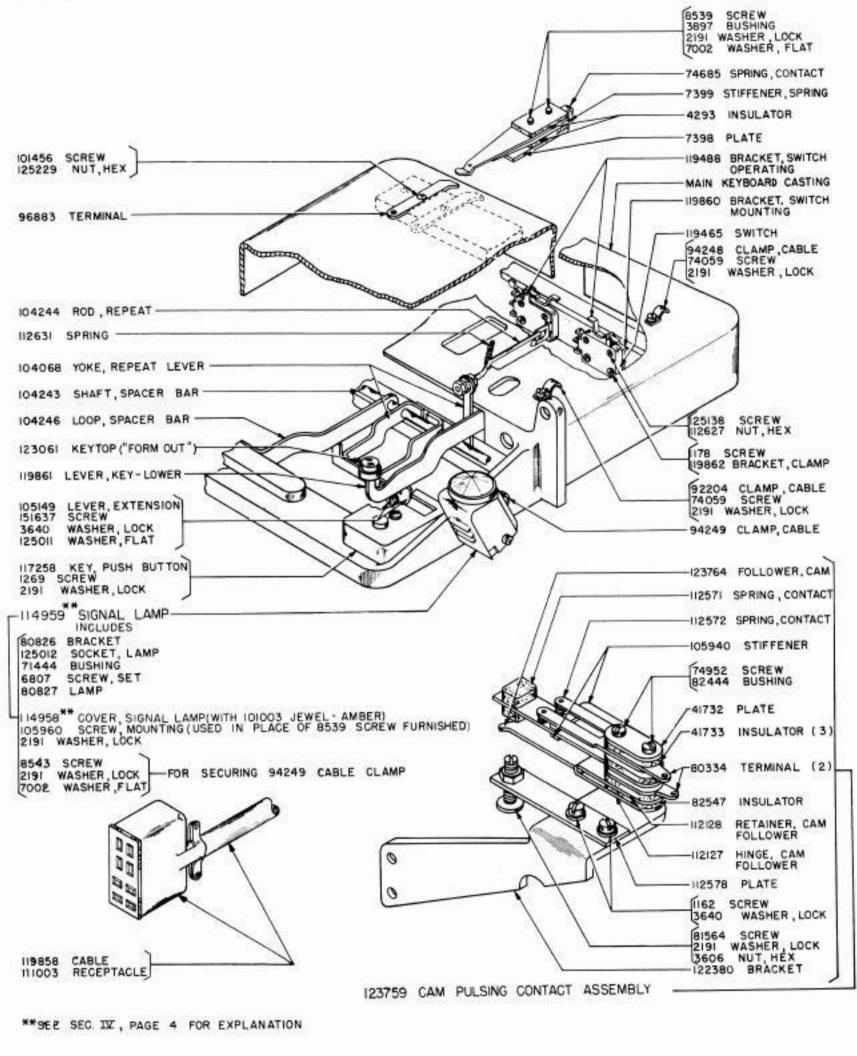

1037B

FOR KEYTOPS SEE CHART SHOWN ON PAGE 1-39

A FOR SPRING CUSHION KEYTOPS

PARTS ARE USED WITH LOCAL TEST KEY (SEE PAGE I-13 FOR ADDITIONAL PARTS)

TRANSMITTING SHAFT PARTS

#### ORIGINAL

1037B

A SEE SEC. IN FOR EXPLANATION

ORIGINAL

1037B

(A) 106938 SET OF PARTS TO CONVERT THE PUSH TYPE TEST KEY TO THE CAM TYPE TEST KEY.

۲

TYPING UNIT