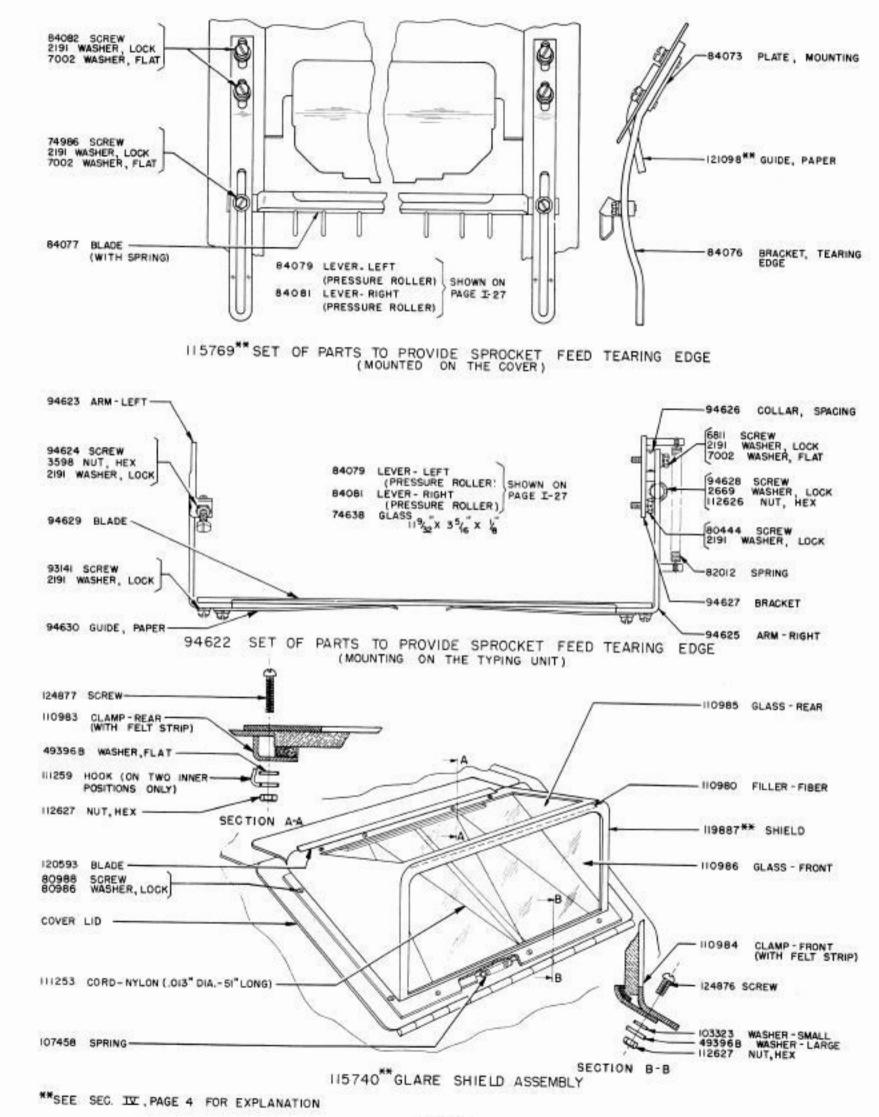

10378

TYPING UNIT

A & C SEE SEC IN FOR EXPLANATION

ORIGINAL

TYPING UNIT

1037B

o

80483 SET OF PARTS FOR CONVERTING FRICTION FEED PRINTERS TO SPROCKET FEED (INCLUDES 87154 AND 115872 SET OF PARTS SHOWN ABOVE (EXCLUDES PARTS MARKED (C))

ALL PARTS ON THIS PAGE AND PAGE I-28 ARE FOR USE WITH SPROCKET FEED PRINTERS

(FOR PARTS USED ONLY WITH FRICTION FEED, SEE PAGES I-25 & I-26) (FOR PARTS USED WITH EITHER FRICTION OR SPROCKET FEED, SEE PAGE I-24)