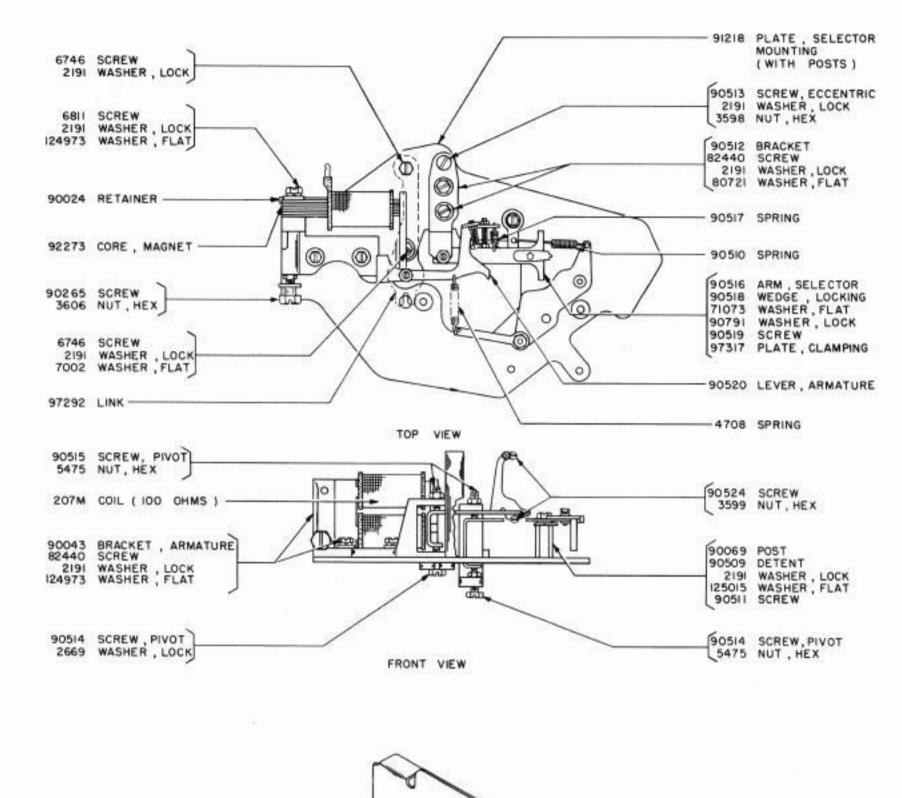

(A), (B) & (D) SEE SEC. IV FOR EXPLANATION

TYPING UNIT

HOLDING MAGNET SELECTOR

ALL PARTS ON THIS PAGE AND PAGES I-30 & I-31 ARE FOR USE WITH HOLDING MAGNET SELECTORS (FOR PARTS USED WITH PULLING MAGNET SELECTORS, SEE PAGES I-32 & I-33)

NOTE: 95380 SET OF PARTS CONVERTING A TYPING UNIT WITH A PULLING MAGNET SELECTOR TO A TYPING UNIT WITH A HOLDING MAGNET SELECTOR CONSISTS OF PARTS ON THIS PAGE AND PAGES I-30 & I-31 (EXCLUDING PARTS MARKED (A))