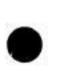

|                  |



Part Number

BPC200





¥-1

۰.

| 2669         | Nut (3/16-40 Hex).<br>Lock WasherI-1 to 7,14 to<br>24,29,34,41,42,<br>52,59,61,65;II-1<br>WasherI.<br>Spring | 20,22,23<br>43,45,51<br>1,111-1,3<br>1-24 | 5566 |
|--------------|--------------------------------------------------------------------------------------------------------------|-------------------------------------------|------|
| 2669         | Lock WasherI-l to 7,14 to<br>24,29,34,41,42,<br>52,59,61,65;II-J<br>Washer                                   | 20,22,23<br>43,45,51<br>1,111-1,3<br>1-24 | 56   |
| 2719         | 24,29,34,41,42,<br>52,59,61,65;II-J<br>Spring                                                                | 43,45,51<br>1;III-1,3<br>I-24             | 6    |
| 2719         | 52,59,61,65;II-1<br>Washer<br>Spring<br>Washer