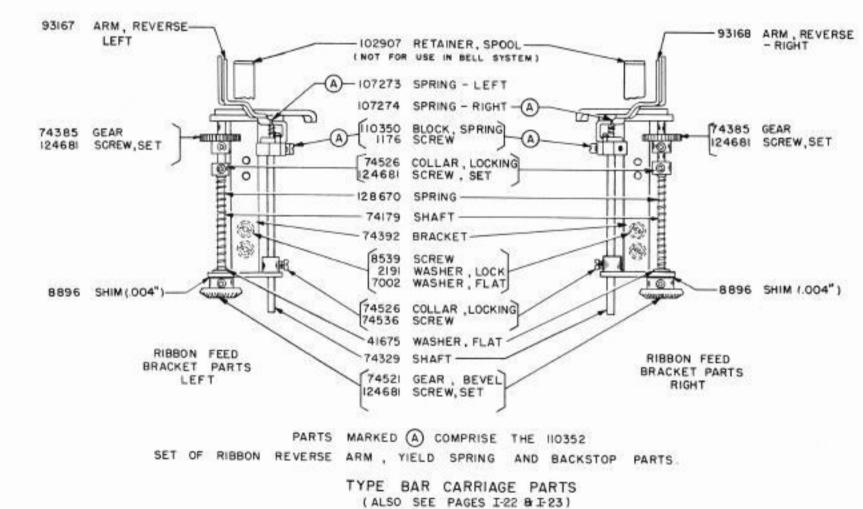

ORIGINAL

TYPING UNIT

TYPING UNIT

TYPING UNIT

CODE BAR AND BELL CRANK PARTS

Assessment of the second s

(SEE SEC. III, PAGE | FOR OLD STYLE )

TYPING UNIT