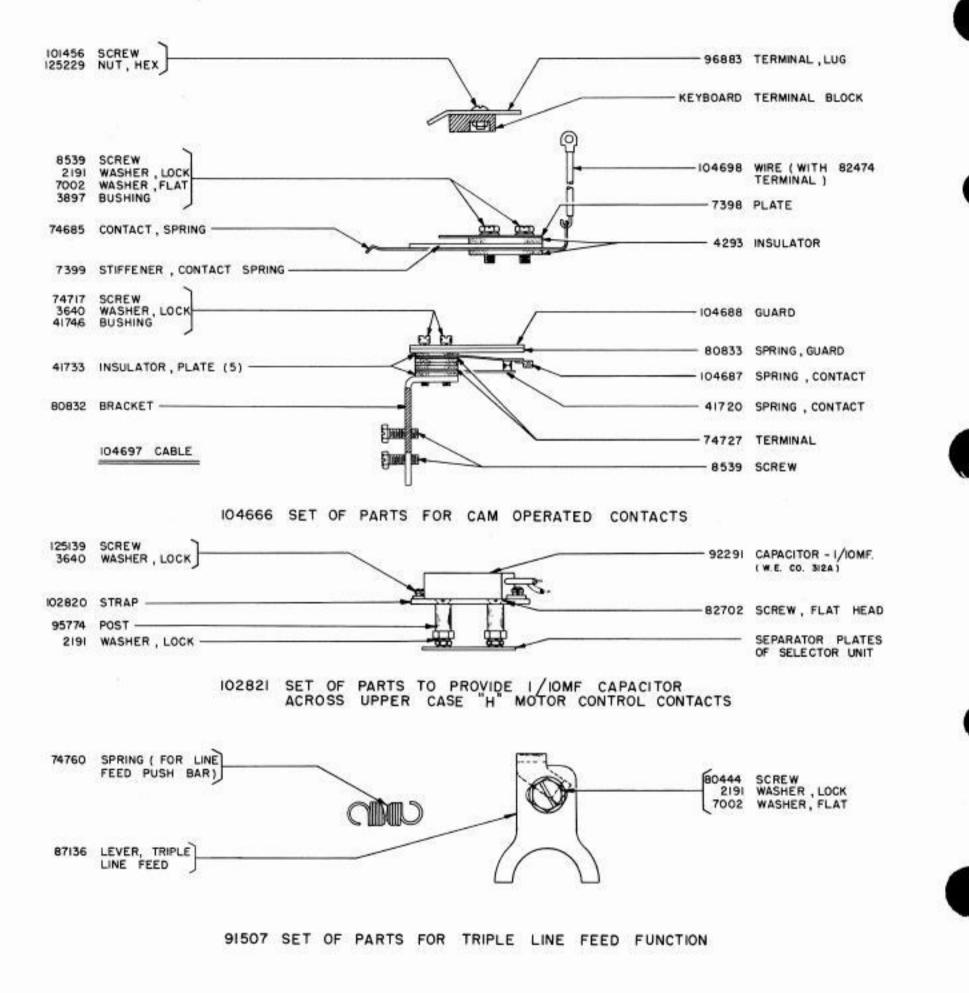

AS SHOWN IN THE FIGURE, MARK THE LUGS TO BE REMOVED AS INDICATED ON THE CHART WITH AN "X". FOR OPERATION ON LOWER OR UPPER CASE, REMOVE LUG II OR 12 AS INDICATED. FOR OPERATION ON BOTH LOWER AND UPPER CASE, REMOVE LUGS II AND 12. THE FUNCTION LEVER SHOULD BE HELD SECURELY NEAR THE SCORE MARK, WHEN REMOVING THE LUGS, TO PREVENT DISTORTION OF THE LEVER

20





1037B



ORIGINAL





ORIGINAL



1037B

PART OF 123745 SET OF PARTS FOR LINE FEED COUNTING

1037B



( MOUNTED ON THE TYPING UNIT)

1037B



1037B



# 113790\*\*PAPER GUIDE PLATE AND COVER GLASS TO PROVIDE TEAR-OFF EDGE FOR SHORT FORMS

\*\* SEE SEC IV, PAGE 4 FOR EXPLANATION



92784 SET OF PARTS TO PROVIDE END-OF-LINE PRINTING AND SPACING CUTOUT MECHANISM

ORIGINAL

1037B

#### ACCESSORIES

I037B



#### ACCESSORIES



ORIGINAL



ORIGINAL

ACCESSORIES



ACCESSORIES

1037B





C FOR NOTE OF EXPLANATION SEE SEC. IN , PARAGRAPH FOR PAGE I-56 (A).

ORIGINAL

ACCESSORIES

1037B





(INCLUDES ALL PARTS SHOWN ON THIS PAGE AND PAGE I-70, EXCLUDES PART MARKED (A))



1037B



122362 SET OF PARTS FOR SWITCH CUT-IN AND AUTOMATIC CUT-OUT OF THE HORIZONTAL TABULATION FEATURE

### ACCESSORIES





104521 HANDWHEEL ASSEMBLY

#### ACCESSORIES





113780 SET OF PARTS FOR PRINTER HAVING EXCESSIVE WEAR ON THE LEFT SIDE FRAME (ALUMINUM)



I-75

8

.,

### ORIGINAL





129483 (9,10,13)

I-76



118491 (2,3,9,10,11,12,13)





106038 (6,9,10)











81956 (9,10)

TAB

CR 5



d & U

BL BL

101749 (4,5,9,10,11,13)

ъU

91519 (3,9,10,11)

TAB

E

28

FIG CB



L STOP

pg 1

12

m 2 A = 0



91885 (6,9,10,13)

104084 (4,5,9,10)