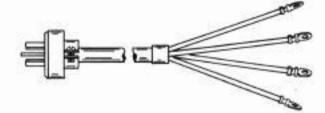

#### 8809 CORD, POWER

APPROXIMATELY 63 INCHES LONG, INCLUDES 125457 PLUG (2 PRONGS) AND 82474 TERMINALS.

95052 CORD, POWER APPROXIMATELY 40 INCHES LONG, INCLUDES 95064 PLUG ( 4 PRONGS) AND 82474 TERMINALS.