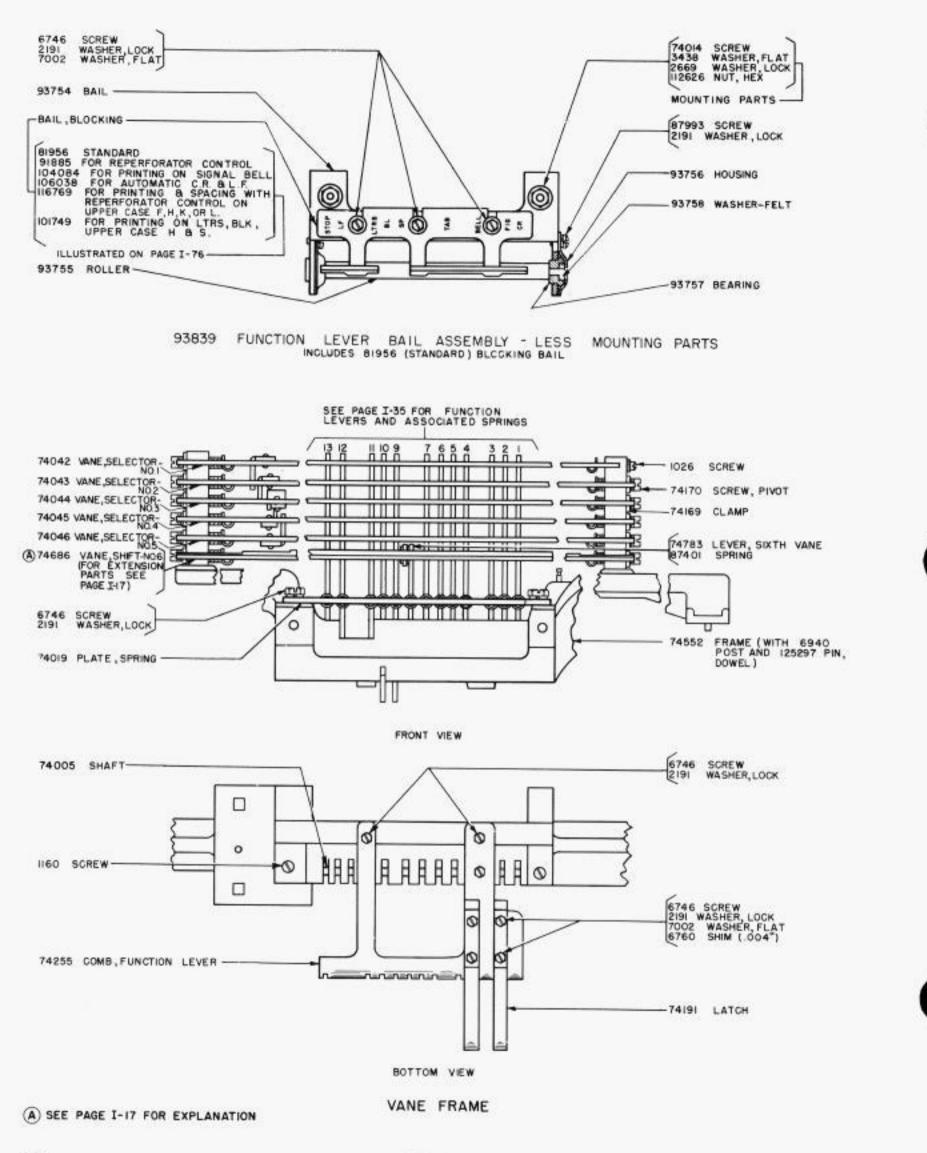

(A), (B) & (D) SEE SEC. IV FOR EXPLANATION

TYPING UNIT

HOLDING MAGNET SELECTOR

ALL PARTS ON THIS PAGE AND PAGES I-30 & I-31 ARE FOR USE WITH HOLDING MAGNET SELECTORS (FOR PARTS USED WITH PULLING MAGNET SELECTORS, SEE PAGES I-32 & I-33)