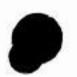

|        | 74033   | Washer-Leather          |                                                                                                                 |
| 72644   | Ball Bearing                    |        | 74036   | Nut (10-32 Hex)         |                                                                                                                 |
|         |                                 |        |         |                         |                                                                                                                 |

Part

Description

Page

Page

|   | - | 100 |
|---|---|-----|
| 1 |   |     |
|   |   |     |
|   |   |     |
|   | - | 311 |

Part

| 1 |   |   |  |
|---|---|---|--|
|   |   | 9 |  |
|   | - |   |  |
|   |   |   |  |

۲





| Part   | Description                                 | Page          |
|--------|---------------------------------------------|---------------|
| Number | 2017-00-00-00-00-00-00-00-00-00-00-00-00-00 |               |
|        |                                             |               |
| 74037  | Motor Stop Lever                            | I-50          |
| 74038  | Function Lever                              | 50+II-3       |
| 74039  | Function Lever                              | 1-34.35       |
| 74040  | Function Lever                              | I-35          |
| 74041  | Type Basket                                 | 23.T/-2       |
| 74042  | Selector Vane (No. 1)                       | I-20          |
| 74043  | Selector Vane (No. 2)                       | I-20