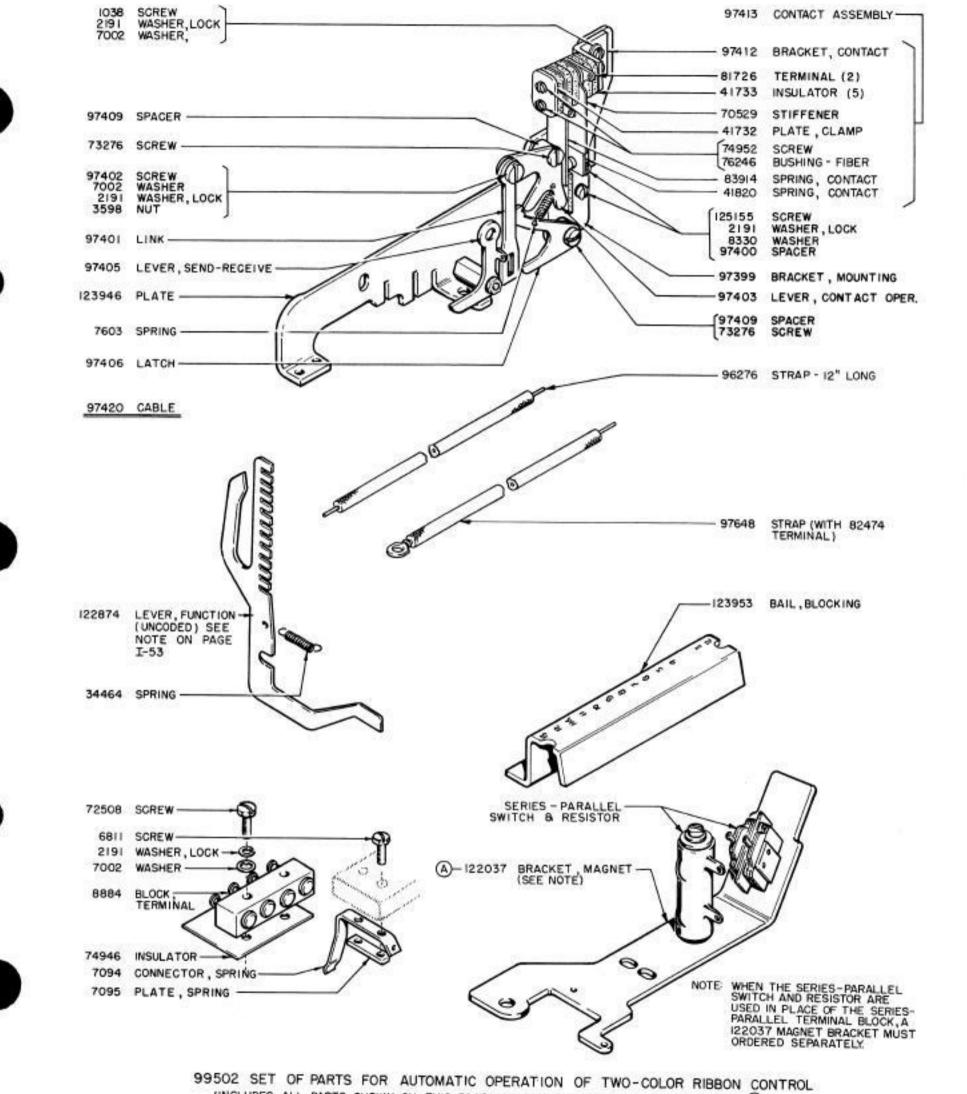

NCTION LEVER SHOULD BE HELD SECURELY NEAR THE SCORE MARK, WHEN REMOVING THE LUGS, TO PREVENT DISTORTION OF THE LEVER

20





1037B



ORIGINAL





ORIGINAL



1037B

PART OF 123745 SET OF PARTS FOR LINE FEED COUNTING

1037B



( MOUNTED ON THE TYPING UNIT)

1037B



1037B



# 113790\*\*PAPER GUIDE PLATE AND COVER GLASS TO PROVIDE TEAR-OFF EDGE FOR SHORT FORMS

\*\* SEE SEC IV, PAGE 4 FOR EXPLANATION



92784 SET OF PARTS TO PROVIDE END-OF-LINE PRINTING AND SPACING CUTOUT MECHANISM

ORIGINAL

1037B

#### ACCESSORIES

I037B



#### ACCESSORIES



ORIGINAL



ORIGINAL

ACCESSORIES



ACCESSORIES

1037B





C FOR NOTE OF EXPLANATION SEE SEC. IN , PARAGRAPH FOR PAGE I-56 (A).

ORIGINAL

ACCESSORIES

1037B





(INCLUDES ALL PARTS SHOWN ON THIS PAGE AND PAGE I-70, EXCLUDES PART MARKED (A))



1037B



122362 SET OF PARTS FOR SWITCH CUT-IN AND AUTOMATIC CUT-OUT OF THE HORIZONTAL TABULATION FEATURE

### ACCESSORIES





104521 HANDWHEEL ASSEMBLY

#### ACCESSORIES





113780 SET OF PARTS FOR PRINTER HAVING EXCESSIVE WEAR ON THE LEFT SIDE FRAME (ALUMINUM)



I-75

8

.,

### ORIGINAL





129483 (9,10,13)

I-76



118491 (2,3,9,10,11,12,13)





106038 (6,9,10)











81956 (9,10)

TAB

CR 5



d & U

BL BL

101749 (4,5,9,10,11,13)

ъU

91519 (3,9,10,11)

TAB

E

28

FIG CB



L STOP

pg 1

12

m 2 A = 0



91885 (6,9,10,13)

104084 (4,5,9,10)

TAB

TAB

116769 (7,8,9,10,13)

00100

129482 (10)

80 ¢,

129557 (6,8,9,10,13)

F IG

FIG

JErst

SP SP

# SECTION II

(3)

BELL SYSTEM UNITS PAGES I- I THROUGH I-4

BELL SYSTEM UNITS



1037B

ORIGINAL

II-1



SETS OF CONVERSION PA