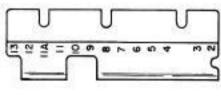

1037B

FOR KEYTOPS SEE CHART SHOWN ON PAGE 1-39

A FOR SPRING CUSHION KEYTOPS

PARTS ARE USED WITH LOCAL TEST KEY (SEE PAGE I-13 FOR ADDITIONAL PARTS)

TRANSMITTING SHAFT PARTS