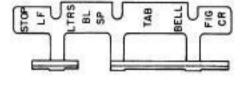

1037B

FOR KEYTOPS SEE CHART SHOWN ON PAGE 1-39

A FOR SPRING CUSHION KEYTOPS

PARTS ARE USED WITH LOCAL TEST KEY (SEE PAGE I-13 FOR ADDITIONAL PARTS)

TRANSMITTING SHAFT PARTS