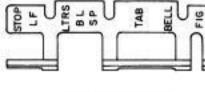

## TYPING UNIT

• • • • •

٩.

•

ł

.

1

|   | NUMBER | POSITION<br>USED | FUNCTION PERFORMED                                                            | SPRING | CODE        | OLD                  | NEW              |
|---|--------|------------------|-------------------------------------------------------------------------------|--------|-------------|----------------------|------------------|
|   | 74040  | 1                | LOCKS VANES                                                                   | 74962  | ALL COM-    | STAMPING             | STAMPING         |
| ł | 74131  | 2                | CARRIAGE RETURN                                                               | 74961  | BINATIONS   | 2                    | POS. 2 OR 3 7413 |
| 0 | 84927  | 2                | CARRIAGE RETURN IN "LETTERS " POSITION ONLY                                   | 74961  | 4-          | 2-8                  | POS. S2 84927    |
| 1 | 106145 | 2                | CARRIAGE RETURN FOR AUTOMATIC C.R. B. L.F.                                    | 74705  | 4_          | 2                    | POS. 2 106145    |
| ł | 119881 | 2                | CARRIAGE RETURN IN "LETTERS " POSITION ONLY                                   | 74705  | 4-          |                      |                  |
| ł | 119882 | 2                | CARRIAGE RETURN IN "LETTERS" AND "FIGURES "                                   | 74705  | 4_          | -                    |                  |
|   | 74128  | 3                | SHIFT TO "FIGURES * POSITION                                                  | 74962  | 12_45       | 3                    | POS. 3 74128     |
|   | 74138  | 4                | BELL ON FIGURES "S"                                                           | 74961  | 1_3         | 4                    | POS. 4 74138     |
| ł | 80489  | 4                | BELL ON FIGURES "J"                                                           | 74961  | 12_4_       | 4                    | POS 4A 80489     |
|   | 80919  | 4                | BELL ON 'BLANK'                                                               | 74961  |             | 4                    | POS. 48 80919    |
|   | 115542 | 4                | BELL ON FIGURES "A"                                                           | 74961  | 12          | 4                    | POS. 46 115542   |
| ł | 74109  | 5                | RESETS SEND - RECEIVE - BREAK MECHANISM                                       | 86873  | ANY SPACING | u                    | POS. 5A 74109    |
| ł | 124421 | 5                | RETURN RIBBON TO BLACK ON FIGURES "H"                                         | 34464  | CHARACTER   | -                    | UC-H 124421      |
|   | 84792  | 6                | TABULATION ON FIGURES "Z"                                                     | 74705  |             | 6                    | POS 6A 84792     |
|   | 86768  | 6                | TABULATION ON FIGURES "G"                                                     | 74705  | -2-45       | 6                    |                  |
|   | 106144 | 6                | AUTOMATIC CARRIAGE RETURN AND LINE FEED                                       |        | 1           |                      |                  |
| ł |        |                  | MOMENTARY OPERATION OF CONTACTS IN UPPER                                      | 74705  | NONE        | 6                    | POS. 6 106144    |
|   | 120683 | 6                | AND LOWER CASE "X"                                                            | 74705  | 1_345       | 8778                 | U & LC-X 120683  |
|   | 120684 | 6                | MOMENTARY OPERATION OF CONTACTS IN UPPER<br>AND LOWER CASE "Z"                | 74705  | 15          | <u> 1997</u><br>1997 | U & LC-Z 120684  |
| I | 122874 | 6                | STARTS OR STOPS REPERFORATOR                                                  | 34464  | SEE NOTE I  |                      |                  |
| Ì | 124420 | 6                | SHIFT RIBBON TO RED ON FIGURES "L"                                            | 34464  | _25         | 10 <u>-</u> 03       | UC-L 124420      |
| Ì | 74932  | 7                | SUPPRESSES PRINTING AND SPACING ON "BLANK"                                    | 87402  |             | 7                    | 74               |
| 3 | 84060  | 7                | SUPPRESSES PRINTING AND SPACING ON "BLANK"                                    | 4708   |             | 7                    | 78               |
| 9 | 111015 | 7                | IN LETTERS POSITION ONLY                                                      |        |             |                      |                  |
|   | 116714 | 7                | STOPS REPERFORATOR ON FIGURES "H"<br>STOPS REPERFORATOR ON FIGURES "L"        | 74962  | 3-5         | 7                    | POS. 7 111015    |
|   | 122541 | 7                |                                                                               | 74962  | _25         | 7                    | POS. 7 116714    |
| + | 122542 | 7                |                                                                               | 74962  | 34_         | -                    | UC-N 122541      |
|   | 126979 | 7                | STOPS REPERFORATOR ON FIGURES "V"                                             | 74962  | _2345       | 25                   | UC-V 122542      |
|   | 126891 | 7                | STOPS REPERFORATOR<br>STOPS REPERFORATOR                                      | -      | SEE NOTE I  | -                    | POS. 7 126979    |
|   |        | <u> </u>         |                                                                               |        | SEE NOTE I  | -                    | POS. 7           |
|   | 74130  | 9                | MOMENTARY OPERATION OF CONTACTS                                               |        | SEE NOTE I  | -                    |                  |
|   | 74039  | 9                | SHIFT TO LETTERS POSITION ON "SPACE"                                          | 74962  | 3           | 9                    | POS. 9 74130     |
| ł | 74129  | 10               | OPERATES SEND-RECBRK. MECH. ON "BLANK " SIGNAL<br>SHIFT TO "LETTERS" POSITION | -      |             | 10                   | 10               |
| ł | 74127  | 12               | LINE FEED                                                                     | 74962  | 12345       | 11                   | POS. 11 74129    |
| 0 | 84928  | 12               | LINE FEED IN "LETTERS " POSITION ONLY                                         | 74962  | _2          | 12                   | POS. 12 74127    |
| 4 | 106279 | 12               | LINE FEED IN "LETTERS " POSITION ONLY                                         | 74962  | -2          | S-12                 | POS. 12A 84928   |
| ł | 105274 | 26               |                                                                               | 74962  | _2          | -                    | POS. 12 106279   |
| ł | 74038  | 12               | LINE FEED FOR AUTOMATIC C.R. & L.F.                                           | 74962  | -2          | 12                   | POS. 12 105274   |
| ł |        | 13               | MOTOR STOP ON FIGURES "M"                                                     | 82788  | 345         | 13                   | POS. 13 74038    |
| ł | 81784  | 13               | MOTOR STOP ON "BLANK"                                                         | 82788  |             | 13                   | POS. 13C 81784   |
| ł | 82271  | 13               | MOTOR STOP ON FIGURES "H"                                                     | 82788  | 3_5         | 13                   | POS. 13D 82271   |
| ł | 118484 | 13               | MOTOR STOP ON FIGURES "F"                                                     | 82788  | 1_34_       | 13                   | POS. 13 118484   |
| + | 96822  | 13               | STARTS REPERFORATOR ON FIGURES "F"                                            | 74962  | 1_34_       | 13                   | POS. 13R-F 9682  |
| - | 98492  | 13               | STARTS REPERFORATOR ON FIGURES "J"                                            | 74962  | 12_4_       |                      | POS. I3U-J 9849  |
| + | 99112  | 13               | STARTS REPERFORATOR ON FIGURES "K"                                            | 74962  | 1234_       | 13                   | 6G-K 99112       |
|   | 103300 | 13               | STARTS REPERFORATOR ON FIGURES "M"                                            | 74962  | 345         | 37-33                | POS. 6 103300    |