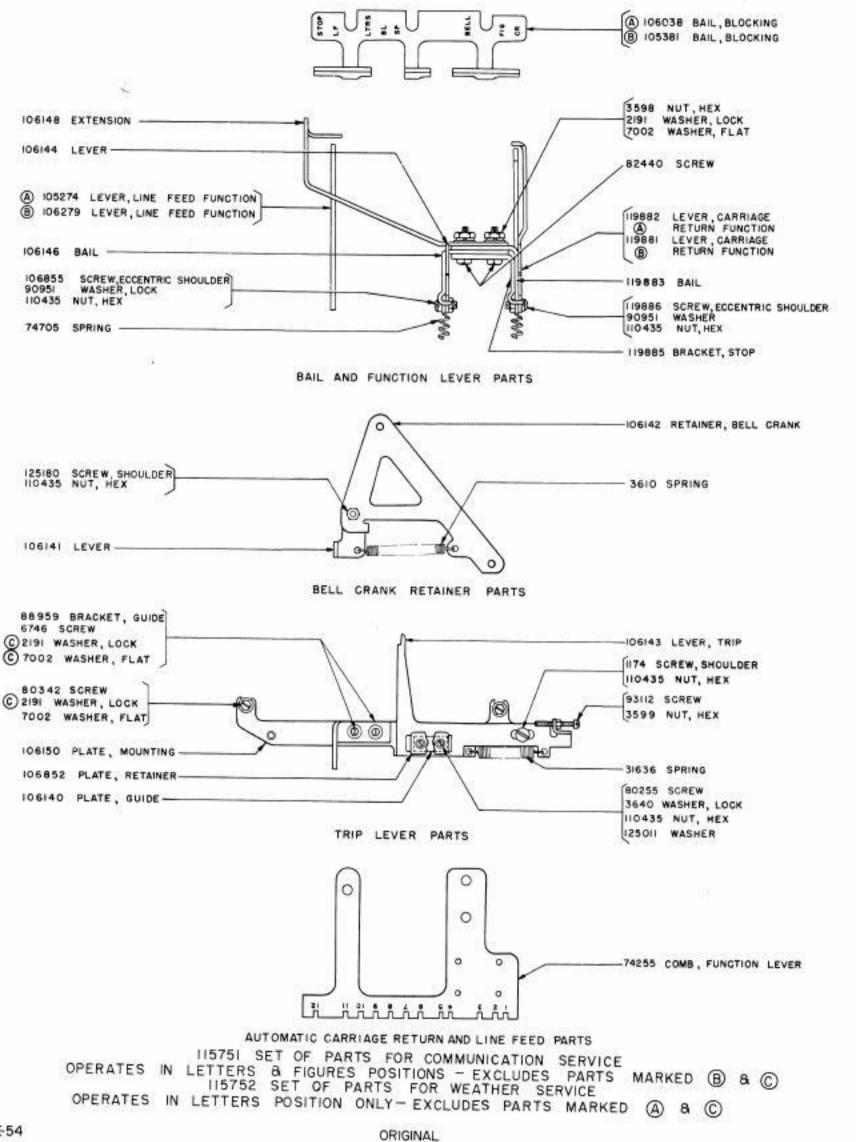

ORIGINAL

TYPING UNIT

TYPING UNIT

TYPING UNIT

CODE BAR AND BELL CRANK PARTS

Assessment of the second s

(SEE SEC. III, PAGE | FOR OLD STYLE )

TYPING UNIT