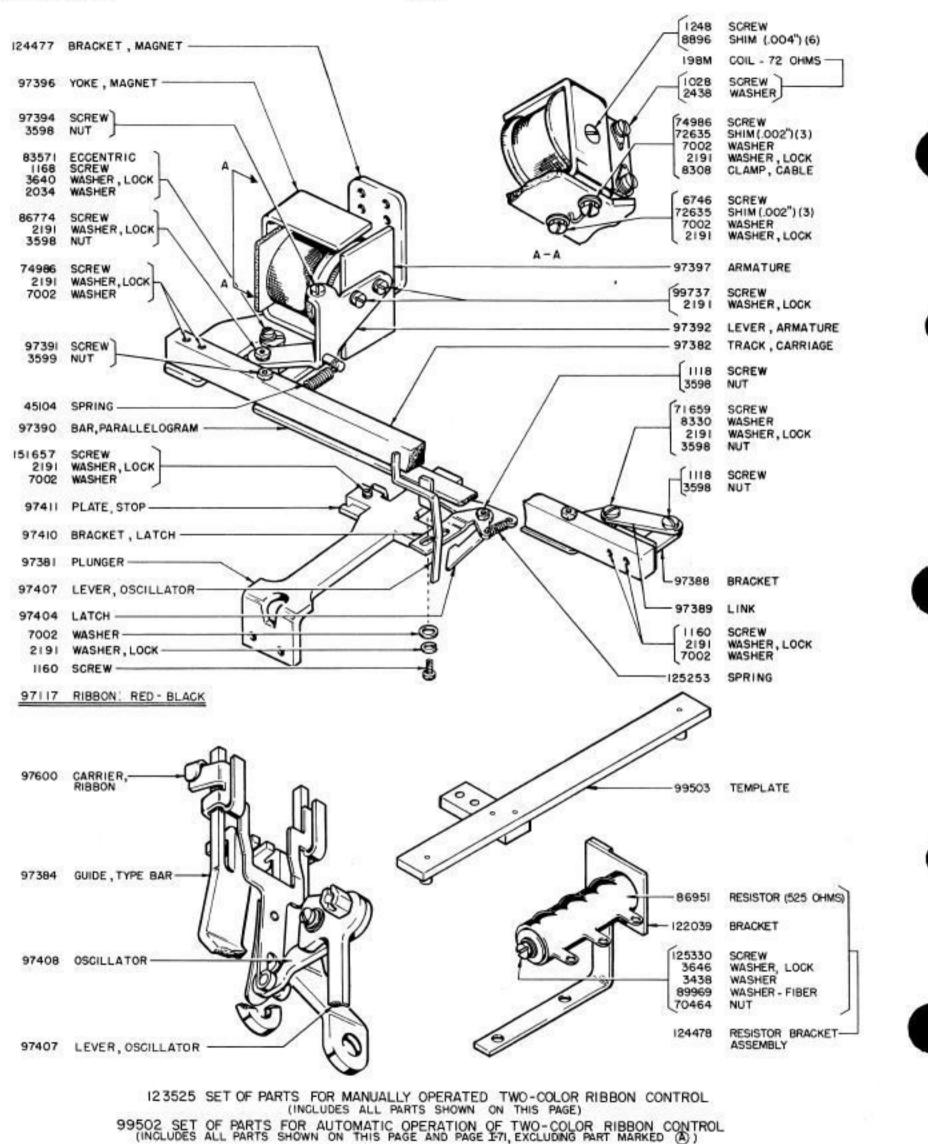

INDICATED. FOR OPERATION ON BOTH LOWER AND UPPER CASE, REMOVE LUGS II AND 12. THE FUNCTION LEVER SHOULD BE HELD SECURELY NEAR THE SCORE MARK, WHEN REMOVING THE LUGS, TO PREVENT DISTORTION OF THE LEVER

20





1037B



ORIGINAL





ORIGINAL



1037B

PART OF 123745 SET OF PARTS FOR LINE FEED COUNTING

1037B



( MOUNTED ON THE TYPING UNIT)

1037B



1037B



# 113790\*\*PAPER GUIDE PLATE AND COVER GLASS TO PROVIDE TEAR-OFF EDGE FOR SHORT FORMS

\*\* SEE SEC IV, PAGE 4 FOR EXPLANATION



92784 SET OF PARTS TO PROVIDE END-OF-LINE PRINTING AND SPACING CUTOUT MECHANISM

ORIGINAL

1037B

#### ACCESSORIES

I037B



#### ACCESSORIES



ORIGINAL



ORIGINAL

ACCESSORIES



ACCESSORIES

1037B





C FOR NOTE OF EXPLANATION SEE SEC. IN , PARAGRAPH FOR PAGE I-56 (A).

ORIGINAL

ACCESSORIES

1037B





(INCLUDES ALL PARTS SHOWN ON THIS PAGE AND PAGE I-70, EXCLUDES PART MARKED (A))



1037B



122362 SET OF PARTS FOR SWITCH CUT-IN AND AUTOMATIC CUT-OUT OF THE HORIZONTAL TABULATION FEATURE

### ACCESSORIES





104521 HANDWHEEL ASSEMBLY

#### ACCESSORIES





113780 SET OF PARTS FOR PRINTER HAVING EXCESSIVE WEAR ON THE LEFT SIDE FRAME (ALUMINUM)



I-75

8

.,

### ORIGINAL





129483 (9,10,13)

I-76



118491 (2,3,9,10,11,12,13)





106038 (6,9,10)











81956 (9,10)

TAB

CR 5



d & U

BL BL

101749 (4,5,9,10,11,13)

ъU

91519 (3,9,10,11)

TAB

E

28

FIG CB



L STOP

pg 1

12

m 2 A = 0



91885 (6,9,10,13)

104084 (4,5,9,10)

TAB

TAB

116769 (7,8,9,10,13)

00100

129482 (10)

80 ¢,

129557 (6,8,9,10,13)

F IG

FIG

JErst

SP SP

# SECTION II

(3)

BELL SYSTEM UNITS PAGES