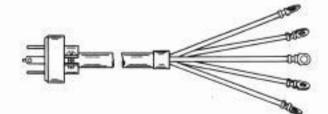

95050 CORD, POWER

APPROXIMATELY 40 INCHES LONG, INCLUDES 95063 PLUG (3 PRONGS) AND 82474 TERMINALS.