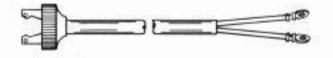

POWER AND LINE CORD ASSEMBLIES

89317 CORD, LINE

APPROXIMATELY 35 INCHES LONG, INCLUDES 73497 PLUG - RED(W.E.CO. 347A) AND 82474 TERMINALS

8811 CORD, LINE APPROXIMATELY 59 INCHES LONG, INCLUDES 73497 PLUG - RED (W.E. CO. 347A) AND 82474 TERMINALS.

89472 CORD, LINE APPROXIMATELY 41 INCHES LONG, INCLUDES 73497 PLUG - RED (W.E. CO. 347A) AND 102100 TERMINALS

89438 CORD, LINE APPROXIMATELY 41 INCHES LONG, INCLUDES 103236 PLUG - BLACK AND 102100 TERMINALS.