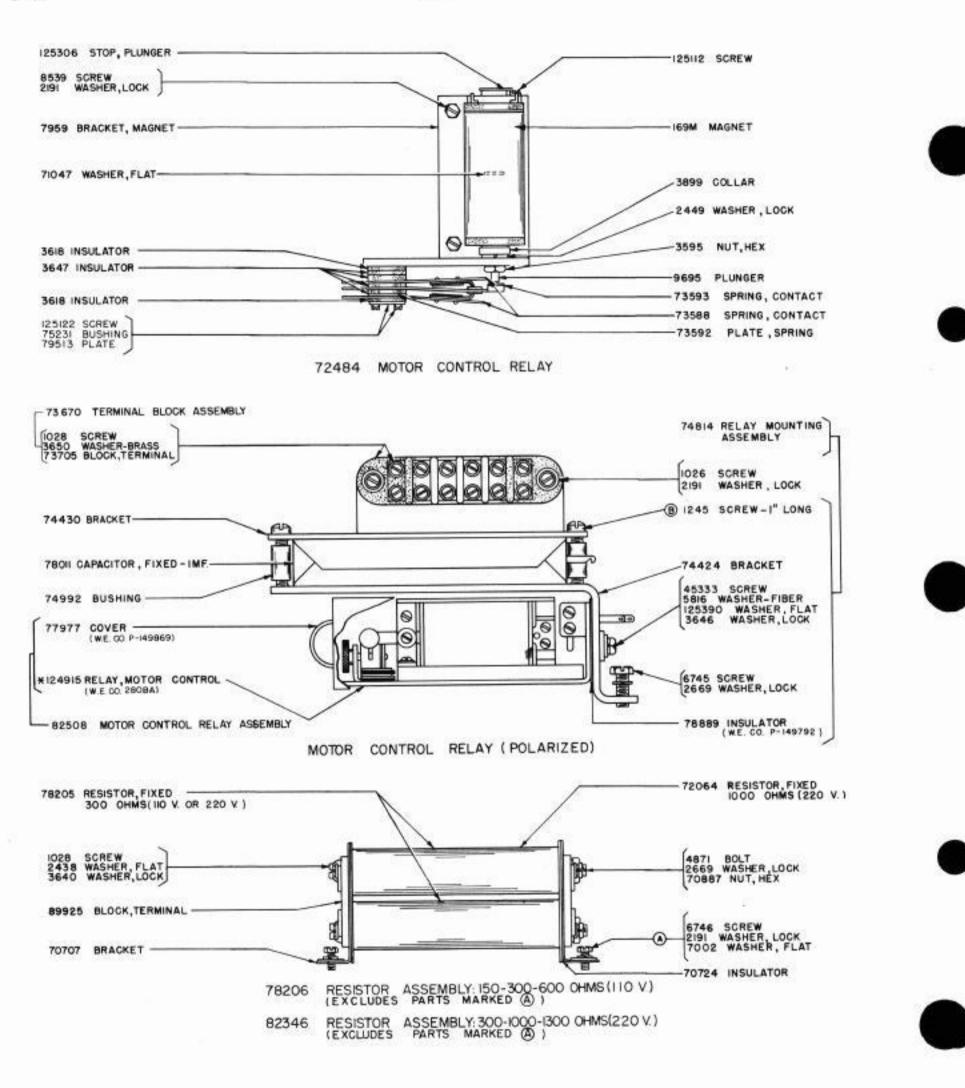

# FORMERLY 72818 (W.E. CO. 206AH)

(B) SEE SEC. IN FOR EXPLANATION

BASE

\*THE 117746 SET OF PARTS INCLUDES A 117747 MOTOR STOP ASSEMBLY CONSISTING OF THE PARTS LISTED ABOVE, INCLUDING PARTS MARKED (B) AND EXCLUDING PARTS MARKED (A)