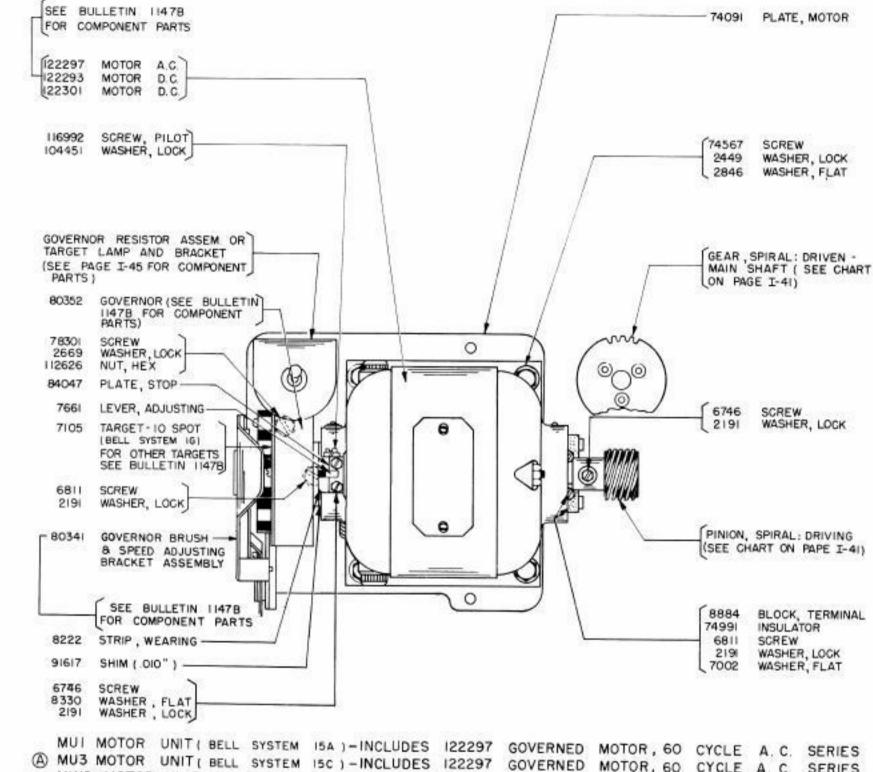

| 87.6   |                              |
| 80374       | -    | 74151     | 35    | 74505        | 7     | 368        | 60     | 7105     | 10 | 103628          | 87.6   |                              |
| 96536       | -    | 84106     | 32    | 84105        | 8     | 460        | 75     | 7105     | 10 | 103628          | 87.6   | 220V. D. C. SHUNT            |

ORIGINAL

MOTOR UNIT

1037B



MUIS MOTOR UNIT (BELL SYSTEM ISL ) INCLUDES 92575 SYNCHRONOUS MOTOR, 60 CYCLE A.C. (\*93854 SYNCHRONOUS MOTOR, 60 CYCLE A.C.)

MU33 MOTOR UNIT-INCLUDES 114321 SYNCHRONOUS MOTOR, 25 CYCLE A.C. ( PINION AND GEAR NOT INCLUDED WITH ABOVE MOTOR UNITS)

\* SAME AS 92575 EXCEPT EQUIPPED WITH AN ADDITIONAL 89946 (BELL SYSTEM SERVICE ) NAME PLATE AND 78025 NAME PLATE MOUNTING SCREWS

ORIGINAL

MOTOR UNIT



1037B

(A) MU3 MOTOR UNIT ( BELL SYSTEM 15A ) -INCLUDES 122297 GOVERNED MOTOR, 60 CYCLE A.C. SERIES MU12 MOTOR UNIT ( BELL SYSTEM 15C ) -INCLUDES 122297 GOVERNED MOTOR, 60 CYCLE A.C. SERIES MU27 MOTOR UNIT - INCLUDES 12297 GOVERNED MOTOR, 60 CYCLE A.C. SERIES MU32 MOTOR UNIT - INCLUDES 122297 GOVERNED MOTOR, 60 CYCLE A.C. SERIES MU32 MOTOR UNIT - INCLUDES 122297 GOVERNED MOTOR, 60 CYCLE A.C. SERIES MU2 MOTOR UNIT - INCLUDES 122297 GOVERNED MOTOR, 60 CYCLE A.C. SERIES MU2 MOTOR UNIT ( BELL SYSTEM 15B ) -INCLUDES 122293 GOVERNED, 110V. D.C. SHUNT MU11 MOTOR UNIT ( BELL SYSTEM 15K ) -INCLUDES 122293 GOVERNED, 110V. D.C. SHUNT MU28 MOTOR UNIT ( BELL SYSTEM 15K ) -INCLUDES 122293 GOVERNED, 110V. D.C. SHUNT MU35 MOTOR UNIT INCLUDES 122293 GOVERNED MOTOR, 110V. D.C. SHUNT MU35 MOTOR UNIT INCLUD