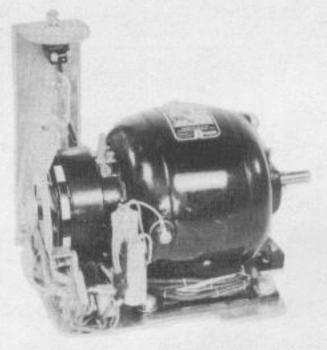

TELETYPE MODEL 15 SENDING - RECEIVING PAGE PRINTER SET

. .

MOTOR UNIT (GOVERNED)

MOTOR UNIT (SYNCHRONOUS)

SET OF GEARS

SPEED INDICATOR (TUNING FORK) PART NUMBER 103628 (87.6 V.P.S.)

10378

SAMPLE PRINTING ILLUSTRATING THE VARIOUS STYLES OF TYPE