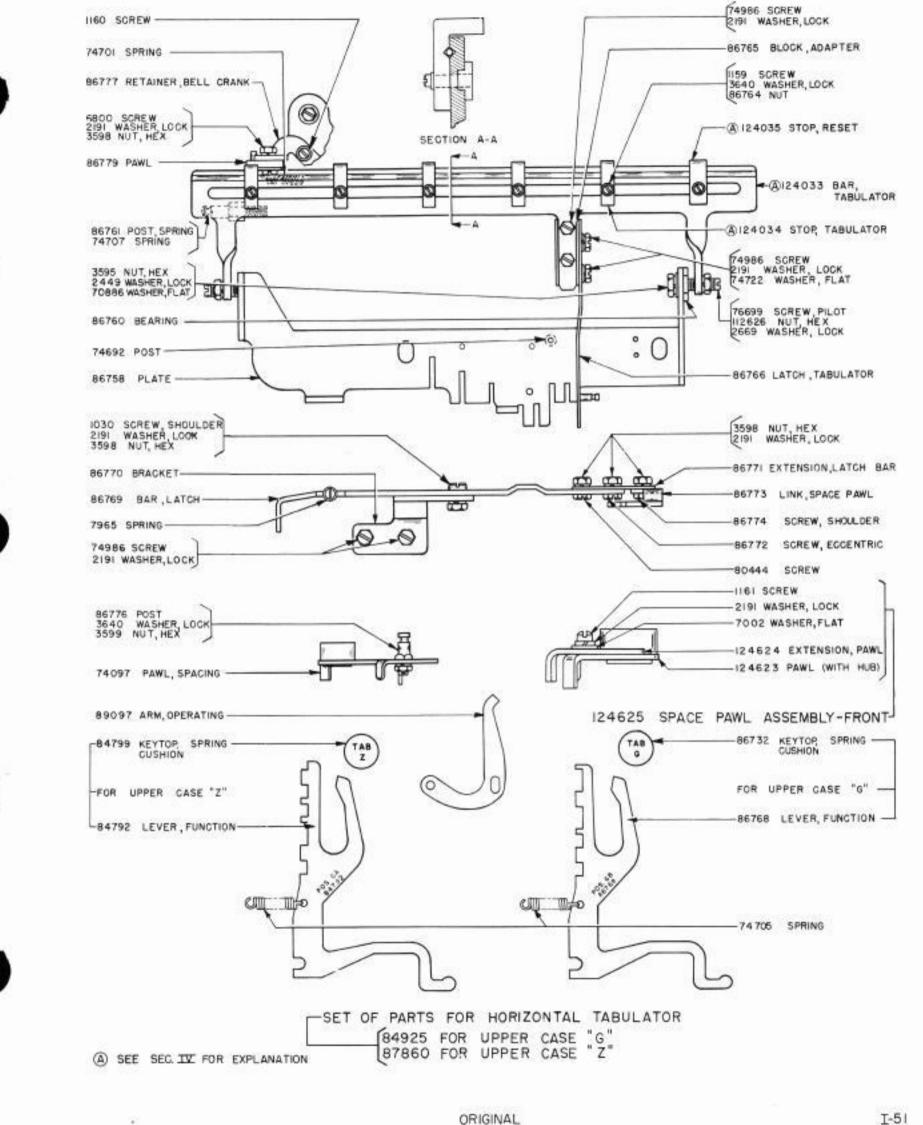

10378

TYPING UNIT

A & C SEE SEC IN FOR EXPLANATION

ORIGINAL

TYPING UNIT

1037B

o

80483 SET OF PARTS FOR CONVERTING FRICTION FEED PRINTERS TO SPROCKET FEED (INCLUDES 87154 AND 115872 SET OF PARTS SHOWN ABOVE (EXCLUDES PARTS MARKED (C))

ALL PARTS ON THIS PAGE AND PAGE I-28 ARE FOR USE WITH SPROCKET FEED PRINTERS

(FOR PARTS USED ONLY WITH FRICTION FEED, SEE PAGES I-25 & I-26) (FOR PARTS USED WITH EITHER FRICTION OR SPROCKET FEED, SEE PAGE I-24)