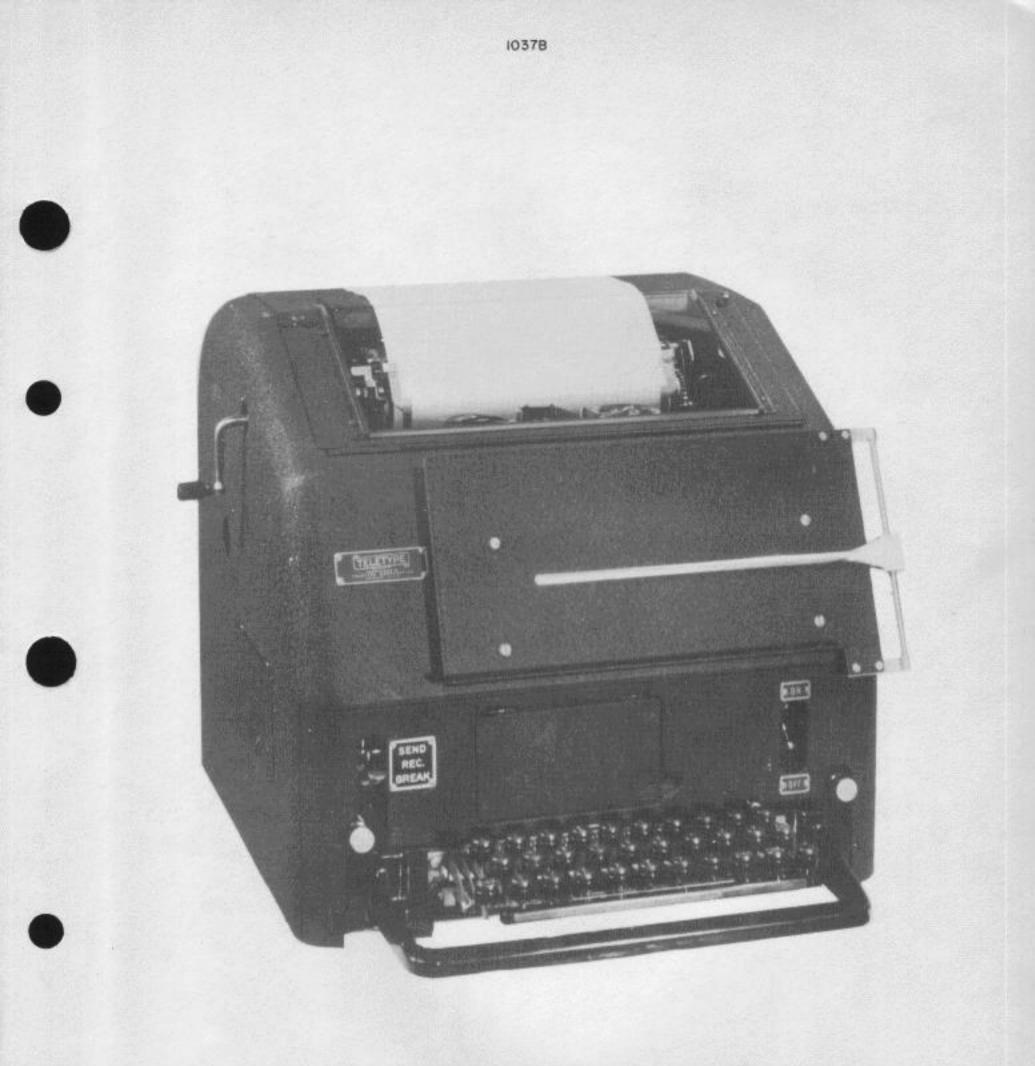

TELETYPE MODEL 15 SENDING - RECEIVING PAGE PRINTER SET

. .

MOTOR UNIT (GOVERNED)

MOTOR UNIT (SYNCHRONOUS)

SET OF GEARS

SPEED INDICATOR (TUNING FORK) PART NUMBER 103628 (87.6 V.P.S.)

10378

SAMPLE PRINTING ILLUSTRATING THE VARIOUS STYLES OF TYPE