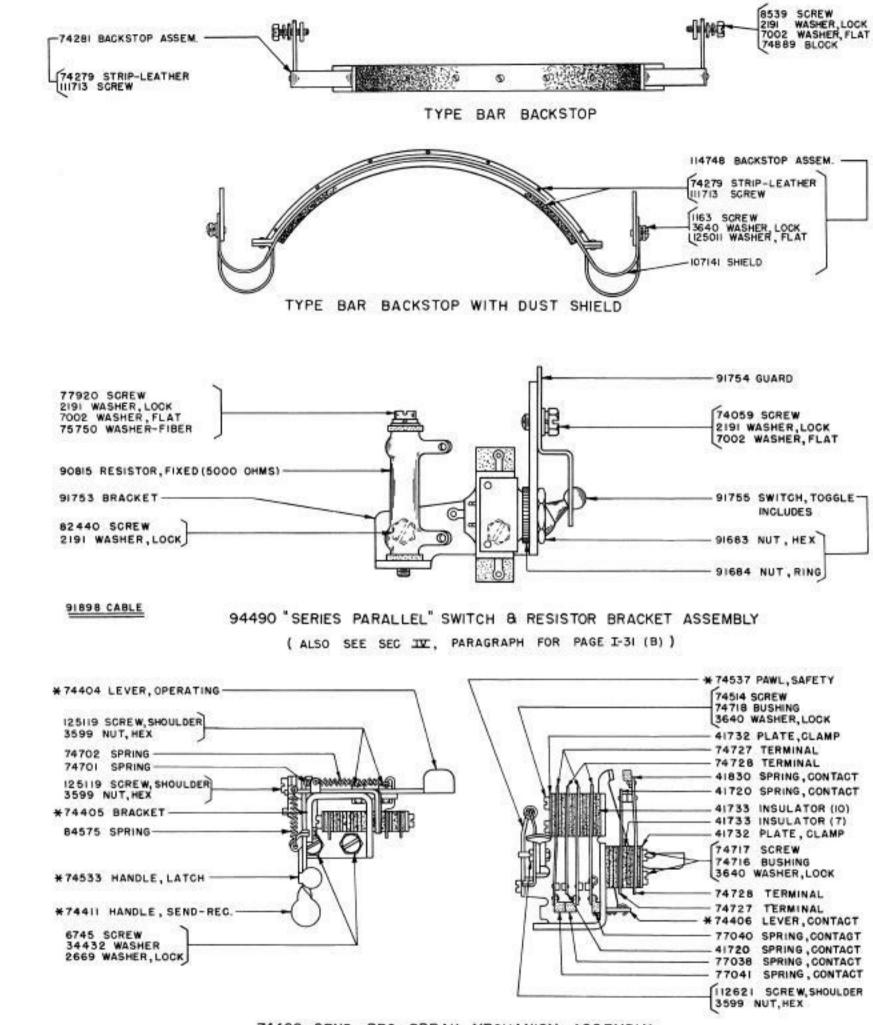

60
```



TWO 83408 SCREWS ARE USED TO SECURE ANY OF THE ABOVE CODE PLATES.

# SECTION III

OLD STYLE PARTS PAGES III-I THROUGH III-3



(ONLY PARTS LISTED ABOVE ARE AVAILABLE FOR MAINTENANCE)

.

1037B



COPYHOLDER - 12"(OLD STYLE) (SEE PAGE 1-49 FOR NEW STYLE)

- \* THE OLD STYLE COPYHOLDER PLATE IS NO LONGER AVAILABLE. WHEN IT BECOMES NECESSARY TO REPLACE AN OLD STYLE COPYHOLDER PLATE, A NEW STYLE COPYHOLDER PLATE, SHOWN ON PAGE I-49, ALONG WITH ONE H0920 ROD, ONE 2191 LOCK WASHER AND ONE 3598 NUT SHOULD BE ORDERED INSTEAD.
- \*\* THE OLD STYLE COPYHOLDER PLATE (WITH EXTENSION) IS NO LONGER AVAILABLE. WHEN IT BECOMES NECESSARY TO REPLACE AN OLD STYLE COPYHOLDER PLATE (WITH EXTENSION), A COMPLETE NEW STYLE 12" COPYHOLDER (WITH EXTENSION), SHOWN ON PAGE I-49, SHOULD BE ORDERED INSTEAD.



74428 SEND-REC-BREAK MECHANISM ASSEMBLY

NOTE: # INDICATES AN OLD STYLE PART WHICH IS NO LONGER FURNISHED. WHEN IT BECOMES NECESSARY TO REPLACE ANYONE OF THESE PARTS A COMPLETE NEW STYLE 82917 SEND-REC. BREAK MECHANISM ASSEM. SHOULD BE ORDERED. ALL OTHER OLD STYLE PARTS ARE STILL AVAILABLE FOR MAINTENANCE PURPOSES.

# SECTION IV

PAGES IV-I THROUGH IV-4

×.

PAGE I-1

(A) The 74720 thumb screw has been redesigned to include a captive lock washer, preassembled. The 2322 lock washer previously used is still available for use with the old style thumb screw.

PAGE I-2

(A) The 99816 base has provisions for mounting the 99745 line and selector jack. The 74719 base does not have such provisions.

PAGE I-5

- (A) The 2980 retaining strap is used only when the 74430 bracket and 73670 terminal bl