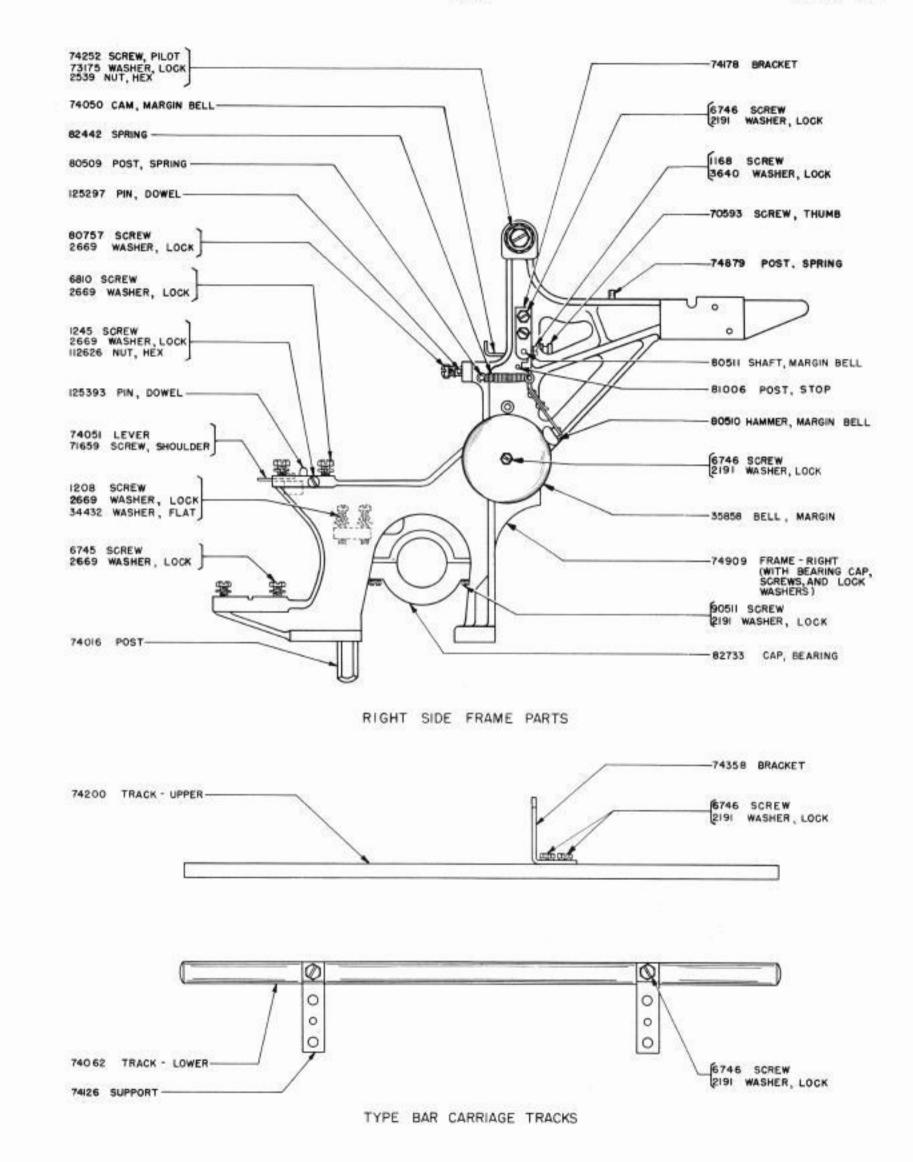

## SECTION I

法

BASIC PARTS AND ACCESSORIES PAGES I-I THROUGH I- 76

BASE

ORIGINAL

H

( 91786 SET OF PARTS FOR RELAY MOUNTING - .020 AMP. ( INCLUDES ALL PARTS MARKED ( ON THIS PAGE AND PAGE I-3)

ORIGINAL