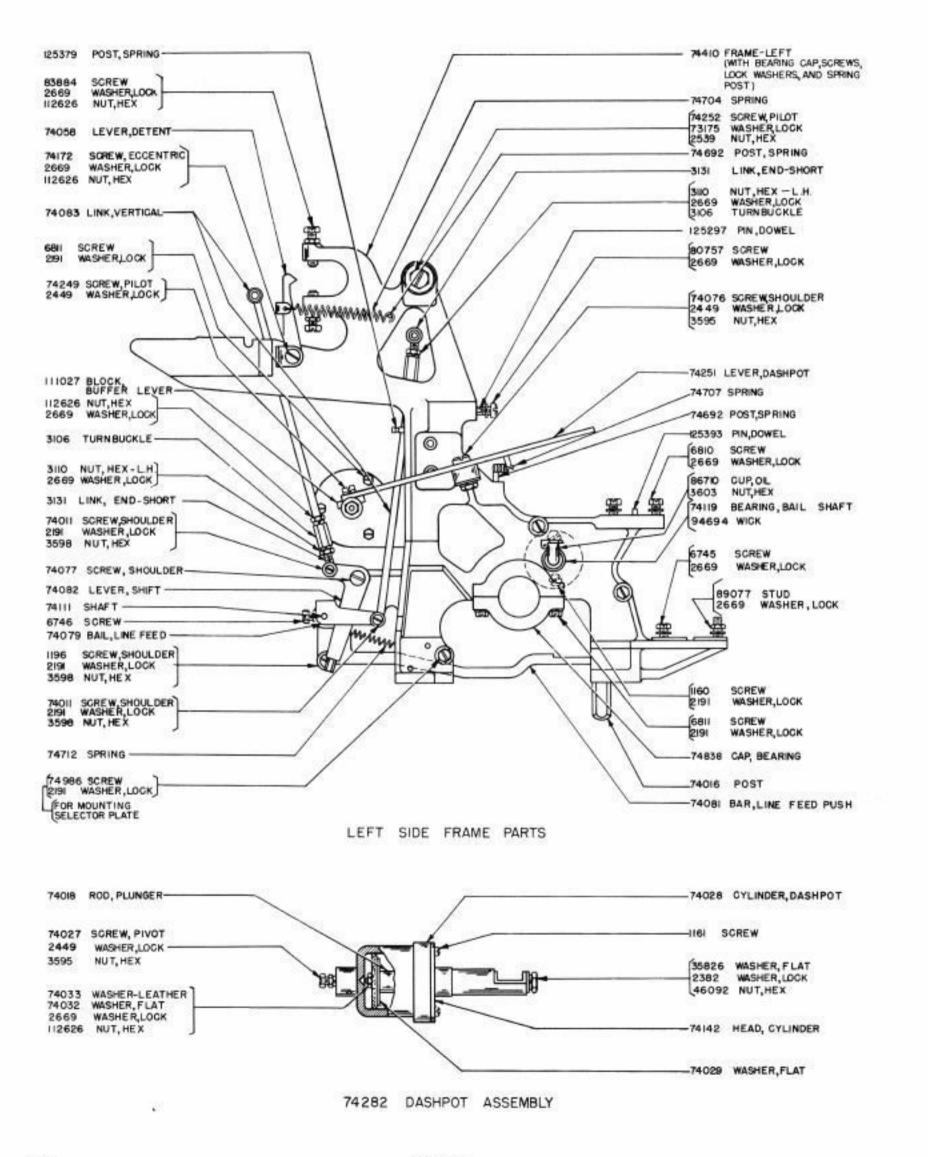

## SECTION I

法

BASIC PARTS AND ACCESSORIES PAGES I-I THROUGH I- 76

BASE

ORIGINAL

H

( 91786 SET OF PARTS FOR RELAY MOUNTING - .020 AMP. ( INCLUDES ALL PARTS MARKED ( ON THIS PAGE AND PAGE I-3)

ORIGINAL