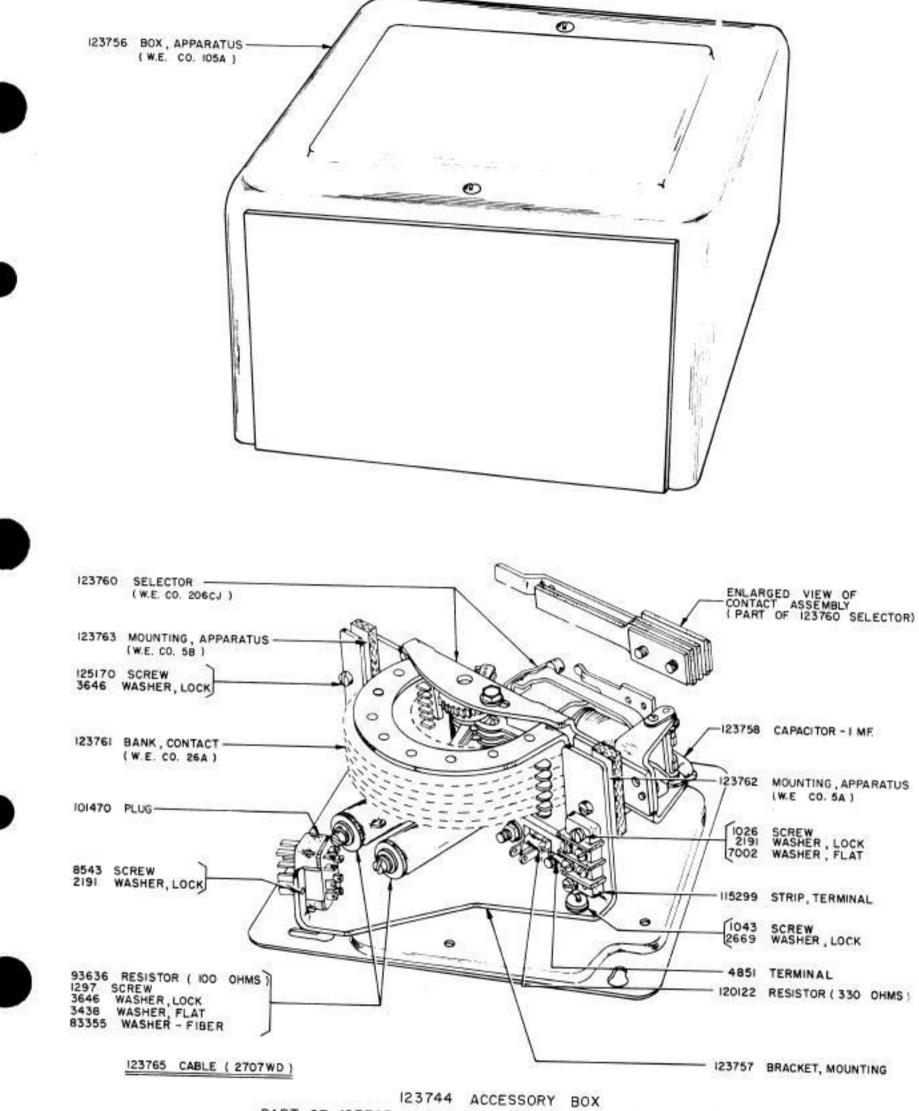

TELETYPE MODEL 15 SENDING - RECEIVING PAGE PRINTER SET

. .

MOTOR UNIT (GOVERNED)

MOTOR UNIT (SYNCHRONOUS)

SET OF GEARS

SPEED INDICATOR (TUNING FORK) PART NUMBER 103628 (87.6 V.P.S.)

10378

SAMPLE PRINTING ILLUSTRATING THE VARIOUS STYLES OF TYPE