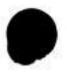

|                  |



Part Number

BPC200





¥-1

۰.

| 2669         | Nut (3/16-40 Hex).<br>Lock WasherI-1 to 7,14 to<br>24,29,34,41,42,<br>52,59,61,65;II-1<br>WasherI.<br>Spring | 20,22,23<br>43,45,51<br>1,111-1,3<br>1-24 | 5566 |
|--------------|--------------------------------------------------------------------------------------------------------------|-------------------------------------------|------|
| 2669         | Lock WasherI-l to 7,14 to<br>24,29,34,41,42,<br>52,59,61,65;II-J<br>Washer                                   | 20,22,23<br>43,45,51<br>1,111-1,3<br>1-24 | 56   |
| 2719         | 24,29,34,41,42,<br>52,59,61,65;II-J<br>Spring                                                                | 43,45,51<br>1;III-1,3<br>I-24             | 6    |
| 2719         | 52,59,61,65;II-1<br>Washer<br>S