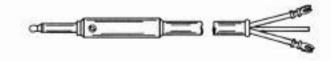

BASE

1037B

74853 CORD, POWER APPROXIMATELY 28 1/2 INCHES LONG, INCLUDES 72481 PLUG (2 PRONGS) AND 82474 TERMINALS.

89469 CORD, POWER

APPROXIMATELY 40 INCHES LONG, INCLUDES 92854 PLUG (2 PRONGS) AND 82474 TERMINALS.

95050 CORD, POWER

APPROXIMATELY 40 INCHES LONG, INCLUDES 95063 PLUG (3 PRONGS) AND 82474 TERMINALS.

#### 8809 CORD, POWER

APPROXIMATELY 63 INCHES LONG, INCLUDES 125457 PLUG (2 PRONGS) AND 82474 TERMINALS.

95052 CORD, POWER APPROXIMATELY 40 INCHES LONG, INCLUDES 95064 PLUG ( 4 PRONGS) AND 82474 TERMINALS.