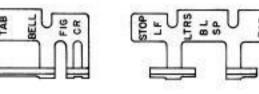

## TYPING UNIT

• • • • •

٩.

•

ł

.

1

|   | NUMBER | POSITION<br>USED | FUNCTION PERFORMED                                                            | SPRING | CODE        | OLD                  | NEW              |
|---|--------|------------------|-------------------------------------------------------------------------------|--------|-------------|----------------------|------------------|
|   | 74040  | 1                | LOCKS VANES                                                                   | 74962  | ALL COM-    | STAMPING             | STAMPING         |
| ł | 74131  | 2                | CARRIAGE RETURN                                                               | 74961  | BINATIONS   | 2                    | POS. 2 OR 3 7413 |
| 0 | 84927  | 2                | CARRIAGE RETURN IN "LETTERS " POSITION ONLY                                   | 74961  | 4-          | 2-8                  | POS. S2 84927    |
| 1 | 106145 | 2                | CARRIAGE RETURN FOR AUTOMATIC C.R. B. L.F.                                    | 74705  | 4_          | 2                    | POS. 2 106145    |
| ł | 119881 | 2                | CARRIAGE RETURN IN "LETTERS " POSITION ONLY                                   | 74705  | 4-          |                      |                  |
| ł | 119882 | 2                | CARRIAGE RETURN IN "LETTERS" AND "FIGURES "                                   | 74705  | 4_          | -                    |                  |
|   | 74128  | 3                | SHIFT TO "FIGURES * POSITION                                                  | 74962  | 12_45       | 3                    | POS. 3 74128     |
|   | 74138  | 4                | BELL ON FIGURES "S"                                                           | 74961  | 1_3         | 4                    | POS. 4 74138     |
| ł | 80489  | 4                | BELL ON FIGURES "J"                                                           | 74961  | 12_4_       | 4                    | POS 4A 80489     |
|   | 80919  | 4                | BELL ON 'BLANK'                                                               | 74961  |             | 4                    | POS. 48 80919    |
|   | 115542 | 4                | BELL ON FIGURES "A"                                                           | 74961  | 12          | 4                    | POS. 46 115542   |
| ł | 74109  | 5                | RESETS SEND - RECEIVE - BREAK MECHANISM                                       | 86873  | ANY SPACING | u                    | POS. 5A 74109    |
| ł | 124421 | 5                | RETURN RIBBON TO BLACK ON FIGURES "H"                                         | 34464  | CHARACTER   | -                    | UC-H 124421      |
|   | 84792  | 6                | TABULATION ON FIGURES "Z"                                                     | 74705  |             | 6                    | POS 6A 84792     |
|   | 86768  | 6                | TABULATION ON FIGURES "G"                                                     | 74705  | -2-45       | 6                    |                  |
|   | 106144 | 6                | AUTOMATIC CARRIAGE RETURN AND LINE FEED                                       |        | 1           |                      |                  |
| ł |        |                  | MOMENTARY OPERATION OF CONTACTS IN UPPER                                      | 74705  | NONE        | 6                    | POS. 6 106144    |
|   | 120683 | 6                | AND LOWER CASE "X"                                                            | 74705  | 1_345       | 8778                 | U & LC-X 120683  |
|   | 120684 | 6                | MOMENTARY OPERATION OF CONTACTS IN UPPER<br>AND LOWER CASE "Z"                | 74705  | 15          | <u> 1997</u><br>1997 | U & LC-Z 120684  |
| I | 122874 | 6                | STARTS OR STOPS REPERFORATOR                                                  | 34464  | SEE NOTE I  |                      |                  |
| Ì | 124420 | 6                | SHIFT RIBBON TO RED ON FIGURES "L"                                            | 34464  | _25         | 10 <u>-</u> 03       | UC-L 124420      |
| Ì | 74932  | 7                | SUPPRESSES PRINTING AND SPACING ON "BLANK"                                    | 87402  |             | 7                    | 74               |
| 3 | 84060  | 7                | SUPPRESSES PRINTING AND SPACING ON "BLANK"                                    | 4708   |             | 7                    | 78               |
| 9 | 111015 | 7                | IN LETTERS POSITION ONLY                                                      |        |             |                      |                  |
|   | 116714 | 7                | STOPS REPERFORATOR ON FIGURES "H"<br>STOPS REPERFORATOR ON FIGURES "L"        | 74962  | 3-5         | 7                    | POS. 7 111015    |
|   | 122541 | 7                |                                                                               | 74962  | _25         | 7                    | POS. 7 116714    |
| + | 122542 | 7                |                                                                               | 74962  | 34_         | -                    | UC-N 122541      |
|   | 126979 | 7                | STOPS REPERFORATOR ON FIGURES "V"                                             | 74962  | _2345       | 25                   | UC-V 122542      |
|   | 126891 | 7                | STOPS REPERFORATOR<br>STOPS REPERFORATOR                                      | -      | SEE NOTE I  | -                    | POS. 7 126979    |
|   |        | <u> </u>         |                                                                               |        | SEE NOTE I  | -                    | POS. 7           |
|   | 74130  | 9                | MOMENTARY OPERATION OF CONTACTS                                               |        | SEE NOTE I  | -                    |                  |
|   | 74039  | 9                | SHIFT TO LETTERS POSITION ON "SPACE"                                          | 74962  | 3           | 9                    | POS. 9 74130     |
| ł | 74129  | 10               | OPERATES SEND-RECBRK. MECH. ON "BLANK " SIGNAL<br>SHIFT TO "LETTERS" POSITION | -      |             | 10                   | 10               |
| ł | 74127  | 12               | LINE FEED                                                                     | 74962  | 12345       | 11                   | POS. 11 74129    |
| 0 | 84928  | 12               | LINE FEED IN "LETTERS " POSITION ONLY                                         | 74962  | _2          | 12                   | POS. 12 74127    |
| 4 | 106279 | 12               | LINE FEED IN "LETTERS " POSITION ONLY                                         | 74962  | -2          | S-12                 | POS. 12A 84928   |
| ł | 105274 | 26               |                                                                               | 74962  | _2          | -                    | POS. 12 106279   |
| ł | 74038  | 12               | LINE FEED FOR AUTOMATIC C.R. & L.F.                                           | 74962  | -2          | 12                   | POS. 12 105274   |
| ł |        | 13               | MOTOR STOP ON FIGURES "M"                                                     | 82788  | 345         | 13                   | POS. 13 74038    |
| ł | 81784  | 13               | MOTOR STOP ON "BLANK"                                                         | 82788  |             | 13                   | POS. 13C 81784   |
| ł | 82271  | 13               | MOTOR STOP ON FIGURES "H"                                                     | 82788  | 3_5         | 13                   | POS. 13D 82271   |
| ł | 118484 | 13               | MOTOR STOP ON FIGURES "F"                                                     | 82788  | 1_34_       | 13                   | POS. 13 118484   |
| + | 96822  | 13               | STARTS REPERFORATOR ON FIGURES "F"                                            | 74962  | 1_34_       | 13                   | POS. 13R-F 9682  |
| - | 98492  | 13               | STARTS REPERFORATOR ON FIGURES "J"                                            | 74962  | 12_4_       |                      | POS. I3U-J 9849  |
| + | 99112  | 13               | STARTS REPERFORATOR ON FIGURES "K"                                            | 74962  | 1234_       | 13                   | 6G-K 99112       |
|   | 103300 | 13               | STARTS REPERFORATOR ON FIGURES "M"                                            | 74962  | 345         | 37-33                | POS. 6 103300    |