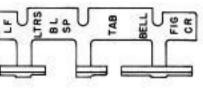

## TYPING UNIT

• • • • •

٩.

•

ł

.

1

|   | NUMBER | POSITION<br>USED | FUNCTION PERFORMED                                                            | SPRING | CODE        | OLD                  | NEW              |
|---|--------|------------------|-------------------------------------------------------------------------------|--------|-------------|----------------------|------------------|
|   | 74040  | 1                | LOCKS VANES                                                                   | 74962  | ALL COM-    | STAMPING             | STAMPING         |
| ł | 74131  | 2                | CARRIAGE RETURN                                                               | 74961  | BINATIONS   | 2                    | POS. 2 OR 3 7413 |
| 0 | 84927  | 2                | CARRIAGE RETURN IN "LETTERS " POSITION ONLY                                   | 74961  | 4-          | 2-8                  | POS. S2 84927    |
| 1 | 106145 | 2                | CARRIAGE RETURN FOR AUTOMATIC C.R. B. L.F.                                    | 74705  | 4_          | 2                    | POS. 2 106145    |
| ł | 119881 | 2                | CARRIAGE RETURN IN "LETTERS " POSITION ONLY                                   | 74705  | 4-          |                      |                  |
| ł | 119882 | 2                | CARRIAGE RETURN IN "LETTERS" AND "FIGURES "                                   | 74705  | 4_          | -                    |                  |
|   | 74128  | 3                | SHIFT TO "FIGURES * POSITION                                                  | 74962  | 12_45       | 3                    | POS. 3 74128     |
|   | 74138  | 4                | BELL ON FIGURES "S"                                                           | 74961  | 1_3         | 4                    | POS. 4 74138     |
| ł | 80489  | 4                | BELL ON FIGURES "J"                                                           | 74961  | 12_4_       | 4                    | POS 4A 80489     |
|   | 80919  | 4                | BELL ON 'BLANK'                                                               | 74961  |             | 4                    | POS. 48 80919    |
|   | 115542 | 4                | BELL ON FIGURES "A"                                                           | 74961  | 12          | 4                    | POS. 46 115542   |
| ł | 74109  | 5                | RESETS SEND - RECEIVE - BREAK MECHANISM                                       | 86873  | ANY SPACING | u                    | POS. 5A 74109    |
| ł | 124421 | 5                | RETURN RIBBON TO BLACK ON FIGURES "H"                                         | 34464  | CHARACTER   | -                    | UC-H 124421      |
|   | 84792  | 6                | TABULATION ON FIGURES "Z"                                                     | 74705  |             | 6                    | POS 6A 84792     |
|   | 86768  | 6                | TABULATION ON FIGURES "G"                                                     | 74705  | -2-45       | 6                    |                  |
|   | 106144 | 6                | AUTOMATIC CARRIAGE RETURN AND LINE FEED                                       |        | 1           |                      |                  |
| ł |        |                  | MOMENTARY OPERATION OF CONTACTS IN UPPER                                      | 74705  | NONE        | 6                    | POS. 6 106144    |
|   | 120683 | 6                | AND LOWER CASE "X"                                                            | 74705  | 1_345       | 8778                 | U & LC-X 120683  |
|   | 120684 | 6                | MOMENTARY OPERATION OF CONTACTS IN UPPER<br>AND LOWER CASE "Z"                | 74705  | 15          | <u> 1997</u><br>1997 | U & LC-Z 120684  |
| I | 122874 | 6                | STARTS OR STOPS REPERFORATOR                                                  | 34464  | SEE NOTE I  |                      |                  |
| Ì | 124420 | 6                | SHIFT RIBBON TO RED ON FIGURES "L"                                            | 34464  | _25         | 10 <u>-</u> 03       | UC-L 124420      |
| Ì | 74932  | 7                | SUPPRESSES PRINTING AND SPACING ON "BLANK"                                    | 87402  |             | 7                    | 74               |
| 3 | 84060  | 7                | SUPPRESSES PRINTING AND SPACING ON "BLANK"                                    | 4708   |             | 7                    | 78               |
| 9 | 111015 | 7                | IN LETTERS POSITION ONLY                                                      |        |             |                      |                  |
|   | 116714 | 7                | STOPS REPERFORATOR ON FIGURES "H"<br>STOPS REPERFORATOR ON FIGURES "L"        | 74962  | 3-5         | 7                    | POS. 7 111015    |
|   | 122541 | 7                |                                                                               | 74962  | _25         | 7                    | POS. 7 116714    |
| + | 122542 | 7                |                                                                               | 74962  | 34_         | -                    | UC-N 122541      |
|   | 126979 | 7                | STOPS REPERFORATOR ON FIGURES "V"                                             | 74962  | _2345       | 25                   | UC-V 122542      |
|   | 126891 | 7                | STOPS REPERFORATOR<br>STOPS REPERFORATOR                                      | -      | SEE NOTE I  | -                    | POS. 7 126979    |
|   |        | <u> </u>         |                                                                               |        | SEE NOTE I  | -                    | POS. 7           |
|   | 74130  | 9                | MOMENTARY OPERATION OF CONTACTS                                               |        | SEE NOTE I  | -                    |                  |
|   | 74039  | 9                | SHIFT TO LETTERS POSITION ON "SPACE"                                          | 74962  | 3           | 9                    | POS. 9 74130     |
| ł | 74129  | 10               | OPERATES SEND-RECBRK. MECH. ON "BLANK " SIGNAL<br>SHIFT TO "LETTERS" POSITION | -      |             | 10                   | 10               |
| ł | 74127  | 12               | LINE FEED                                                                     | 74962  | 12345       | 11                   | POS. 11 74129    |
| 0 | 84928  | 12               | LINE FEED IN "LETTERS " POSITION ONLY                                         | 74962  | _2          | 12                   | POS. 12 74127    |
| 4 | 106279 | 12               | LINE FEED IN "LETTERS " POSITION ONLY                                         | 74962  | -2          | S-12                 | POS. 12A 84928   |
| ł | 105274 | 26               |                                                                               | 74962  | _2          | -                    | POS. 12 106279   |
| ł | 74038  | 12               | LINE FEED FOR AUTOMATIC C.R. & L.F.                                           | 74962  | -2          | 12                   | POS. 12 105274   |
| ł |        | 13               | MOTOR STOP ON FIGURES "M"                                                     | 82788  | 345         | 13                   | POS. 13 74038    |
| ł | 81784  | 13               | MOTOR STOP ON "BLANK"                                                         | 82788  |             | 13                   | POS. 13C 81784   |
| ł | 82271  | 13               | MOTOR STOP ON FIGURES "H"                                                     | 82788  | 3_5         | 13                   | POS. 13D 82271   |
| ł | 118484 | 13               | MOTOR STOP ON FIGURES "F"                                                     | 82788  | 1_34_       | 13                   | POS. 13 118484   |
| + | 96822  | 13               | STARTS REPERFORATOR ON FIGURES "F"                                            | 74962  | 1_34_       | 13                   | POS. 13R-F 9682  |
| - | 98492  | 13               | STARTS REPERFORATOR ON FIGURES "J"                                            | 74962  | 12_4_       |                      | POS. I3U-J 9849  |
| + | 99112  | 13               | STARTS REPERFORATOR ON FIGURES "K"                                            | 74962  | 1234_       | 13                   | 6G-K 99112       |
|   | 103300 | 13               | STARTS REPERFORATOR ON FIGURES "M"                                            | 74962  | 345         | 37-33                | POS. 6 103300    |