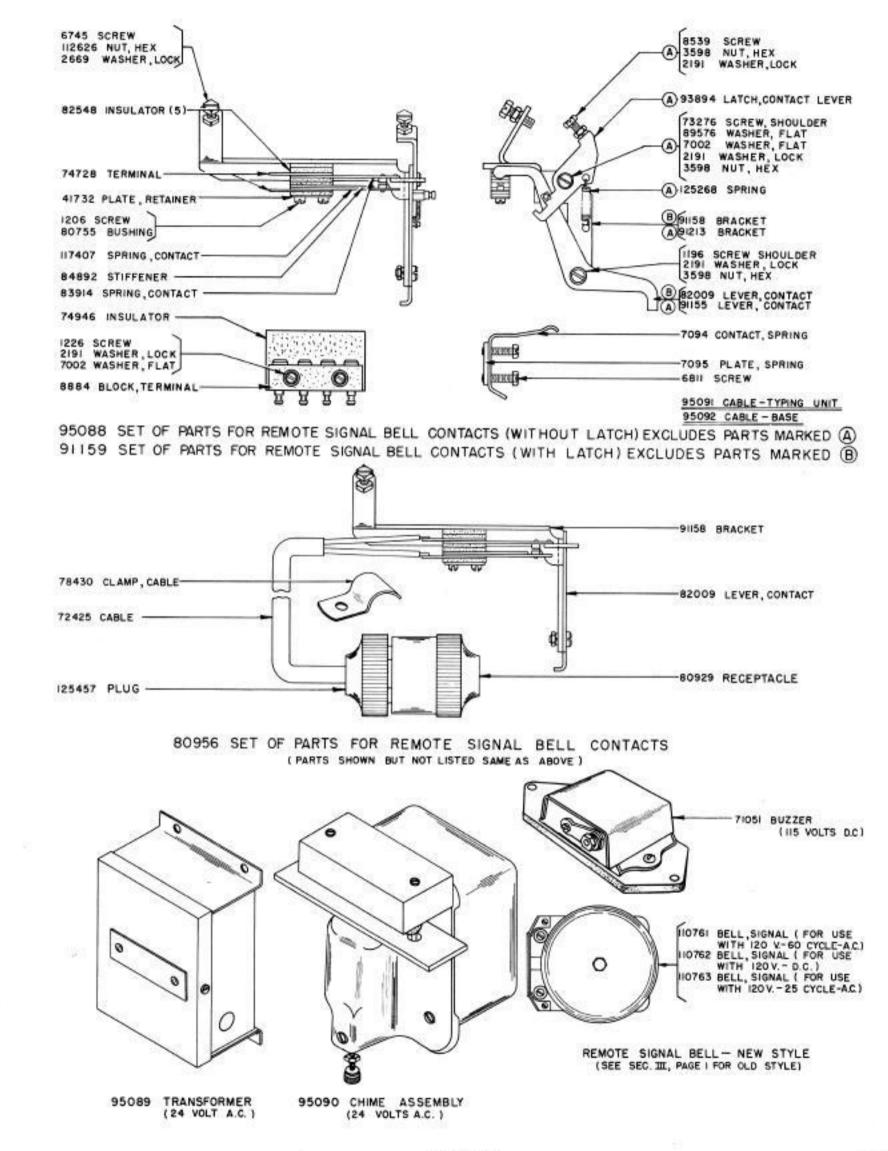

NDING LINES AS SHOWN IN THE FIGURE, MARK THE LUGS TO BE REMOVED AS INDICATED ON THE CHART WITH AN "X". FOR OPERATION ON LOWER OR UPPER CASE, REMOVE LUG II OR 12 AS INDICATED. FOR OPERATION ON BOTH LOWER AND UPPER CASE, REMOVE LUGS II AND 12. THE FUNCTION LEVER SHOULD BE HELD SECURELY NEAR THE SCORE MARK, WHEN REMOVING THE LUGS, TO PREVENT DISTORTION OF THE LEVER

20





1037B



ORIGINAL





ORIGINAL



1037B

PART OF 123745 SET OF PARTS FOR LINE FEED COUNTING

1037B



( MOUNTED ON THE TYPING UNIT)

1037B



1037B



# 113790\*\*PAPER GUIDE PLATE AND COVER GLASS TO PROVIDE TEAR-OFF EDGE FOR SHORT FORMS

\*\* SEE SEC IV, PAGE 4 FOR EXPLANATION



92784 SET OF PARTS TO PROVIDE END-OF-LINE PRINTING AND SPACING CUTOUT MECHANISM

ORIGINAL

1037B

#### ACCESSORIES

I037B



#### ACCESSORIES



ORIGINAL



ORIGINAL

ACCESSORIES



ACCESSORIES

1037B





C FOR NOTE OF EXPLANATION SEE SEC. IN , PARAGRAPH FOR PAGE I-56 (A).

ORIGINAL

ACCESSORIES

1037B





(INCLUDES ALL PARTS SHOWN ON THIS PAGE AND PAGE I-70, EXCLUDES PART MARKED (A))



1037B



122362 SET OF PARTS FOR SWITCH CUT-IN AND AUTOMATIC CUT-OUT OF THE HORIZONTAL TABULATION FEATURE

### ACCESSORIES





104521 HANDWHEEL ASSEMBLY

#### ACCESSORIES





113780 SET OF PARTS FOR PRINTER HAVING EXCESSIVE WEAR ON THE LEFT SIDE FRAME (ALUMINUM)



I-75

8

.,

### ORIGINAL





129483 (9,10,13)

I-76



118491 (2,3,9,10,11,12,13)





106038 (6,9,10)











81956 (9,10)

TAB

CR 5



d & U

BL BL

101749 (4,5,9,10,11,13)

ъU

91519 (3,9,10,11)

TAB

E

28

FIG CB



L STOP

pg 1

12

m 2 A = 0



91885 (6,9,10,13)

10408