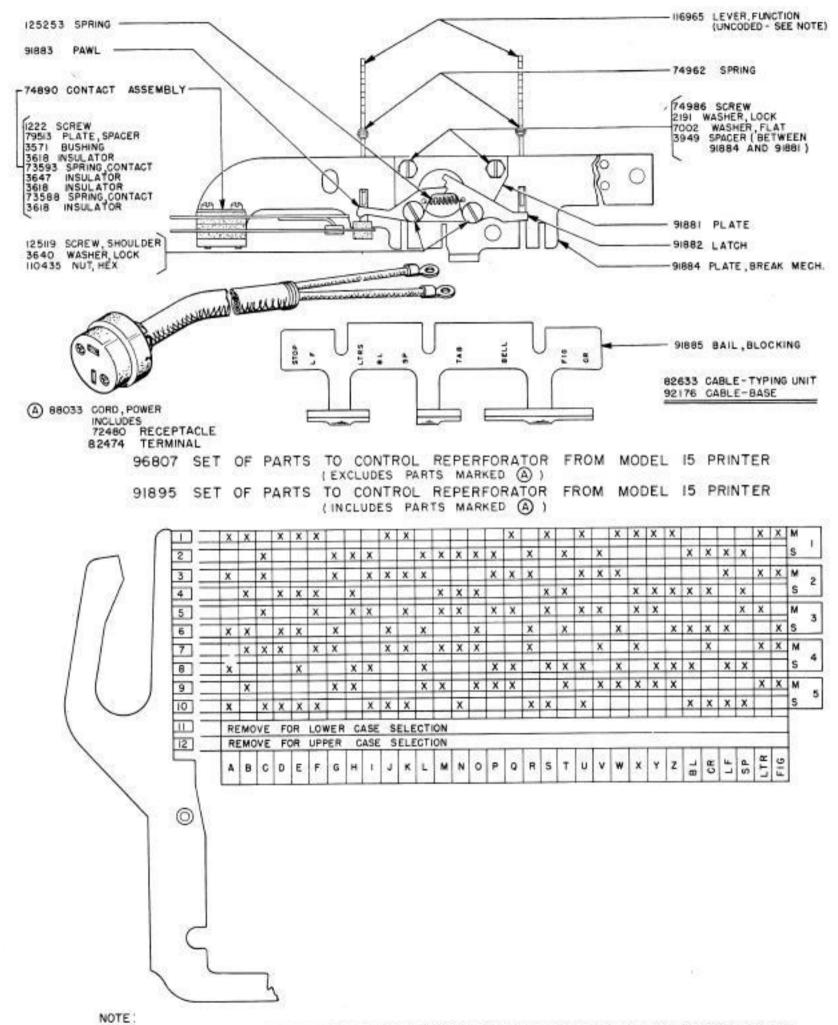

ORIGINAL

1037B

-BREAK MECHANISM FROM SINGLE TO DOUBLE BLANK OPERATION

A SEE SEC. IN FOR EXPLANATION

| ŀ | C | X | 3 | ľ | 7 | I | 3 | k |  |
|---|---|---|---|---|---|---|---|---|--|
|   |   |   |   |   |   |   |   |   |  |