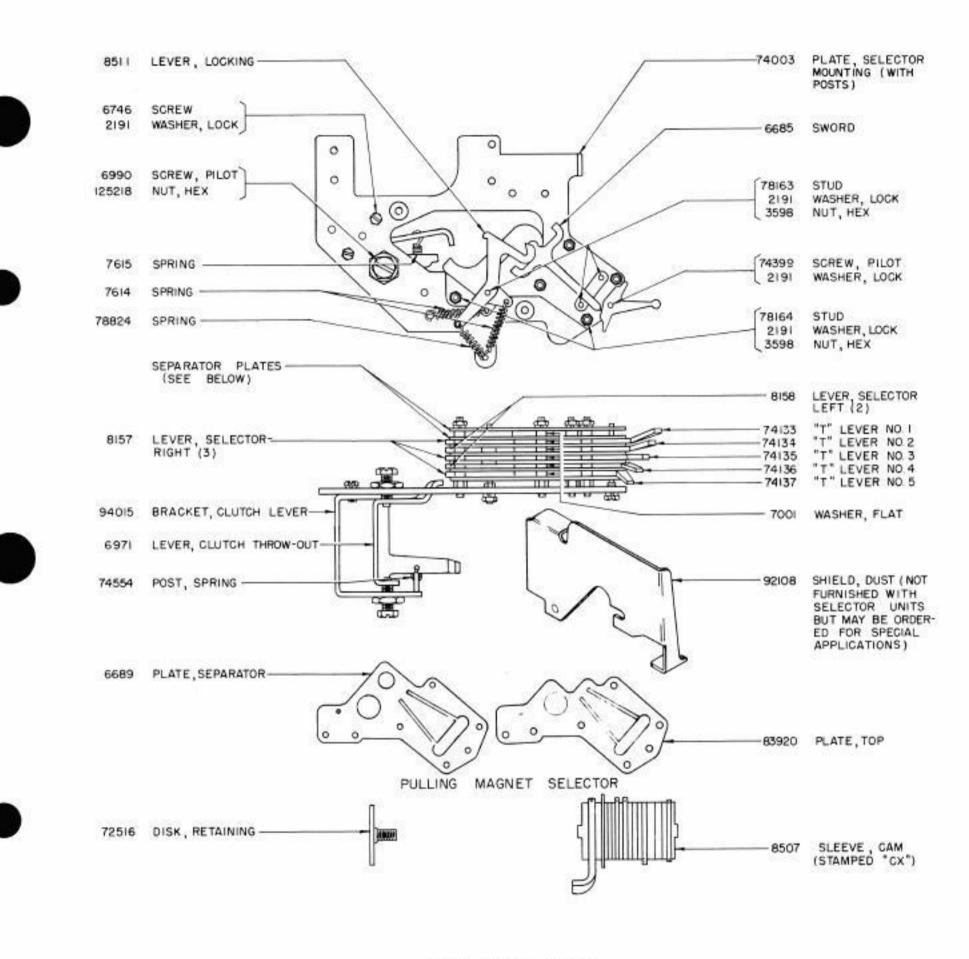

(A), (B) & (D) SEE SEC. IV FOR EXPLANATION

TYPING UNIT

HOLDING MAGNET SELECTOR

ALL PARTS ON THIS PAGE AND PAGES I-30 & I-31 ARE FOR USE WITH HOLDING MAGNET SELECTORS (FOR PARTS USED WITH PULLING MAGNET SELECTORS, SEE PAGES I-32 & I-33)

NOTE: 95380 SET OF PARTS CONVERTING A TYPING UNIT WITH A PULLING MAGNET SELECTOR TO A TYPING UNIT WITH A HOLDING MAGNET SELECTOR CONSISTS OF PARTS ON THIS PAGE AND PAGES I-30 & I-31 (EXCLUDING PARTS MARKED (A))

 $\mathbf{T}_{i}$ 

1037B

TYPING UNIT

1

TYPING UNIT

MAIN SHAFT PARTS (FOR OTHER MAIN SHAFT PARTS SEE PAGE I-16)

ALL PARTS ON THIS PAGE AND PAGE 1:32 ARE FOR USE WITH PULLING MAGNET SELECTORS (FOR PARTS USED WITH HOLDING MAGNET SELECTORS, SEE PAGE 1:29, 1:30 & 1:31)