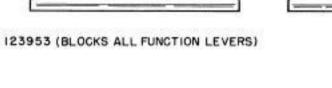

ORIGINAL

1037B

-BREAK MECHANISM FROM SINGLE TO DOUBLE BLANK OPERATION

A SEE SEC. IN FOR EXPLANATION

| ŀ | C | X | 3 | ľ | 7 | I | 3 | k |  |
|---|---|---|---|---|---|---|---|---|--|
|   |   |   |   |   |   |   |   |   |  |