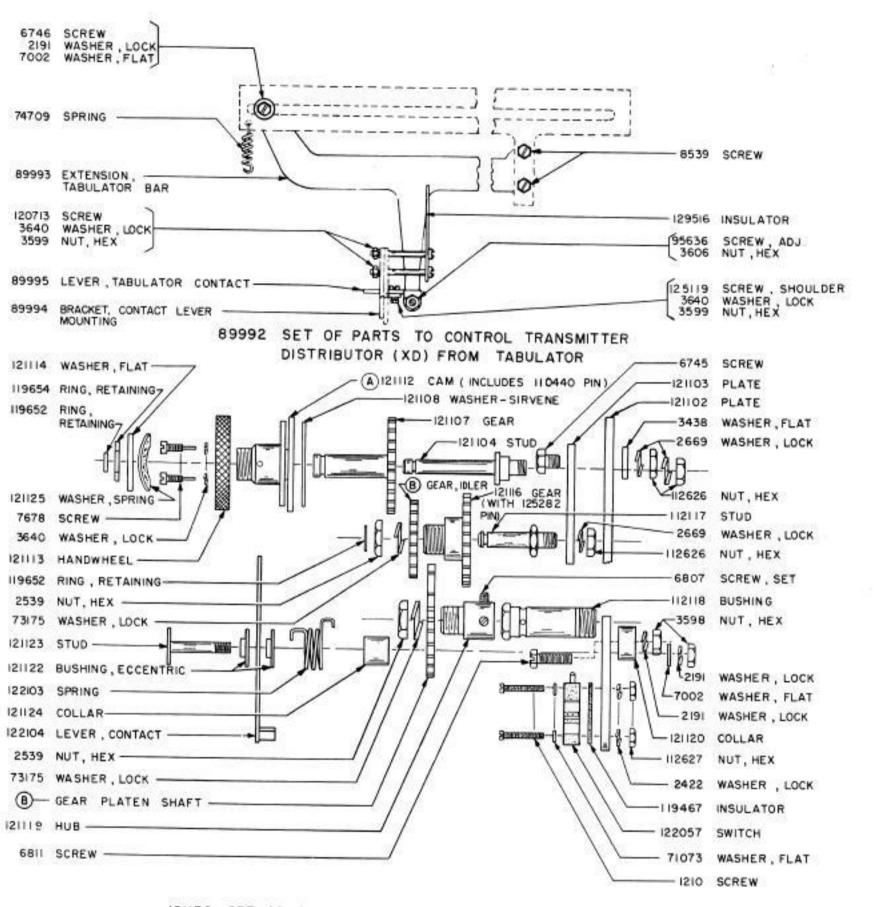

| 1620 WD        |  |  |
| MU 12 ( BELL SYSTEM 15J) | 91762                | 1620WD         |  |  |
| MU 15 ( BELL SYSTEM 15L) | NONE                 | 1277WD         |  |  |
| MU27                     | 74788                | 2143WD         |  |  |
| MU28                     | 74571                | 2143 WD        |  |  |
| MU32                     | 74788                | 2386WD         |  |  |
| MU33                     | NONE                 | 1620WD         |  |  |
| MU35                     | 115586               | 2422WD         |  |  |

VARIABLE FEATURES OF MOTOR UNITS MU 1,2,3,5,11,12,27, 28,32 8 35

FILTERS

1037B



COVER



1037B

\*\* SEE SEC. IV. PAGE 4 FOR EXPLANATION (A) & (B) SEE SEC. IV. FOR EXPLANATION

14

1037B



.

COPYHOLDERS



ORIGINAL

1037B



.



1037B



121130 SET OF PARTS TO PROVIDE PLATEN INDEXING FEATURE ON SPROCKET FEED PRINTER

A SEE SEC IV FOR EXPLANATION

B SETS OF GEARS AVAILABLE FOR VARIOUS LENGTHS OF FORMS ARE LISTED IN SECTION IV AND MUST BE ORDERED SEPARATELY.



PLACE FUNCTION LEVER TO BE CODED ON ABOVE FIGURE NEXT TO THE CHARACTER ON WHICH OPERATION OF THE FUNCTION LEVER IS DESIRED, TAKING CARE THAT THE LUGS ARE ON THE CORRESPONDING LINES AS SHOWN IN THE FIGURE, MARK THE LUGS TO BE REMOVED AS INDICATED ON THE CHART WITH AN "X". FOR OPERATION ON LOWER OR UPPER CASE, REMOVE LUG II OR 12 AS INDICATED. FOR OPERATION ON BOTH LOWER AND UPPER CASE, REMOVE LUGS II AND 12. THE FUNCTION LEVER SHOULD BE HELD SECURELY NEAR THE SCORE MARK, WHEN REMOVING THE LUGS, TO PREVENT DISTORTION OF THE LEVER

20





1037B



ORIGINAL





ORIGIN