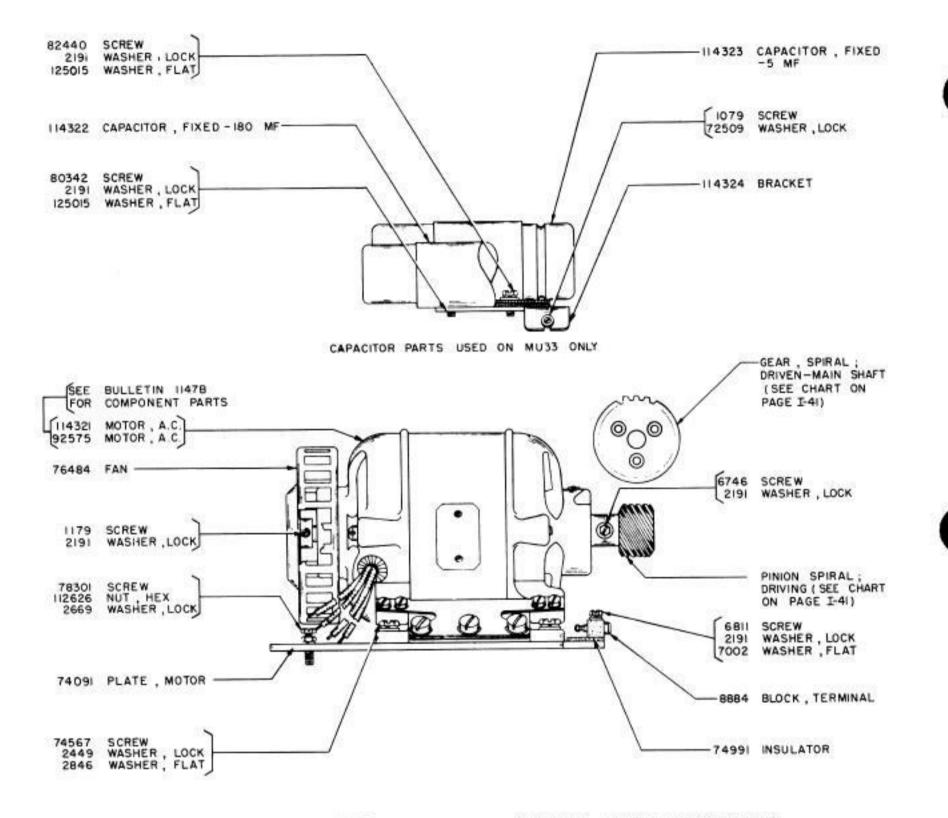

| 84105        | 8     | 460        | 75     | 7105     | 10 | 103628          | 87.6   |                              |
| 80374       | -    | 74151     | 35    | 74505        | 7     | 368        | 60     | 7105     | 10 | 103628          | 87.6   | HOV. D. C. SHUNT             |
| 96536       | -    | 84106     | 32    | 84105        | 8     | 460        | 75     | 7105     | 10 | 103628          | 87.6   |                              |
| 80374       | -    | 74151     | 35    | 74505        | 7     | 368        | 60     | 7105     | 10 | 103628          | 87.6   |                              |
| 96536       | -    | 84106     | 32    | 84105        | 8     | 460        | 75     | 7105     | 10 | 103628          | 87.6   | 220V. D. C. SHUNT            |

ORIGINAL

MOTOR UNIT

1037B



MUIS MOTOR UNIT (BELL SYSTEM ISL ) INCLUDES 92575 SYNCHRONOUS MOTOR, 60 CYCLE A.C. (\*93854 SYNCHRONOUS MOTOR, 60 CYCLE A.C.)

MU33 MOTOR UNIT-INCLUDES 114321 SYNCHRONOUS MOTOR, 25 CYCLE A.C. ( PINION AND GEAR NOT INCLUDED WITH ABOVE MOTOR UNITS)

\* SAME AS 92575 EXCEPT EQUIPPED WITH AN ADDITIONAL 89946 (BELL SYSTEM SERVICE ) NAME PLATE AND 78025 NAME PLATE MOUNTING SCREWS

ORIGINAL

MOTOR UNIT



1037B

(A) MU3 MOTOR UNIT ( BELL SYSTEM 15A ) -INCLUDES 122297 GOVERNED MOTOR, 60 CYCLE A.C. SERIES MU12 MOTOR UNIT ( BELL SYSTEM 15C ) -INCLUDES 122297 GOVERNED MOTOR, 60 CYCLE A.C. SERIES MU27 MOTOR UNIT - INCLUDES 12297 GOVERNED MOTOR, 60 CYCLE A.C. SERIES MU32 MOTOR UNIT - INCLUDES 122297 GOVERNED MOTOR, 60 CYCLE A.C. SERIES MU32 MOTOR UNIT - INCLUDES 122297 GOVERNED MOTOR, 60 CYCLE A.C. S