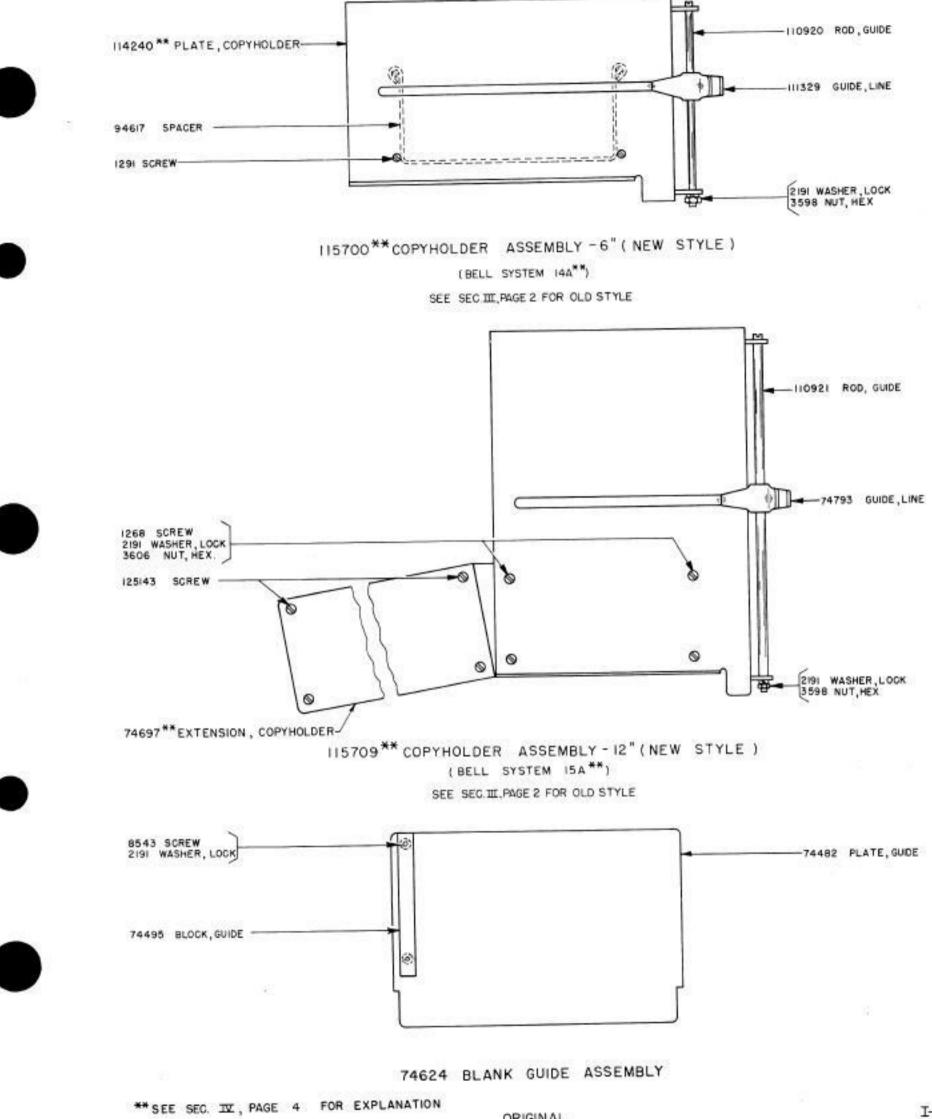

LL SYSTEM 15K)  | 91763                | 1620 WD        |  |  |
| MU 12 ( BELL SYSTEM 15J) | 91762                | 1620WD         |  |  |
| MU 15 ( BELL SYSTEM 15L) | NONE                 | 1277WD         |  |  |
| MU27                     | 74788                | 2143WD         |  |  |
| MU28                     | 74571                | 2143 WD        |  |  |
| MU32                     | 74788                | 2386WD         |  |  |
| MU33                     | NONE                 | 1620WD         |  |  |
| MU35                     | 115586               | 2422WD         |  |  |

VARIABLE FEATURES OF MOTOR UNITS MU 1,2,3,5,11,12,27, 28,32 8 35

FILTERS

1037B



COVER



1037B

\*\* SEE SEC. IV. PAGE 4 FOR EXPLANATION (A) & (B) SEE SEC. IV. FOR EXPLANATION

14

1037B



.

COPYHOLDERS



ORIGINAL

1037B



.



1037B



121130 SET OF PARTS TO PROVIDE PLATEN INDEXING FEATURE ON SPROCKET FEED PRINTER

A SEE SEC IV FOR EXPLANATION

B SETS OF GEARS AVAILABLE FOR VARIOUS LENGTHS OF FORMS ARE LISTED IN SECTION IV AND MUST BE ORDERED SEPARATELY.



PLACE FUNCTION LEVER TO BE CODED ON ABOVE FIGURE NEXT TO THE CHARACTER ON WHICH OPERATION OF THE FUNCTION LEVER IS DESIRED, TAKING CARE THAT THE LUGS ARE ON THE CORRESPONDING LINES AS SHOWN IN THE FIGURE, MARK THE LUGS TO BE REMOVED AS INDICATED ON THE CHART WITH AN "X". FOR OPERATION ON LOWER OR UPPER CASE, REMOVE LUG II OR 12 AS INDICATED. FOR OPERATION ON BOTH LOWER AND UPPER CASE, REMOVE LUGS II AND 12. THE FUNCTION LEVER SHOULD BE HELD SECURELY NEAR THE SCORE MARK, WHEN REMOVING THE LUGS, TO PREVENT DISTORTION OF THE LEVER

20