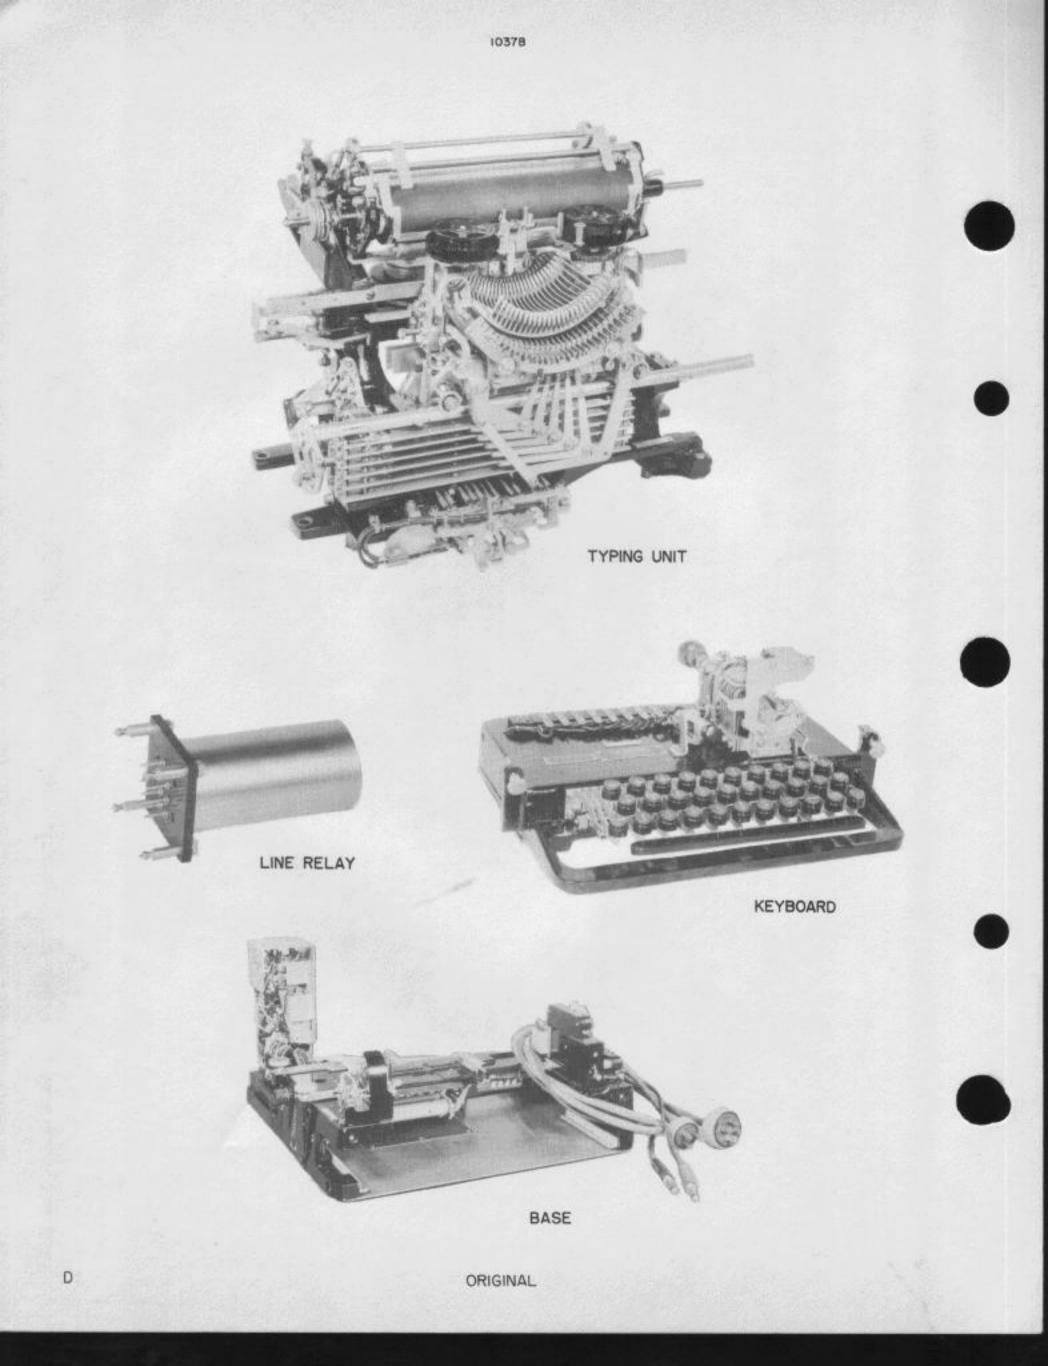

## SECTION I

法

BASIC PARTS AND ACCESSORIES PAGES I-I THROUGH I- 76

BASE

ORIGINAL

H

( 91786 SET OF PARTS FOR RELAY MOUNTING - .020 AMP. ( INCLUDES ALL PARTS MARKED ( ON THIS PAGE AND PAGE I-3)

ORIGINAL

1-2

B SEE PAGE I-2 FOR EXPLANATION

I-3

1037B

BASE

1037B

ORIGINAL

BASE

ORIGINAL

BASE

1037B

# FORMERLY 72818 (W.E. CO. 206AH)

(B) SEE SEC. IN FOR EXPLANATION

BASE

\*THE 117746 SET OF PARTS INCLUDES A 117747 MOTOR STOP ASSEMBLY CONSISTING OF THE PARTS LISTED ABOVE, INCLUDING PARTS MARKED (B) AND EXCLUDING PARTS MARKED (A)