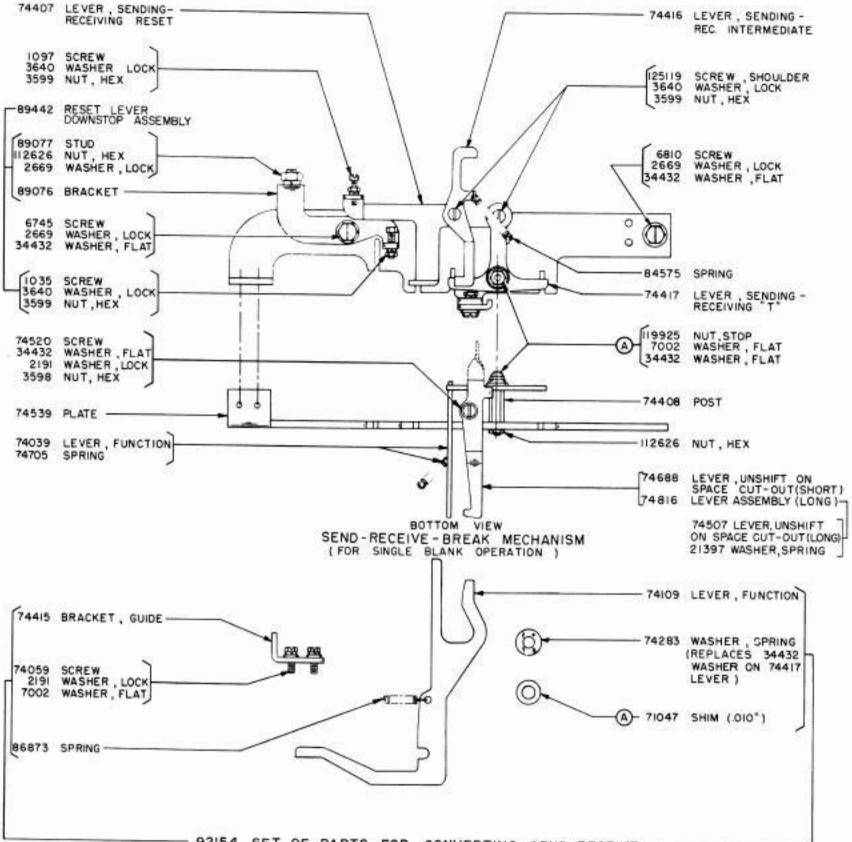

ORIGINAL

1037B

-BREAK MECHANISM FROM SINGLE TO DOUBLE BLANK OPERATION

A SEE SEC. IN FOR EXPLANATION

| ŀ | C | X | 3 | ľ | 7 | I | 3 | k |  |
|---|---|---|---|---|---|---|---|---|--|
|   |   |   |   |   |   |   |   |   |  |