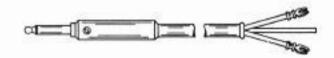

BASE

1037B

74853 CORD, POWER APPROXIMATELY 28 1/2 INCHES LONG, INCLUDES 72481 PLUG (2 PRONGS) AND 82474 TERMINALS.

89469 CORD, POWER

APPROXIMATELY 40 INCHES LONG, INCLUDES 92854 PLUG (2 PRONGS) AND 82474 TERMINALS.

95050 CORD, POWER

APPROXIMATELY 40 INCHES LONG, INCLUDES 95063 PLUG (3 PRONGS) AND 82474 TERMINALS.

#### 8809 CORD, POWER

APPROXIMATELY 63 INCHES LONG, INCLUDES 125457 PLUG (2 PRONGS) AND 82474 TERMINALS.

95052 CORD, POWER APPROXIMATELY 40 INCHES LONG, INCLUDES 95064 PLUG ( 4 PRONGS) AND 82474 TERMINALS.