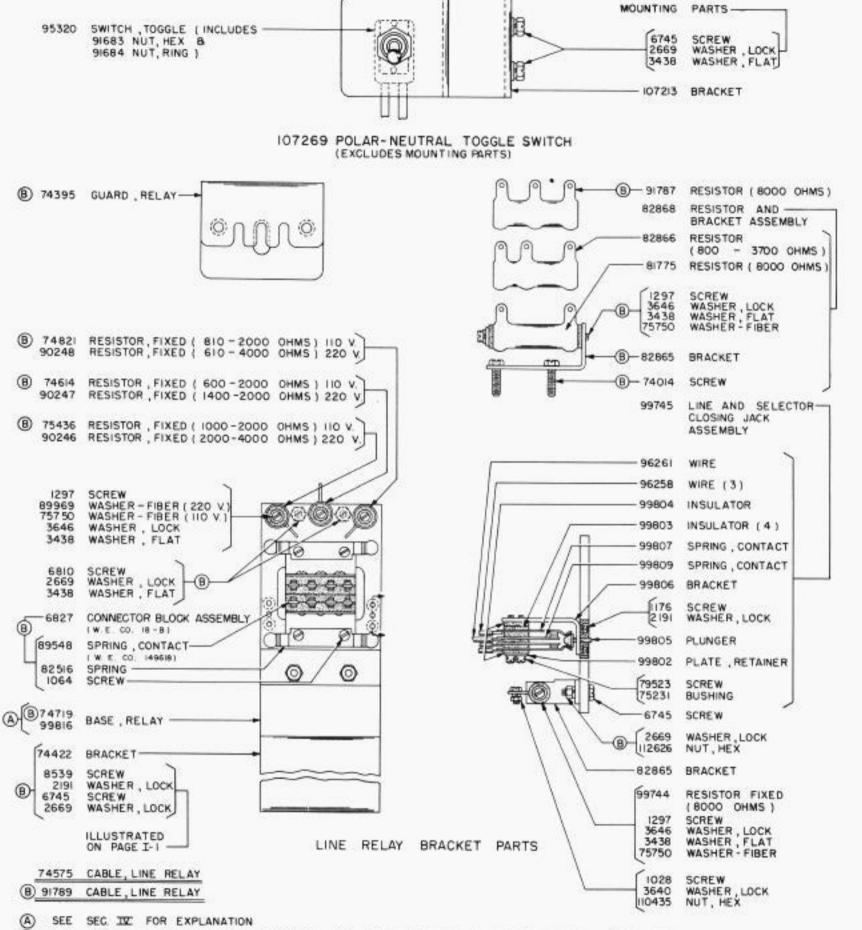

1037B

FOR KEYTOPS SEE CHART SHOWN ON PAGE 1-39

A FOR SPRING CUSHION KEYTOPS

PARTS ARE USED WITH LOCAL TEST KEY (SEE PAGE I-13 FOR ADDITIONAL PARTS)

TRANSMITTING SHAFT PARTS

#### ORIGINAL

1037B

A SEE SEC. IN FOR EXPLANATION

ORIGINAL

1037B

(A) 106938 SET OF PARTS TO CONVERT THE PUSH TYPE TEST KEY TO THE CAM TYPE TEST KEY.

۲

TYPING UNIT