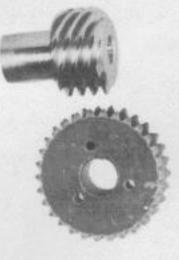

TELETYPE MODEL 15 SENDING - RECEIVING PAGE PRINTER SET

. .

MOTOR UNIT (GOVERNED)

MOTOR UNIT (SYNCHRONOUS)

SET OF GEARS

SPEED INDICATOR (TUNING FORK) PART NUMBER 103628 (87.6 V.P.S.)

10378

SAMPLE PRINTING ILLUSTRATING THE VARIOUS STYLES OF TYPE