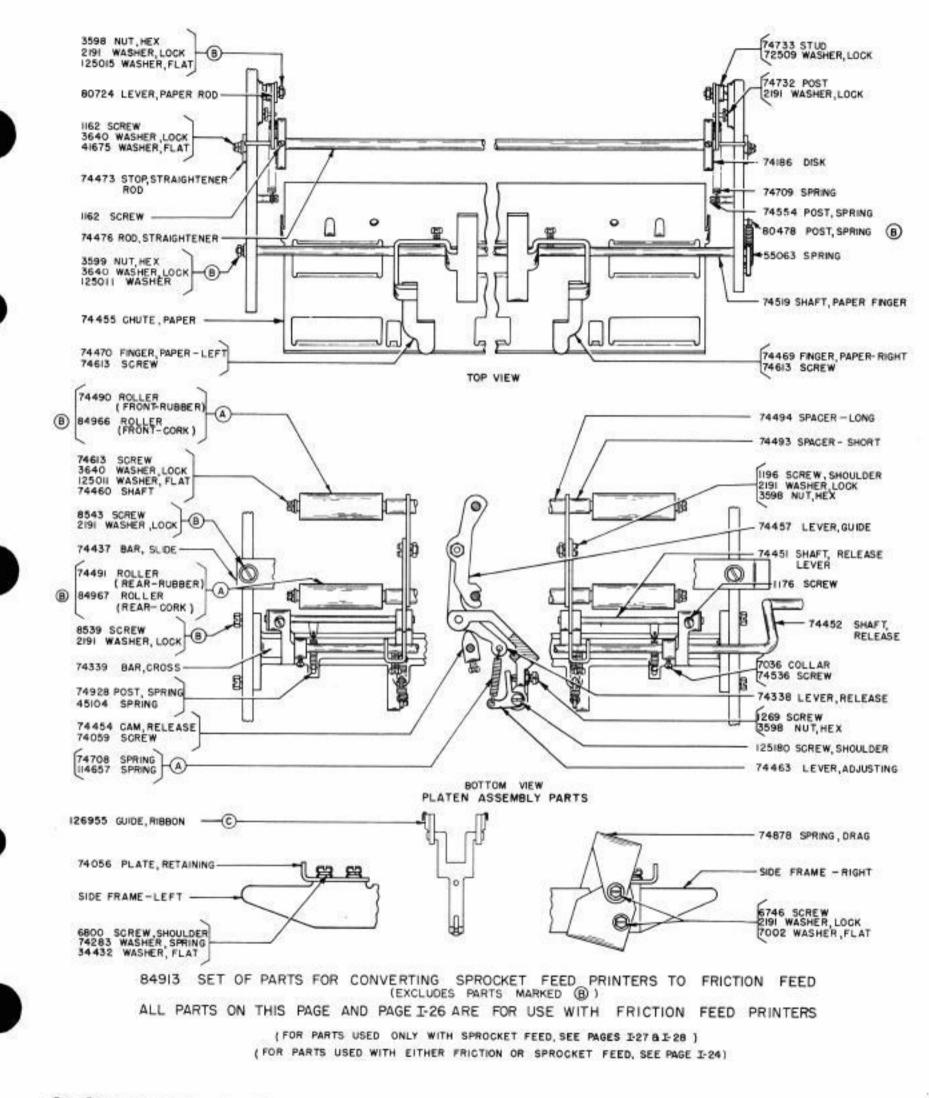

10378

TYPING UNIT

A & C SEE SEC IN FOR EXPLANATION

ORIGINAL

TYPING UNIT

1037B

o

80483 SET OF PARTS FOR CONVERTING FRICTION FEED PRINTERS TO SPROCKET FEED (INCLUDES 87154 AND 115872 SET OF PARTS SHOWN ABOVE (EXCLUDES PARTS MARKED (C))

ALL PARTS ON THIS PAGE AND PAGE I-28 ARE FOR USE WITH SPROCKET FEED PRINTERS

(FOR PARTS USED ONLY WITH FRICTION FEED, SEE PAGES I-25 & I-26) (FOR PARTS USED WITH EITHER FRICTION OR SPROCKET FEED, SEE PAGE I-24)