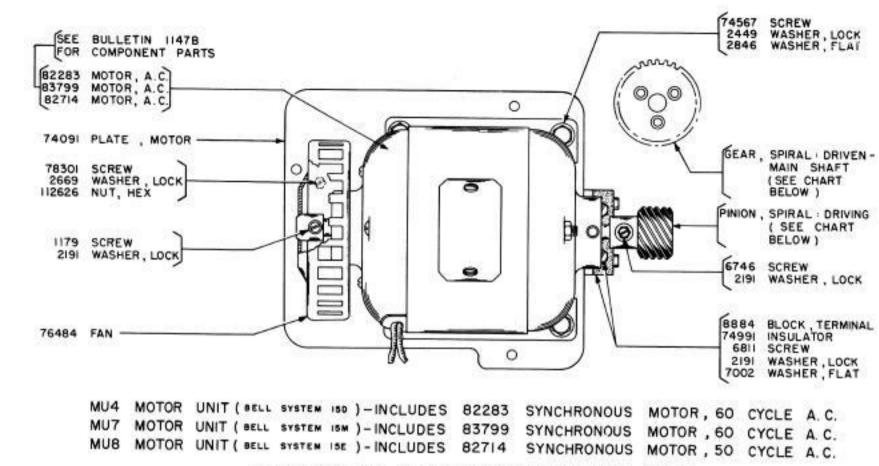

| 9     | 1     | BELL   | 5     | -     |       | Τ     | 1     |       |       | Т     | :     | +     |       | 1     |       |       |       |       | FEED    |
|                | TELETYPE<br>Arrangement | DESCRIPTION                            | ×     | ×     | ×     | ŗ     | -     | _     | 8     | z     | z     | N     | 0     | a     | 4     | •     | œ     | 50     | +     | 9     | >     | >     | >     |       | ×     |       | Z     | 2     |       |       | BLANK | F165. | LTRS, | 11    | LINE FI |

+ II3749 MODIFICATION KIT: TO CONVERT BELL SYSTEM KEYBOARD ARRANGEMENT FROM "A" TO "D" USE 90101 SET OF SPRING CUSHION KEYTOPS, 74762 KEYLEVER, 2565 KEYLEVER SPRING, AND 89413 SPRING CUSHION KEYTOP FOR USE IN BLANK POSITION.

.

4

I-40

CONTINUED FROM PAGE 1-39

ř

MOTOR UNIT





( PINION AND GEAR NOT INCLUDED WITH ABOVE MOTOR UNITS )

# GEAR AND MOTOR PINION COMBINATIONS USED WITH GOVERNED AND SYNCHRONOUS MOTORS

| GEARS       |      |           |       | OPERATIONS   | WORDS | MOTOR DATA |        |          |    |                 |        |                              |
|-------------|------|-----------|-------|--------------|-------|------------|--------|----------|----|-----------------|--------|------------------------------|
| SET         | BELL | MAIN GEAR |       | MOTOR PINION |       | PER        | PER    | TARGET   |    | SPEED INDICATOR |        |                              |
| NUMBER CODE | CODE | PART NO.  | TEETH | PART NO.     | TEETH | MINUTE     | MINUTE | PART NO. |    | PART NO.        | V.P.S. | TYPE OF MOTOR                |
| 80437