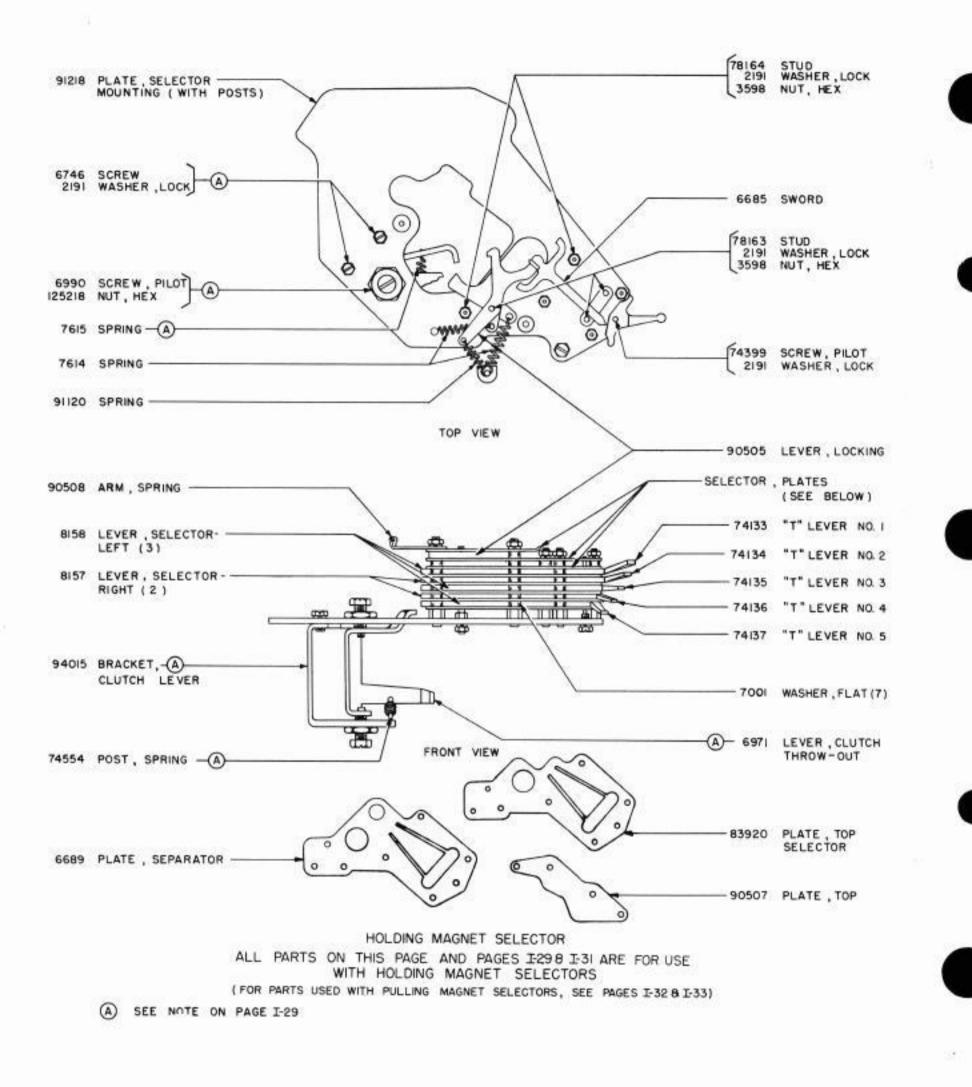

(A), (B) & (D) SEE SEC. IV FOR EXPLANATION

TYPING UNIT

HOLDING MAGNET SELECTOR

ALL PARTS ON THIS PAGE AND PAGES I-30 & I-31 ARE FOR USE WITH HOLDING MAGNET SELECTORS (FOR PARTS USED WITH PULLING MAGNET SELECTORS, SEE PAGES I-32 & I-33)

NOTE: 95380 SET OF PARTS CONVERTING A TYPING UNIT WITH A PULLING MAGNET SELECTOR TO A TYPING UNIT WITH A HOLDING MAGNET SELECTOR CONSISTS OF PARTS ON THIS PAGE AND PAGES I-30 & I-31 (EXCLUDING PARTS MARKED (A))