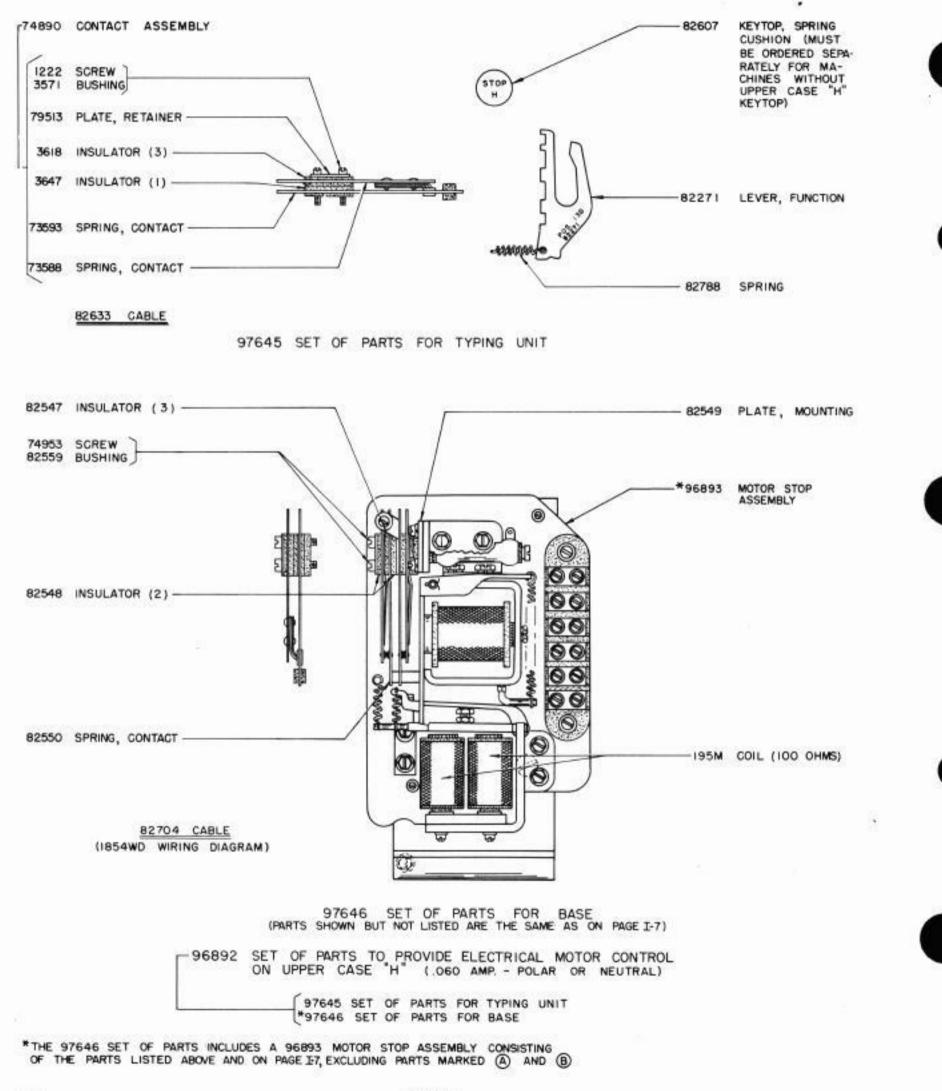

#### ORIGINAL

1037B

A SEE SEC. IN FOR EXPLANATION

ORIGINAL

1037B

(A) 106938 SET OF PARTS TO CONVERT THE PUSH TYPE TEST KEY TO THE CAM TYPE TEST KEY.

۲

TYPING UNIT

ORIGINAL

TYPING UNIT

TYPING UNIT

TYPING UNIT

CODE BAR AND BELL CRANK PARTS

Assessment of the second s

(SEE SEC. III, PAGE | FOR OLD STYLE )

TYPING UNIT