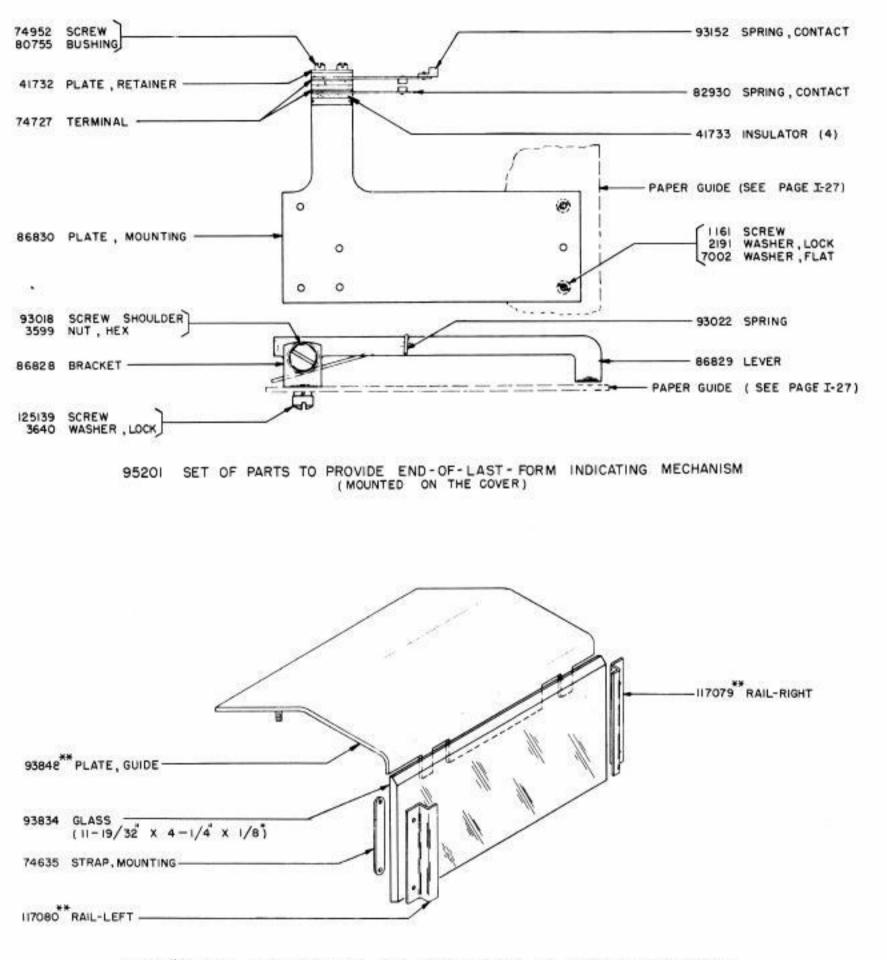

## SECTION I

法

BASIC PARTS AND ACCESSORIES PAGES I-I THROUGH I- 76

BASE

ORIGINAL

H

( 91786 SET OF PARTS FOR RELAY MOUNTING - .020 AMP. ( INCLUDES ALL PARTS MARKED ( ON THIS PAGE AND PAGE I-3)

ORIGINAL