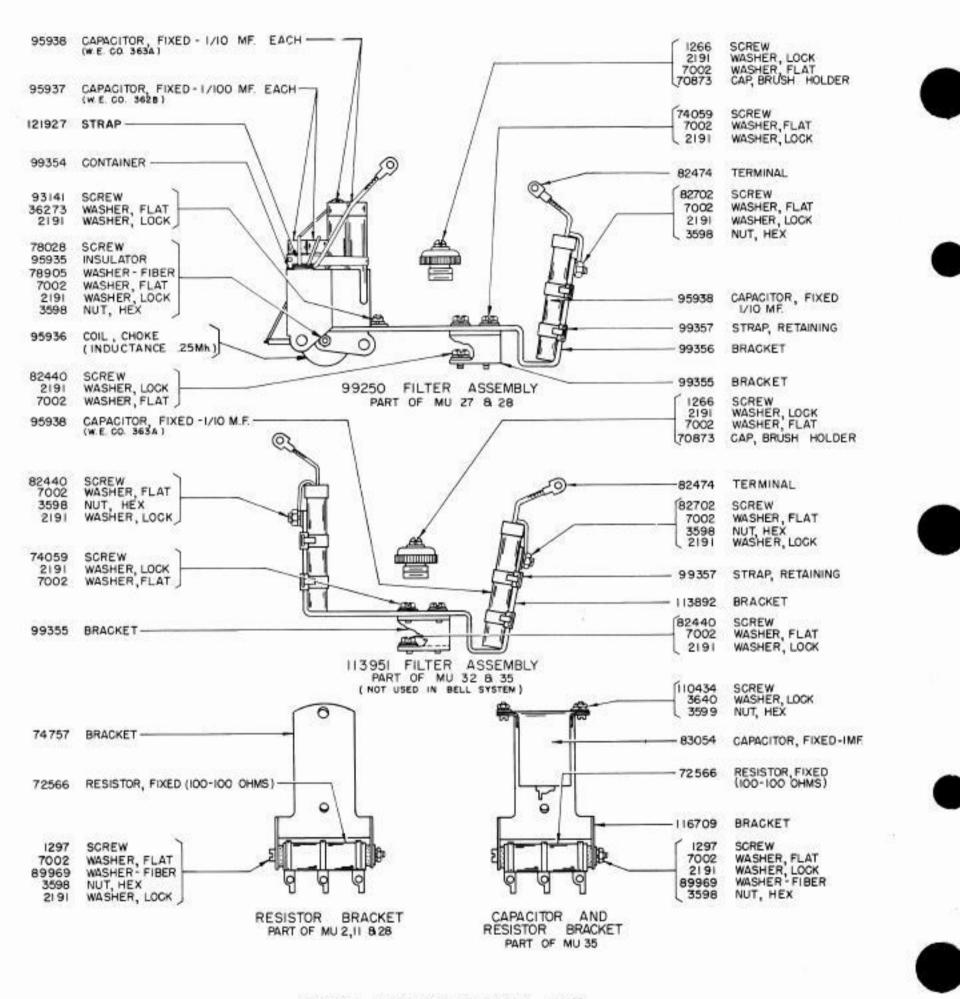

ERIES MU2 MOTOR UNIT ( BELL SYSTEM 15B ) -INCLUDES 122293 GOVERNED, 110V. D.C. SHUNT MU11 MOTOR UNIT ( BELL SYSTEM 15K ) -INCLUDES 122293 GOVERNED, 110V. D.C. SHUNT MU28 MOTOR UNIT ( BELL SYSTEM 15K ) -INCLUDES 122293 GOVERNED, 110V. D.C. SHUNT MU35 MOTOR UNIT INCLUDES 122293 GOVERNED MOTOR, 110V. D.C. SHUNT MU35 MOTOR UNIT INCLUDES 122293 GOVERNED MOTOR, 110V. D.C. SHUNT MU35 MOTOR UNIT INCLUDES 122293 GOVERNED MOTOR, 110V. D.C. SHUNT MU35 MOTOR UNIT INCLUDES 122293 GOVERNED MOTOR, 110V. D.C. SHUNT MU35 MOTOR UNIT INCLUDES 122293 GOVERNED MOTOR, 110V. D.C. SHUNT MU35 MOTOR UNIT INCLUDES 122301 GOVERNED MOTOR, 110V. D.C. SHUNT

> ( PINION AND GEAR NOT INCLUDED WITH ABOVE MOTOR UNITS) ( SEE PAGES I-44 & I-45 FOR ACCESSORIES USED ON ABOVE MOTOR UNITS )

A SEE SEC. IN FOR EXPLANATION

1037B





1037B

. 940

MOTOR UNIT



|                          | CABLE ASSEMBLY CHART |                |  |  |
|--------------------------|----------------------|----------------|--|--|
| MOTOR UNIT USED ON       | CABLE ASSEMBLY NO.   | WIRING DIAGRAM |  |  |
| MU I (BELL SYSTEM ISA)   | 74788                | 1277 WD        |  |  |
| MU 2 ( BELL SYSTEM 15B)  | 74571                | 1277 WD        |  |  |
| MU 3 ( BELL SYSTEM 15C)  | 74788                | 1297WD         |  |  |
| MU 4 ( BELL SYSTEM 150)  | NONE                 | 1297WD         |  |  |
| MU 5                     | 74571                | 1297WD         |  |  |
| MU 7 ( BELL SYSTEM ISM)  | NONE                 | 122 I WD       |  |  |
| MU 8 (BELL SYSTEM 15E)   | NONE                 | 1277WD         |  |  |
| MU II (BELL SYST