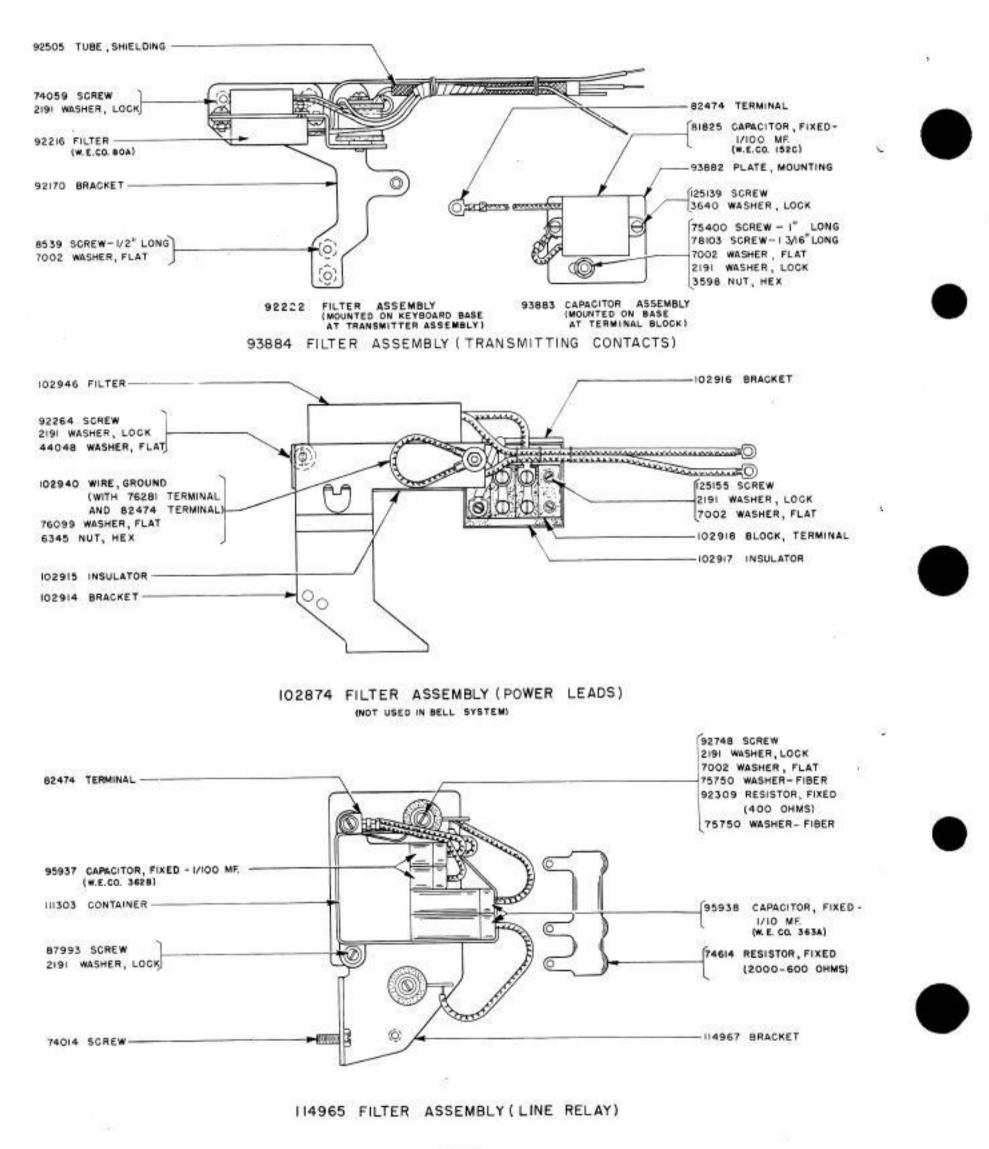

| 122 I WD       |  |  |
| MU 8 (BELL SYSTEM 15E)   | NONE                 | 1277WD         |  |  |
| MU II (BELL SYSTEM 15K)  | 91763                | 1620 WD        |  |  |
| MU 12 ( BELL SYSTEM 15J) | 91762                | 1620WD         |  |  |
| MU 15 ( BELL SYSTEM 15L) | NONE                 | 1277WD         |  |  |
| MU27                     | 74788                | 2143WD         |  |  |
| MU28                     | 74571                | 2143 WD        |  |  |
| MU32                     | 74788                | 2386WD         |  |  |
| MU33                     | NONE                 | 1620WD         |  |  |
| MU35                     | 115586               | 2422WD         |  |  |

VARIABLE FEATURES OF MOTOR UNITS MU 1,2,3,5,11,12,27, 28,32 8 35

FILTERS

1037B



COVER



1037B

\*\* SEE SEC. IV. PAGE 4 FOR EXPLANATION (A) & (B) SEE SEC. IV. FOR EXPLANATION

14

1037B



.

COPYHOLDERS



ORIGINAL

1037B



.



1037B



121130 SET OF PARTS TO PROVIDE PLATEN INDEXING FEATURE ON SPROCKET FEED PRINTER

A SEE SEC IV FOR EXPLANATION

B SETS OF GEARS AVAILABLE FOR VARIOUS LENGTHS OF FORMS ARE LISTED IN SECTION IV AND MUST BE ORDERED SEPARATELY.



PLACE FUNCTION LEVER TO BE CODED ON ABOVE FIGURE NEXT TO THE CHARACTER ON WHICH OPERATION OF THE FUNCTION LEVER IS DESIRED, TAKING CARE THAT THE LUGS ARE ON THE CORRESPONDING LINES AS SHOWN IN THE FIGURE, MARK THE LUGS TO BE REMOVED AS INDICATED ON THE CHART WITH AN "X". FOR OPERATION ON LOWER OR UPPER CASE, REMOVE LUG II OR 12 AS INDICATED. FOR OPERATION ON BOTH LOWER AND UPPER CASE, REMOVE LUGS II AND 12.