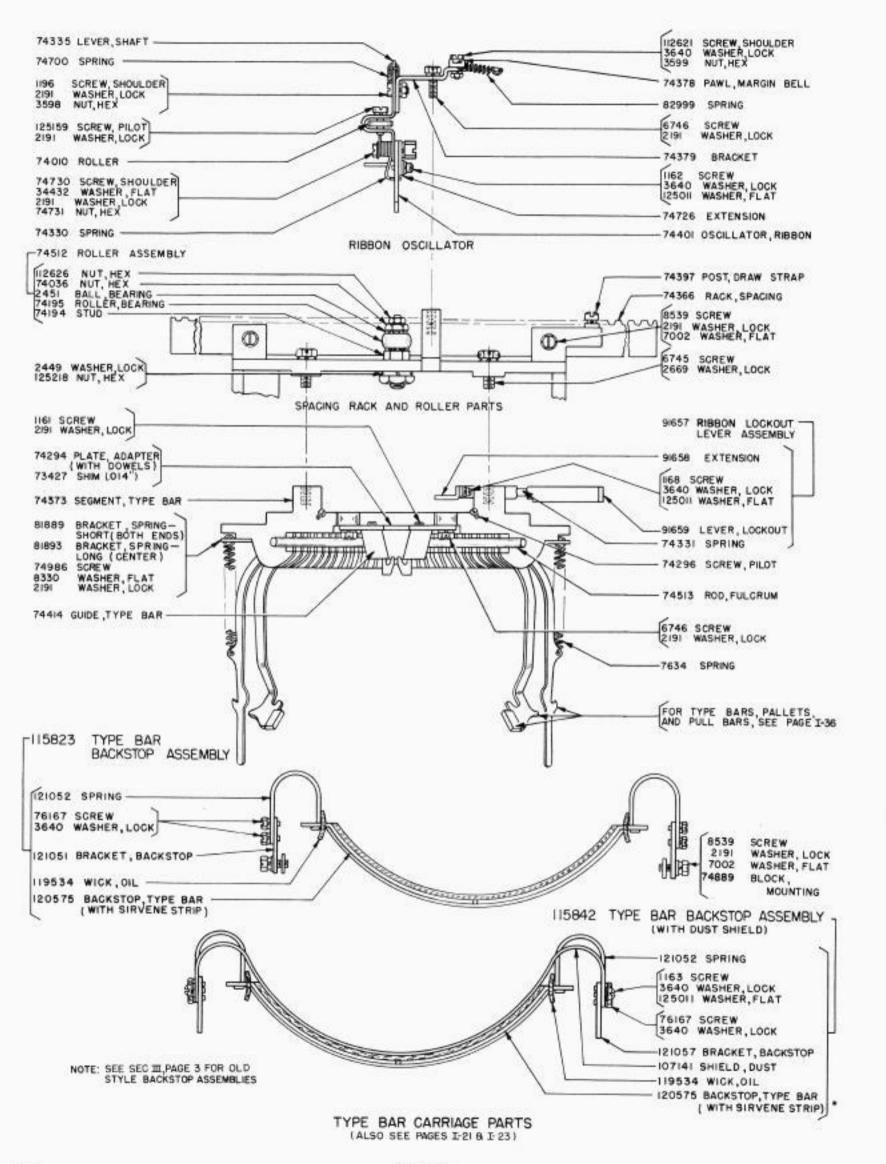

ORIGINAL

TYPING UNIT

TYPING UNIT

TYPING UNIT

CODE BAR AND BELL CRANK PARTS

Assessment of the second s

(SEE SEC. III, PAGE | FOR OLD STYLE )

TYPING UNIT