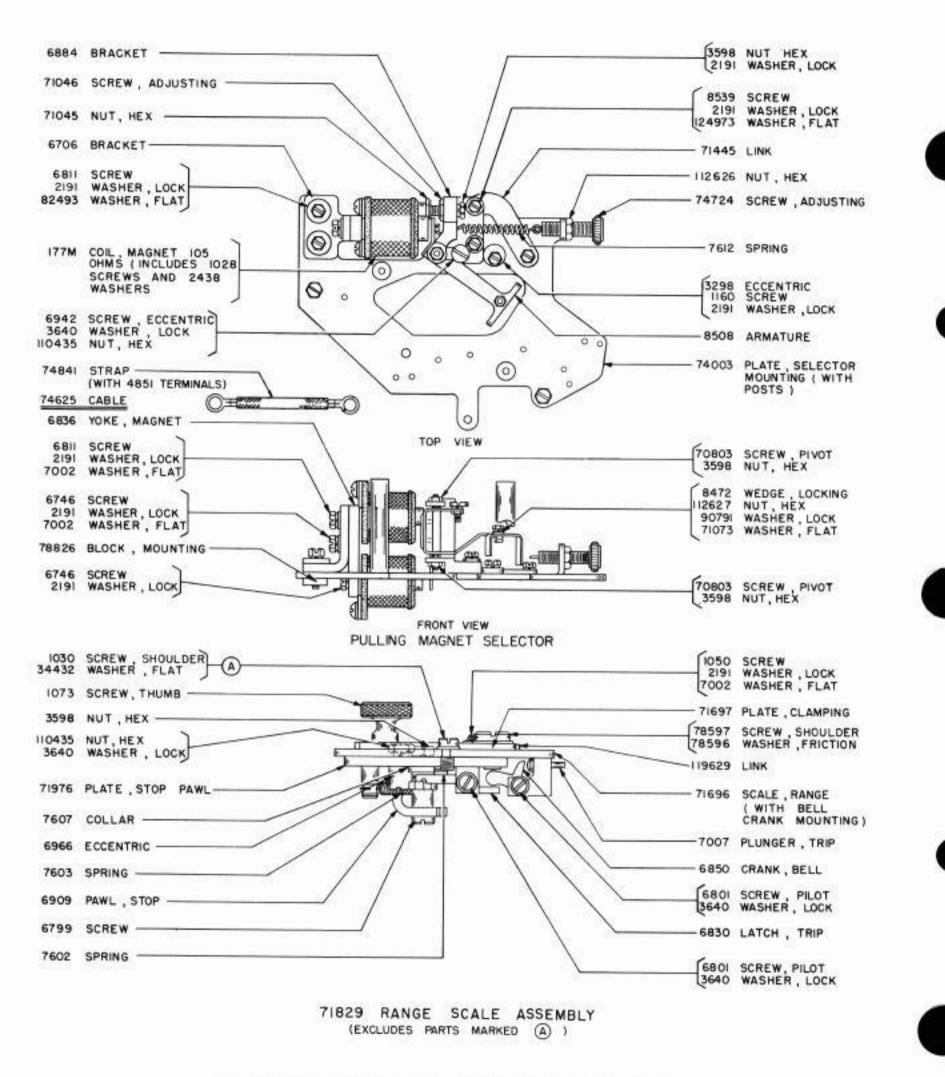

 $\mathbf{T}_{i}$ 

1037B

TYPING UNIT

1

TYPING UNIT

MAIN SHAFT PARTS (FOR OTHER MAIN SHAFT PARTS SEE PAGE I-16)

ALL PARTS ON THIS PAGE AND PAGE 1:32 ARE FOR USE WITH PULLING MAGNET SELECTORS (FOR PARTS USED WITH HOLDING MAGNET SELECTORS, SEE PAGE 1:29, 1:30 & 1:31)

ORIGINAL

1037B

-BREAK MECHANISM FROM SINGLE TO DOUBLE BLANK OPERATION

A SEE SEC. IN FOR EXPLANATION

| ŀ | C | X | 3 | ľ | 7 | I | 3 | k |  |
|---|---|---|---|---|---|---|---|---|--|
|   |   |   |   |   |   |   |   |   |  |