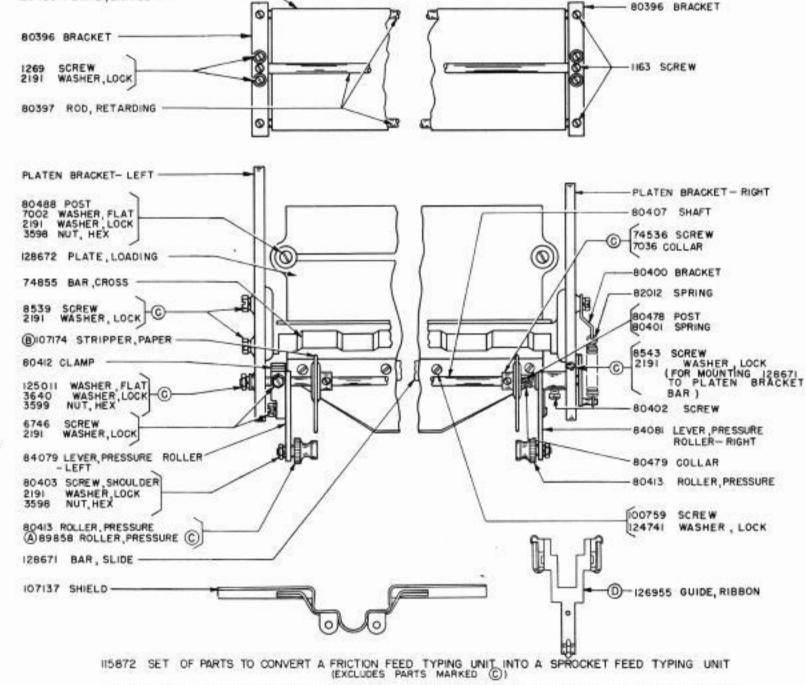

10378

TYPING UNIT

A & C SEE SEC IN FOR EXPLANATION

ORIGINAL

TYPING UNIT

1037B

o

80483 SET OF PARTS FOR CONVERTING FRICTION FEED PRINTERS TO SPROCKET FEED (INCLUDES 87154 AND 115872 SET OF PARTS SHOWN ABOVE (EXCLUDES PARTS MARKED (C))

ALL PARTS ON THIS PAGE AND PAGE I-28 ARE FOR USE WITH SPROCKET FEED PRINTERS

(FOR PARTS USED ONLY WITH FRICTION FEED, SEE PAGES I-25 & I-26) (FOR PARTS USED WITH EITHER FRICTION OR SPROCKET FEED, SEE PAGE I-24)