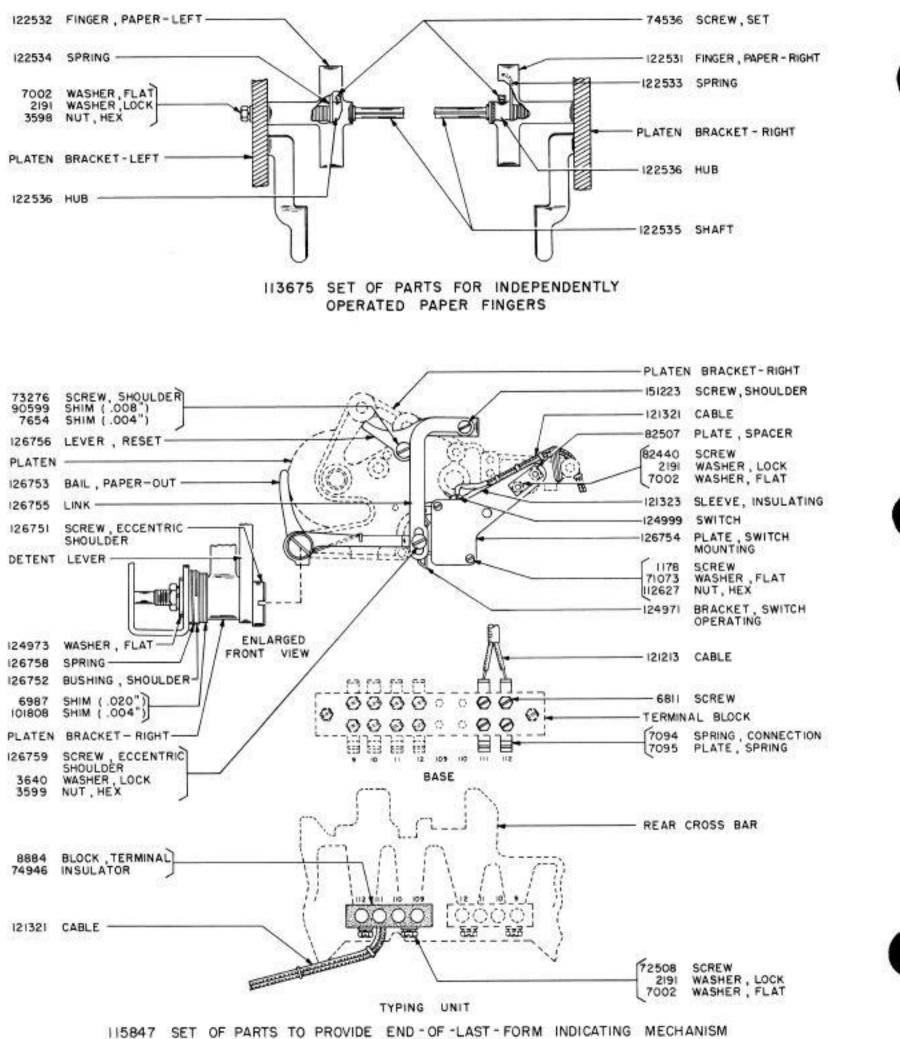

10378

TYPING UNIT

A & C SEE SEC IN FOR EXPLANATION

ORIGINAL

TYPING UNIT

1037B

o

80483 SET OF PARTS FOR CONVERTING FRICTION FEED PRINTERS TO SPROCKET FEED (INCLUDES 87154 AND 115872 SET OF PARTS SHOWN ABOVE (EXCLUDES PARTS MARKED (C))

ALL PARTS ON THIS PAGE AND PAGE I-28 ARE FOR USE WITH SPROCKET FEED PRINTERS

(FOR PARTS USED ONLY WITH FRICTION FEED, SEE PAGES I-25 & I-26) (FOR PARTS USED WITH EITHER FRICTION OR SPROCKET FEED, SEE PAGE I-24)