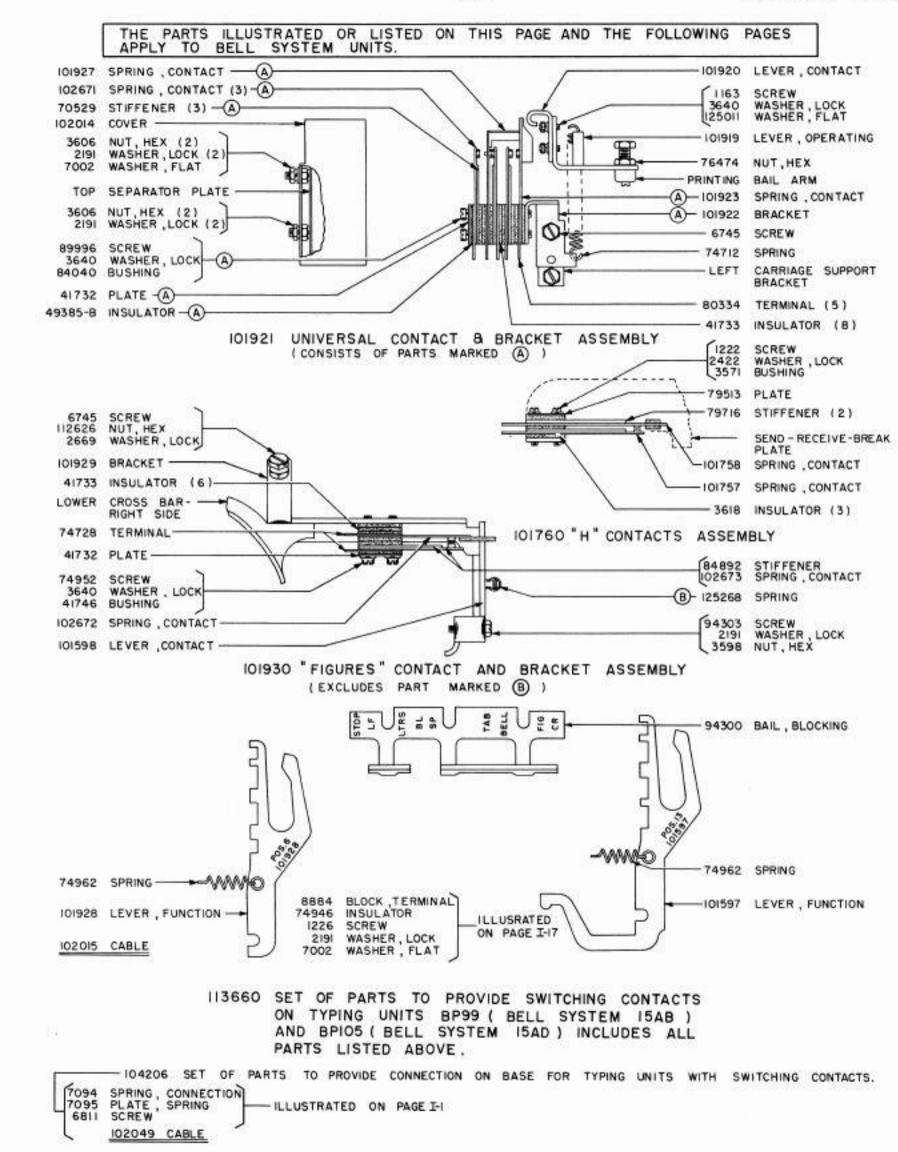

PAGE AND PAGE I-70, EXCLUDES PART MARKED (A))



1037B



122362 SET OF PARTS FOR SWITCH CUT-IN AND AUTOMATIC CUT-OUT OF THE HORIZONTAL TABULATION FEATURE

### ACCESSORIES





104521 HANDWHEEL ASSEMBLY

#### ACCESSORIES





113780 SET OF PARTS FOR PRINTER HAVING EXCESSIVE WEAR ON THE LEFT SIDE FRAME (ALUMINUM)



I-75

8

.,

### ORIGINAL





129483 (9,10,13)

I-76



118491 (2,3,9,10,11,12,13)





106038 (6,9,10)











81956 (9,10)

TAB

CR 5



d & U

BL BL

101749 (4,5,9,10,11,13)

ъU

91519 (3,9,10,11)

TAB

E

28

FIG CB



L STOP

pg 1

12

m 2 A = 0



91885 (6,9,10,13)

104084 (4,5,9,10)

TAB

TAB

116769 (7,8,9,10,13)

00100

129482 (10)

80 ¢,

129557 (6,8,9,10,13)

F IG

FIG

JErst

SP SP

# SECTION II

(3)

BELL SYSTEM UNITS PAGES I- I THROUGH I-4

BELL SYSTEM UNITS



1037B

ORIGINAL

II-1



SETS OF CONVERSION PARTS (BELL SYSTEM ONLY)

| 86192 | set of parts:  | parts for converting Bell Syst                                               | tem 150* | * keybos | ard to 15B** consist | s of the following |
|-------|----------------|------------------------------------------------------------------------------|----------|----------|----------------------|--------------------|
|       | 78981<br>78995 | Keytop, Spring Cushion (H #)(1                                               |          | 120453   | Plate, Code          | (Keyboard)(1)      |
| 86193 | set of parts:  | parts for converting Bell Syst                                               | tem 15C* | * keyboa | ard to 15A** consist | s of the following |
|       | 78947          | Keytop, Sprin