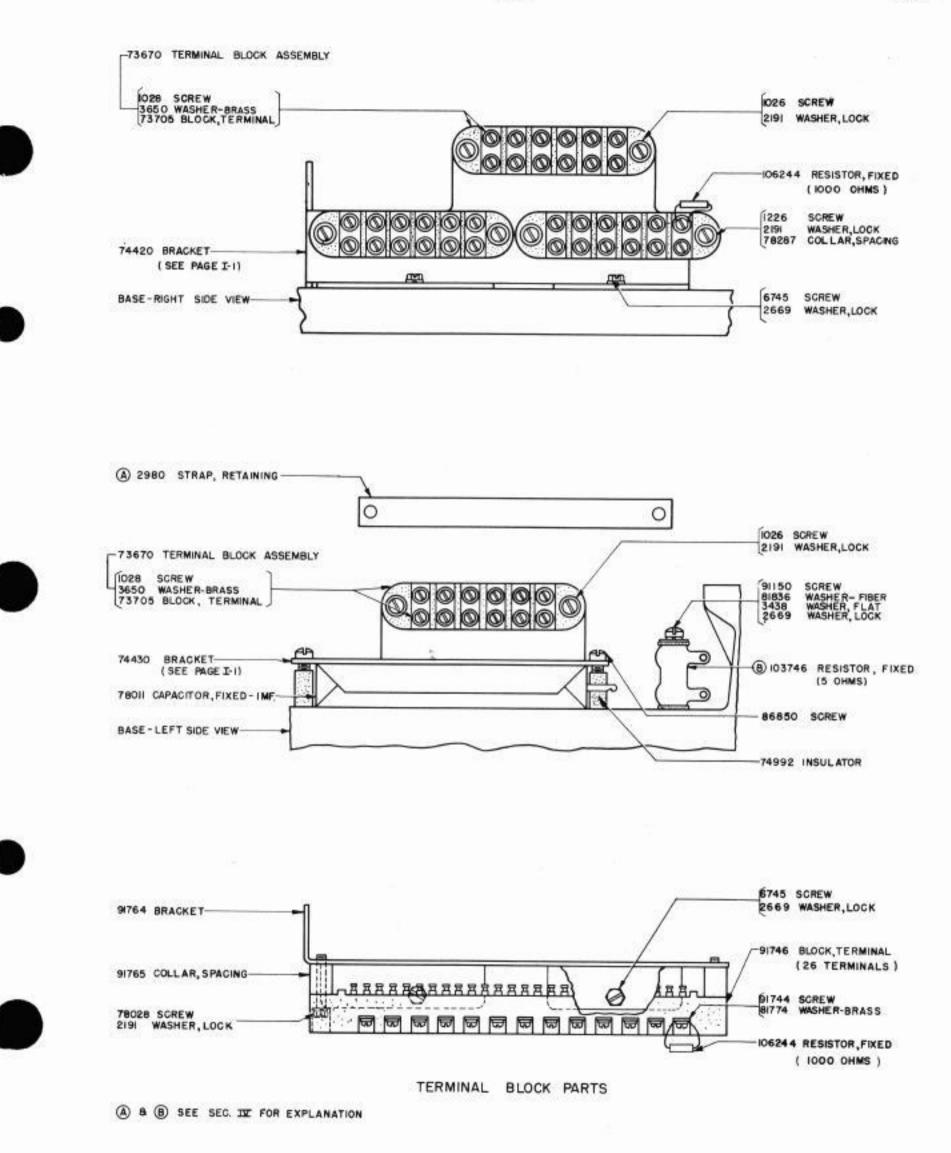

## SECTION I

法

BASIC PARTS AND ACCESSORIES PAGES I-I THROUGH I- 76

BASE

ORIGINAL

H

( 91786 SET OF PARTS FOR RELAY MOUNTING - .020 AMP. ( INCLUDES ALL PARTS MARKED ( ON THIS PAGE AND PAGE I-3)

ORIGINAL