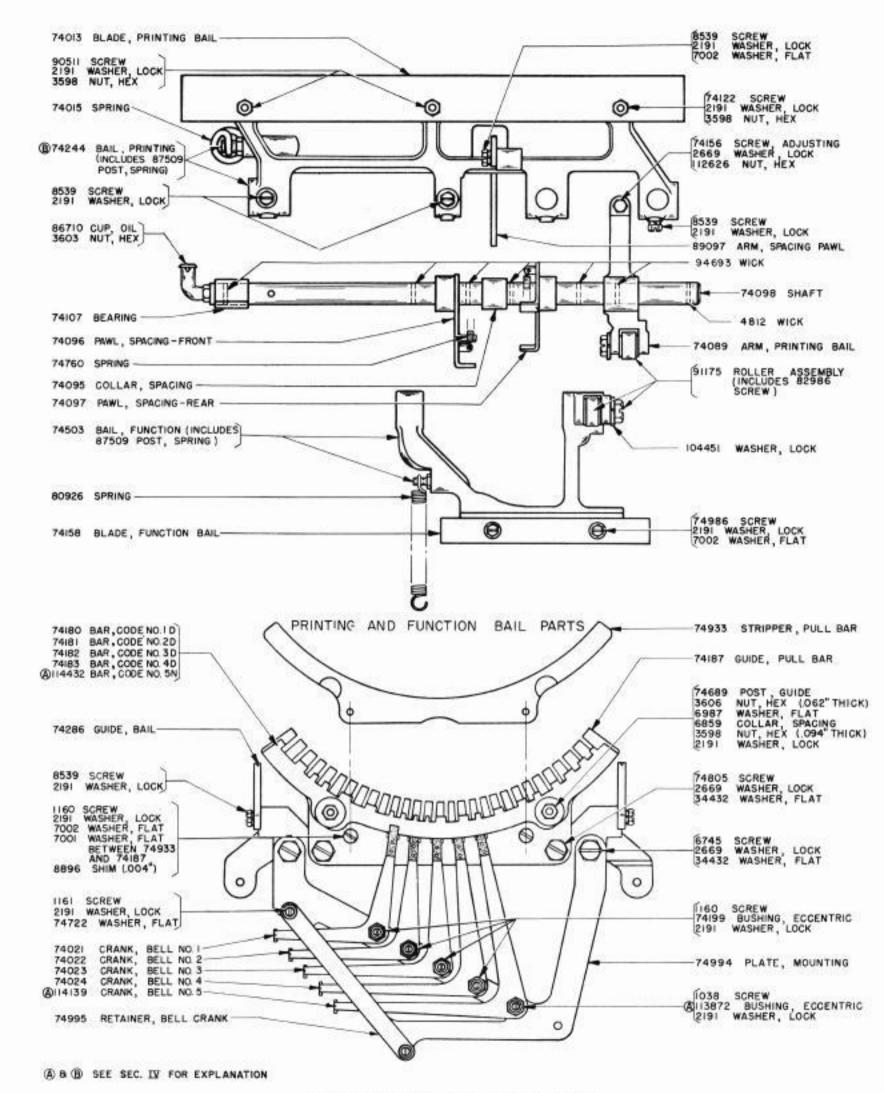

ORIGINAL

TYPING UNIT

TYPING UNIT

TYPING UNIT

CODE BAR AND BELL CRANK PARTS

Assessment of the second s

(SEE SEC. III, PAGE | FOR OLD STYLE )

TYPING UNIT