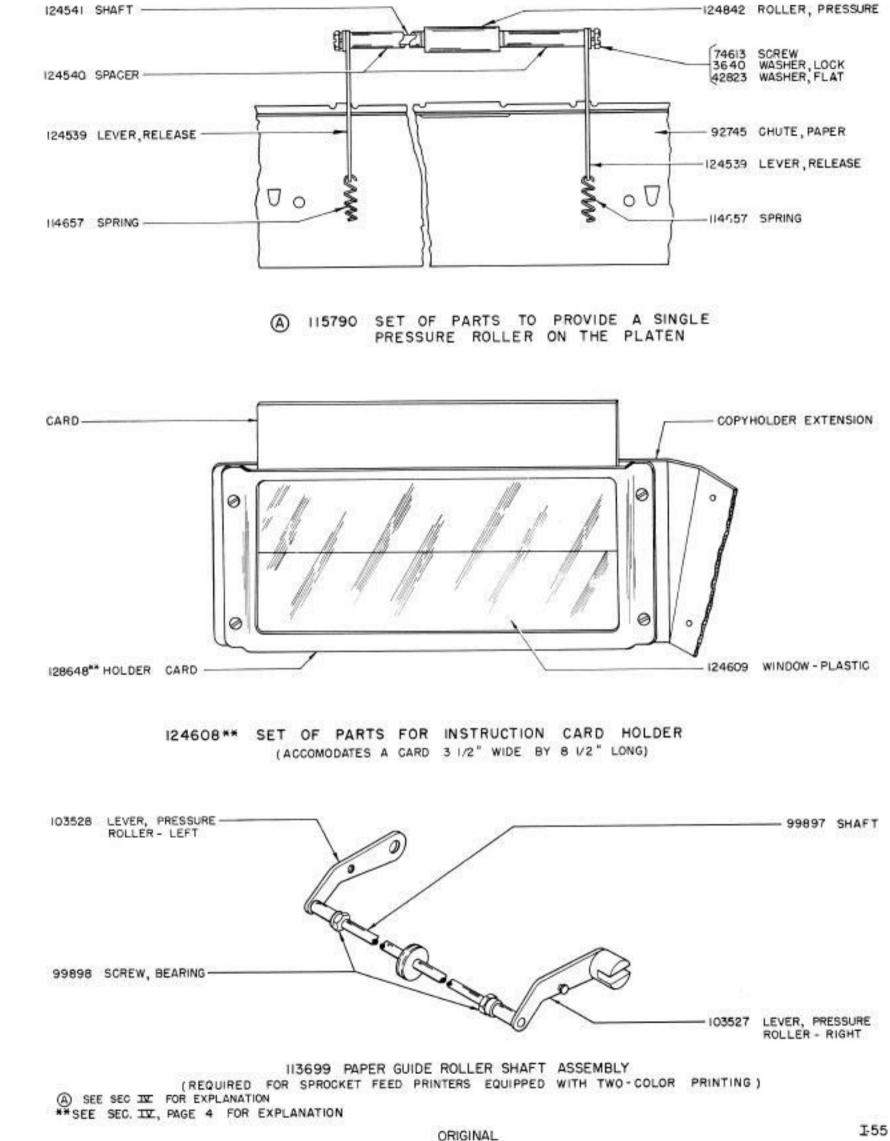

NOTE: SEE PAGE I-36 FOR SIZE OF CHARACTERS AS PRINTED. VARIATIONS IN HORIZONTAL SPACING MAY BE OBTAINED BY THE USE OF ONE OF THE SETS OF PARTS SHOWN ON PAGES I-56 AND I-69. VERTICAL SPACING MAY BE INCREASED BY USING THE SET OF PARTS SHOWN ON PAGE I-57.