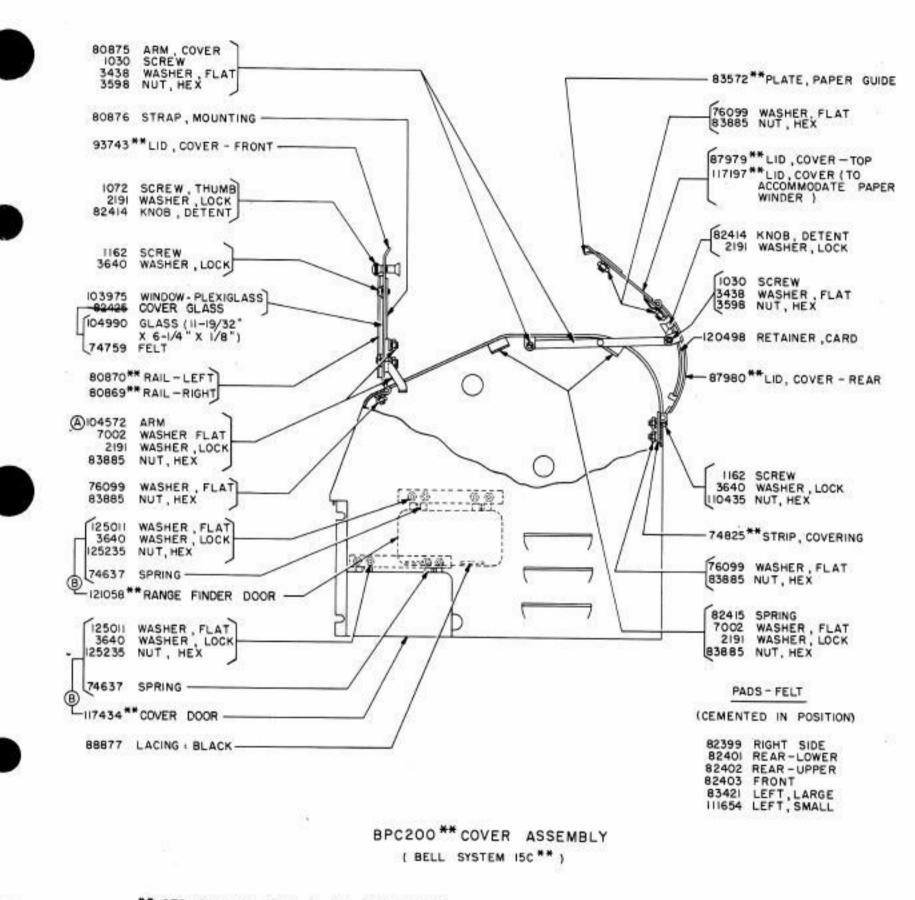

| 122 I WD       |  |  |
| MU 8 (BELL SYSTEM 15E)   | NONE                 | 1277WD         |  |  |
| MU II (BELL SYSTEM 15K)  | 91763                | 1620 WD        |  |  |
| MU 12 ( BELL SYSTEM 15J) | 91762                | 1620WD         |  |  |
| MU 15 ( BELL SYSTEM 15L) | NONE                 | 1277WD         |  |  |
| MU27                     | 74788                | 2143WD         |  |  |
| MU28                     | 74571                | 2143 WD        |  |  |
| MU32                     | 74788                | 2386WD         |  |  |
| MU33                     | NONE                 | 1620WD         |  |  |
| MU35                     | 115586               | 2422WD         |  |  |

VARIABLE FEATURES OF MOTOR UNITS MU 1,2,3,5,11,12,27, 28,32 8 35

FILTERS

1037B



COVER



1037B

\*\* SEE SEC. IV. PAGE 4 FOR EXPLANATION (A) & (B) SEE SEC. IV. FOR EXPLANATION

14

1037B



.

COPYHOLDERS



ORIGINAL

1037B



.



1037B



121130 SET OF PARTS TO PROVIDE PLATEN INDEXING FEATURE ON SPROCKET FEED PRINTER

A SEE SEC IV FOR EXPLANATION

B SETS OF GEARS AVAILABLE FOR VARIOUS LENGTHS OF FORMS ARE LISTED IN SECTION IV AND MUST BE ORDERED SEPARATELY.



PLACE FUNCTION LEVER TO BE CODED ON ABOVE FIGURE NEXT TO THE CHARACTER ON WHICH OPERATION OF THE FUNCTION LEVER IS DESIRED, TAKING CARE THAT THE LUGS ARE ON THE CORRESPONDING LINES AS SHOWN IN THE FIGURE, MARK THE LUGS TO BE REMOVED AS INDICATED ON THE CHART WITH AN "X". FOR OPERATION ON LOWER OR UPPER CASE, REMOVE LUG II OR 12 AS INDICATED. FOR OPERATION ON BOTH LOWER AND UPPER CASE, REMOVE LUGS II AND 12. THE FUNCT