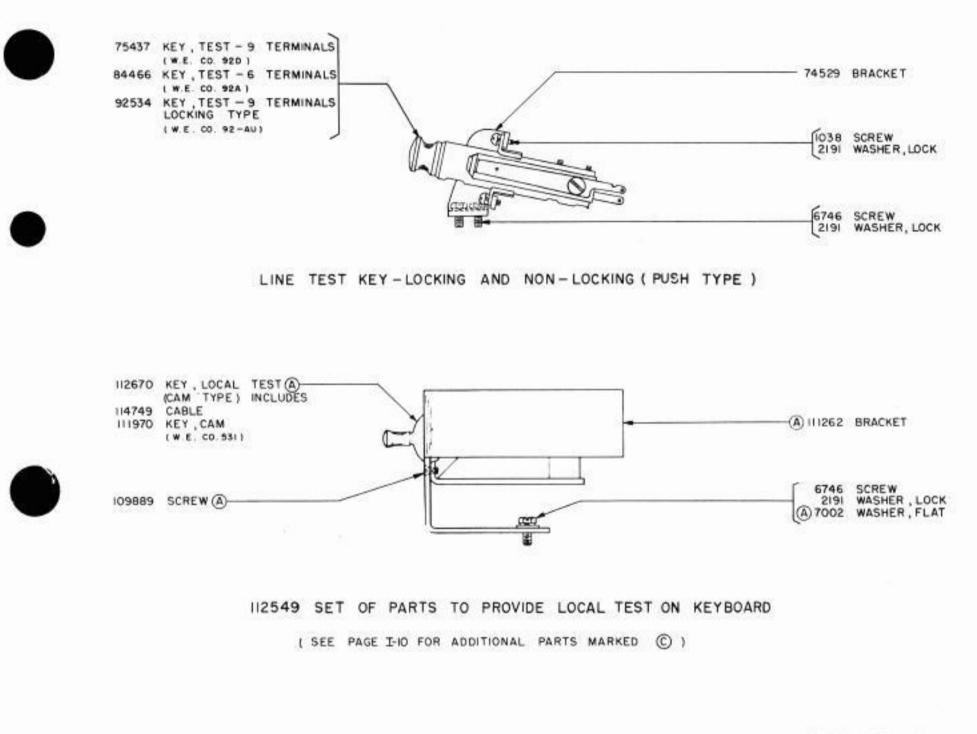

1037B

FOR KEYTOPS SEE CHART SHOWN ON PAGE 1-39

A FOR SPRING CUSHION KEYTOPS

PARTS ARE USED WITH LOCAL TEST KEY (SEE PAGE I-13 FOR ADDITIONAL PARTS)

TRANSMITTING SHAFT PARTS

#### ORIGINAL

1037B

A SEE SEC. IN FOR EXPLANATION

ORIGINAL

1037B

(A) 106938 SET OF PARTS TO CONVERT THE PUSH TYPE TEST KEY TO THE CAM TYPE TEST KEY.

۲

TYPING UNIT