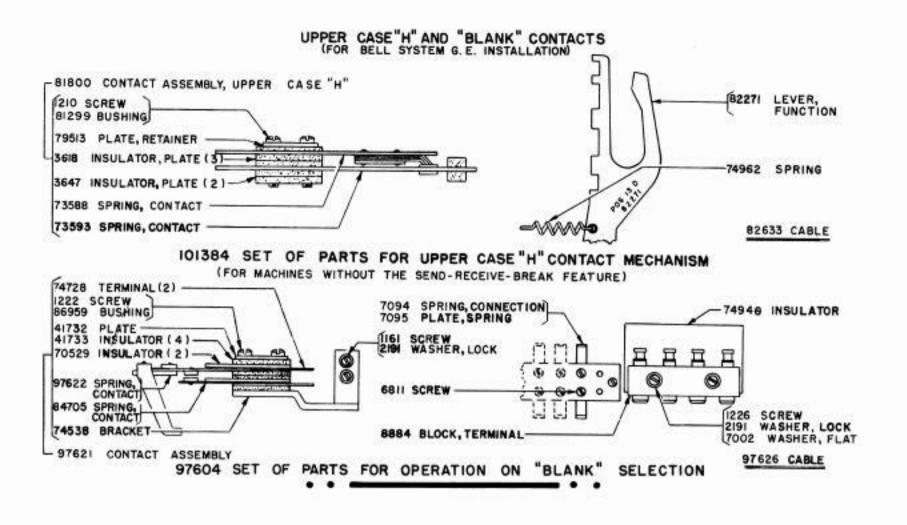

ORIGINAL

1037B

-BREAK MECHANISM FROM SINGLE TO DOUBLE BLANK OPERATION

A SEE SEC. IN FOR EXPLANATION

| ŀ | C | X | 3 | ľ | 7 | I | 3 | k |  |
|---|---|---|---|---|---|---|---|---|--|
|   |   |   |   |   |   |   |   |   |  |