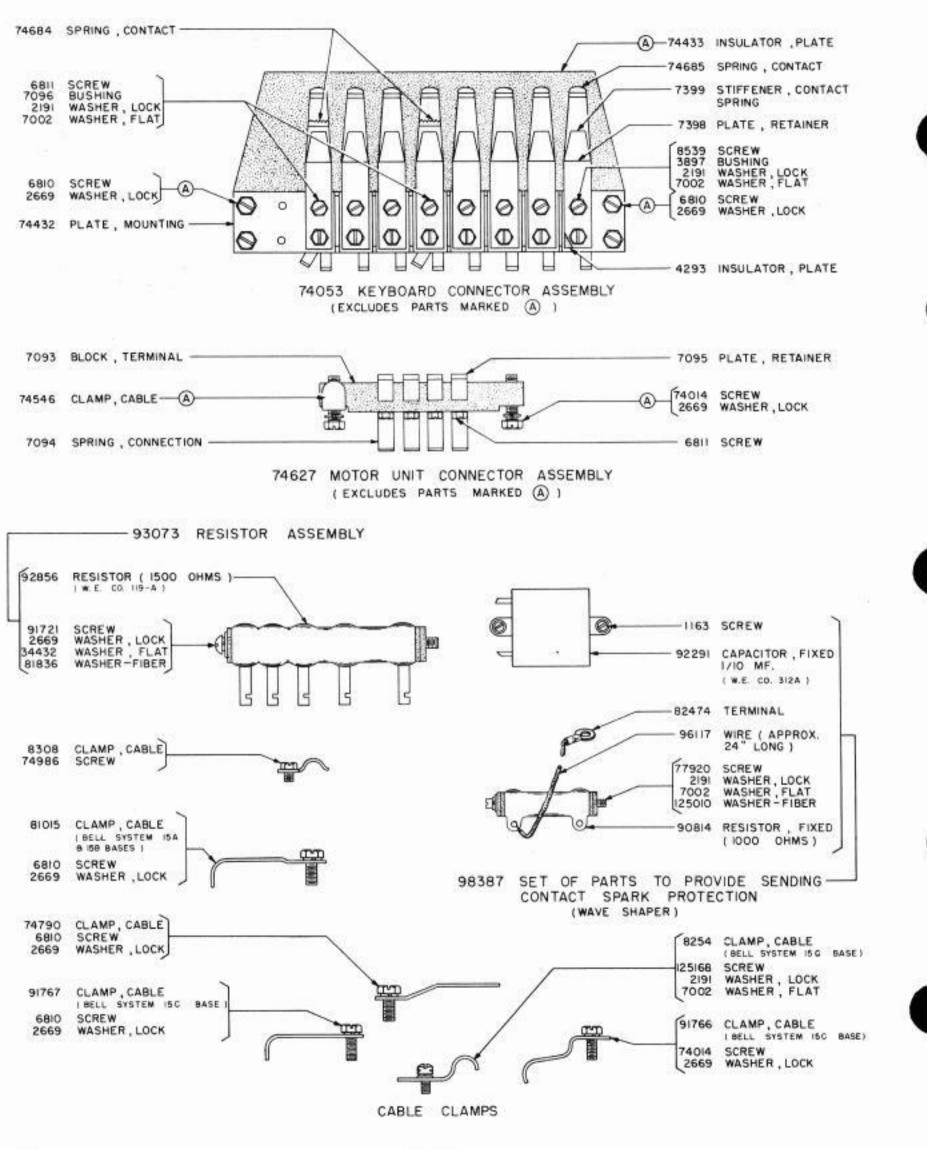

10378

TYPING UNIT

A & C SEE SEC IN FOR EXPLANATION

ORIGINAL

TYPING UNIT

1037B

o

80483 SET OF PARTS FOR CONVERTING FRICTION FEED PRINTERS TO SPROCKET FEED (INCLUDES 87154 AND 115872 SET OF PARTS SHOWN ABOVE (EXCLUDES PARTS MARKED (C))