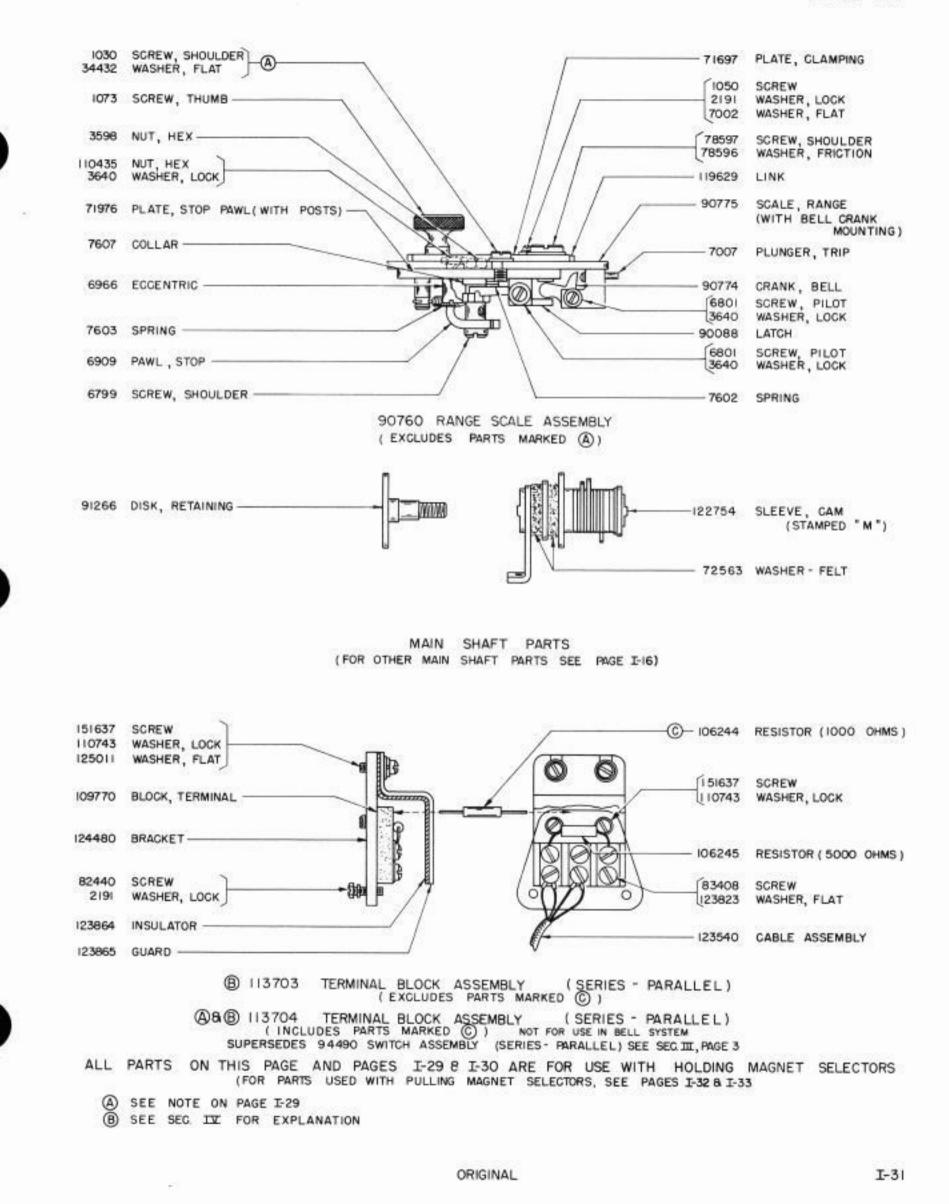

 $\mathbf{T}_{i}$ 

1037B

TYPING UNIT

1

TYPING UNIT

MAIN SHAFT PARTS (FOR OTHER MAIN SHAFT PARTS SEE PAGE I-16)

ALL PARTS ON THIS PAGE AND PAGE 1:32 ARE FOR USE WITH PULLING MAGNET SELECTORS (FOR PARTS USED WITH HOLDING MAGNET SELECTORS, SEE PAGE 1:29, 1:30 & 1:31)