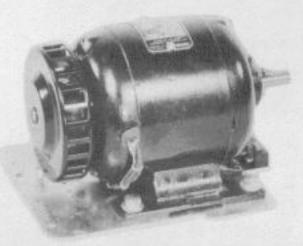

TELETYPE MODEL 15 SENDING - RECEIVING PAGE PRINTER SET

. .

MOTOR UNIT (GOVERNED)

MOTOR UNIT (SYNCHRONOUS)

SET OF GEARS

SPEED INDICATOR (TUNING FORK) PART NUMBER 103628 (87.6 V.P.S.)

10378

SAMPLE PRINTING ILLUSTRATING THE VARIOUS STYLES OF TYPE