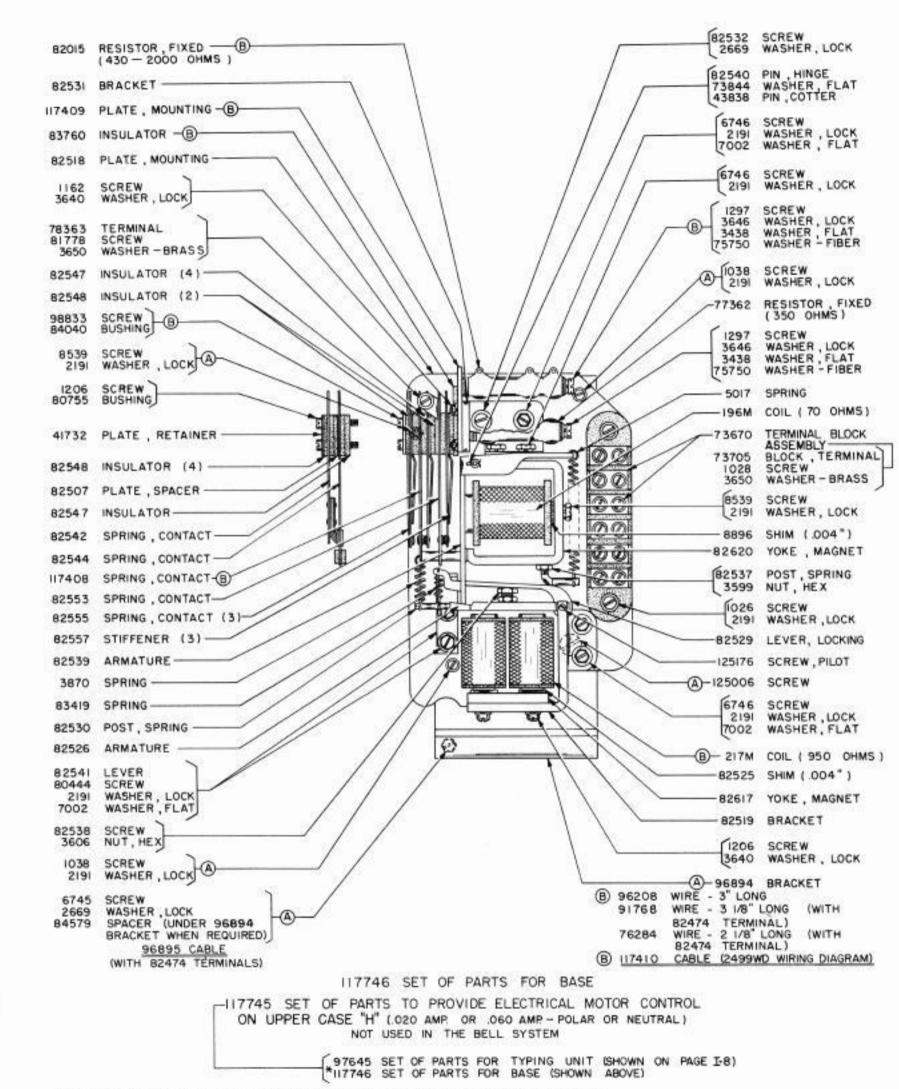

## SECTION I

法

BASIC PARTS AND ACCESSORIES PAGES I-I THROUGH I- 76

BASE

ORIGINAL

H

( 91786 SET OF PARTS FOR RELAY MOUNTING - .020 AMP. ( INCLUDES ALL PARTS MARKED ( ON THIS PAGE AND PAGE I-3)

ORIGINAL

1-2

B SEE PAGE I-2 FOR EXPLANATION

I-3

1037B

BASE

1037B

ORIGINAL

BASE

ORIGINAL

BASE

1037B

# FORMERLY 72818 (W.E. CO. 206AH)

(B) SEE SEC. IN FOR EXPLANATION

BASE

\*THE 117746 SET OF PARTS INCLUDES A 117747 MOTOR STOP ASSEMBLY CONSISTING OF THE PARTS LISTED ABOVE, INCLUDING PARTS MARKED (B) AND EXCLUDING PARTS MARKED (A)