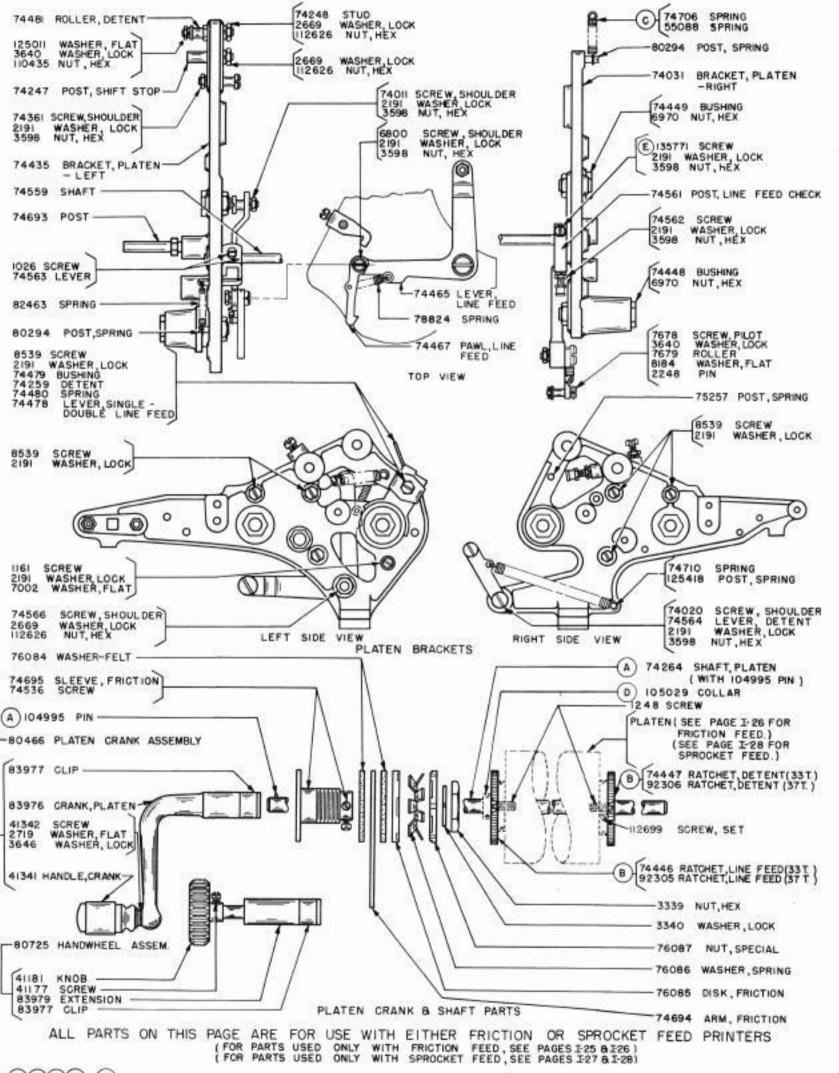

10378

TYPING UNIT

A & C SEE SEC IN FOR EXPLANATION

ORIGINAL

TYPING UNIT

1037B

o

80483 SET OF PARTS FOR CONVERTING FRICTION FEED PRINTERS TO SPROCKET FEED (INCLUDES 87154 AND 115872 SET OF PARTS SHOWN ABOVE (EXCLUDES PARTS MARKED (C))

ALL PARTS ON THIS PAGE AND PAGE I-28 ARE FOR USE WITH SPROCKET FEED PRINTERS

(FOR PARTS USED ONLY WITH FRICTION FEED, SEE PAGES I-25 & I-26) (FOR PARTS USED WITH EITHER FRICTION OR SPROCKET FEED, SEE PAGE I-24)